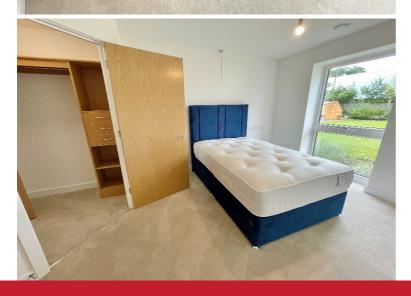

## **Rooms & Measurements**

Delightful Dual Aspect Lounge 4.42m x 4.19m (14'6" x 13'9")

Modern Fitted Kitchen 2.62m x 2.01m (8'7" x 6'7")

Master Bedroom 3.48m x 3.1m (11'5" x 10'2")

Bedroom Two 3.66m x 3.15m (12'0" x 10'4")