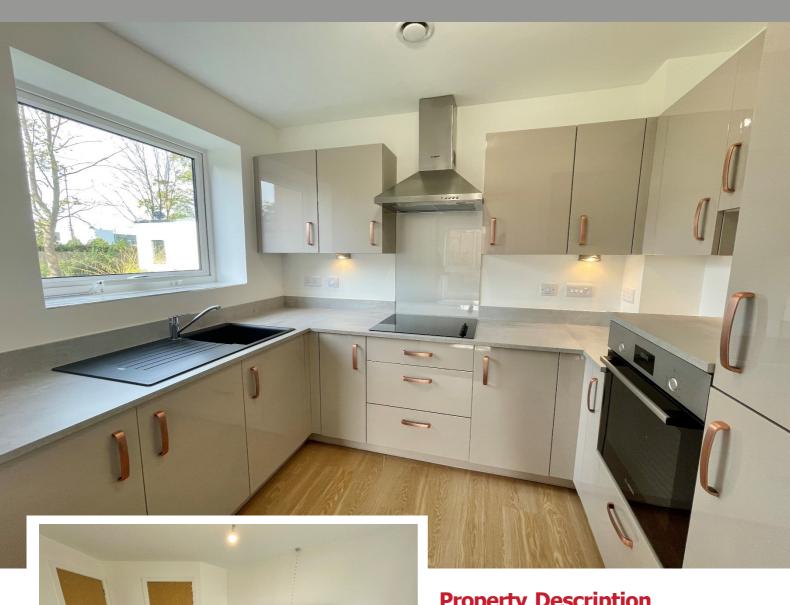

## **Property Description**

A beautifully presented ground floor retirement apartment for the over 60's that has never been occupied and is being sold with the benefit of no upwards chain. Offering accommodation comprising two double bedrooms, walk in wardrobe, modern kitchen, wet room, guest W.C, spacious double aspect lounge with direct access to patio and communal garden and a variety of further communal facilities

## **Rooms & Measurements**

Delightful Dual Aspect Lounge 4.42m x 4.19m (14'6" x 13'9")

Modern Fitted Kitchen 2.62m x 2.01m (8'7" x 6'7")

Master Bedroom 3.48m x 3.1m (11'5" x 10'2")

Bedroom Two 3.66m x 3.15m (12'0" x 10'4")