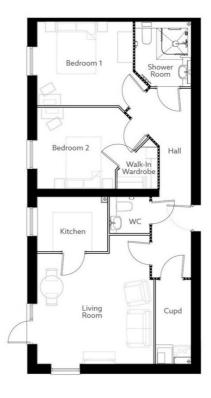

## **Rooms & Measurements**

Delightful Dual Aspect Lounge 4.42m x 4.19m (14'6" x 13'9")

Modern Fitted Kitchen 2.62m x 2.01m (8'7" x 6'7")

Master Bedroom 3.48m x 3.1m (11'5" x 10'2")

Bedroom Two 3.66m x 3.15m (12'0" x 10'4")

Wet Room 2.18m x 2.06m (7'2" x 6'9")

Guest W.C 1.45m x 1.32m (4'9" x 4'4")