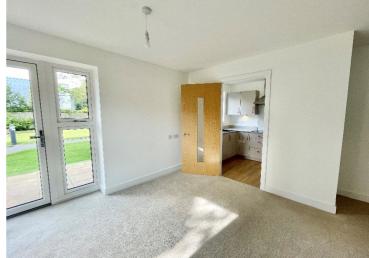

## **Property Description**

A beautifully presented ground floor retirement apartment for the over 60's that has never been occupied and is being sold with the benefit of no upwards chain. Offering accommodation comprising two double bedrooms, walk in wardrobe, modern kitchen, wet room, guest W.C, spacious double aspect lounge with direct access to patio and communal garden and a variety of further communal facilities

## **Rooms & Measurements**

Delightful Dual Aspect Lounge 4.42m x 4.19m (14'6" x 13'9")

Modern Fitted Kitchen 2.62m x 2.01m (8'7" x 6'7")

Master Bedroom 3.48m x 3.1m (11'5" x 10'2")

Bedroom Two 3.66m x 3.15m (12'0" x 10'4")