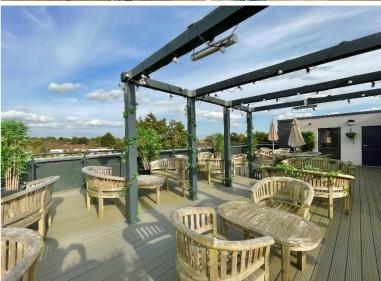

## **Property Description**

A beautifully presented ground floor retirement apartment for the over 60's that has never been occupied and is being sold with the benefit of no upwards chain. Offering accommodation comprising two double bedrooms, walk in wardrobe, modern kitchen, wet room, guest W.C, spacious double aspect lounge with direct access to patio and communal garden and a variety of further communal facilities