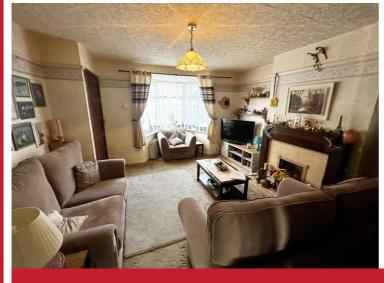

### **Rooms & Measurements**

Lounge to Front 5.18m x 4.06m (17'0" (into bay) x 13'4")

Kitchen/Breakfast Room 3.2m x 2.9m (10'6" x 9'6")

Ground Floor Shower Room 1.85m x 1.65m (6'1" x 5'5")

Conservatory 3.33m x 2.51m (10'11" x 8'3")