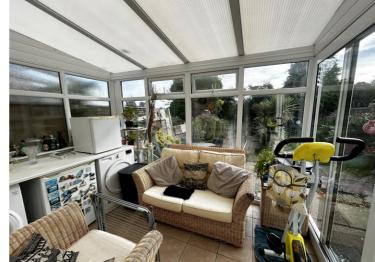

### **Rooms & Measurements**

Lounge to Front 5.18m x 4.06m (17'0" (into bay) x 13'4")

Kitchen/Breakfast Room 3.2m x 2.9m (10'6" x 9'6")

Ground Floor Shower Room 1.85m x 1.65m (6'1" x 5'5")

Conservatory 3.33m x 2.51m (10'11" x 8'3")