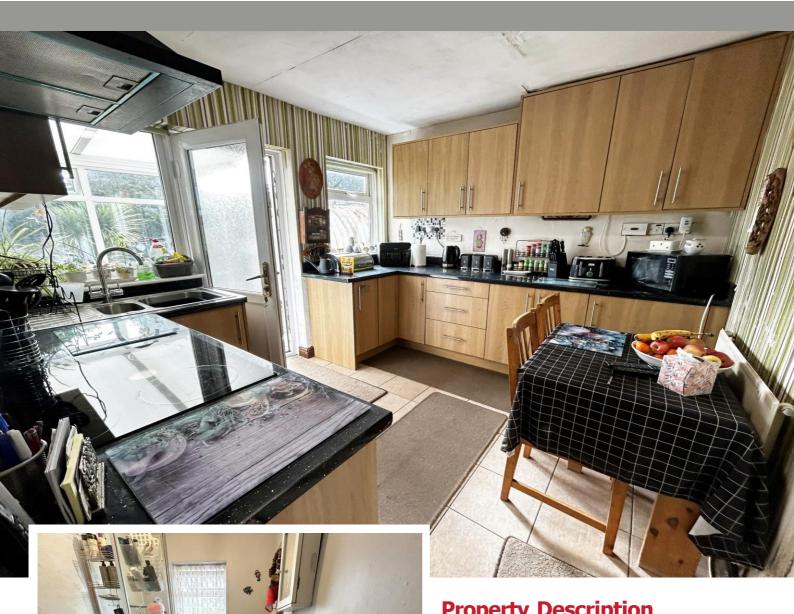

### **Rooms & Measurements**

Lounge to Front 5.18m x 4.06m (17'0" (into bay) x 13'4")

Kitchen/Breakfast Room 3.2m x 2.9m (10'6" x 9'6")

Ground Floor Shower Room 1.85m x 1.65m (6'1" x 5'5")

Conservatory 3.33m x 2.51m (10'11" x 8'3")