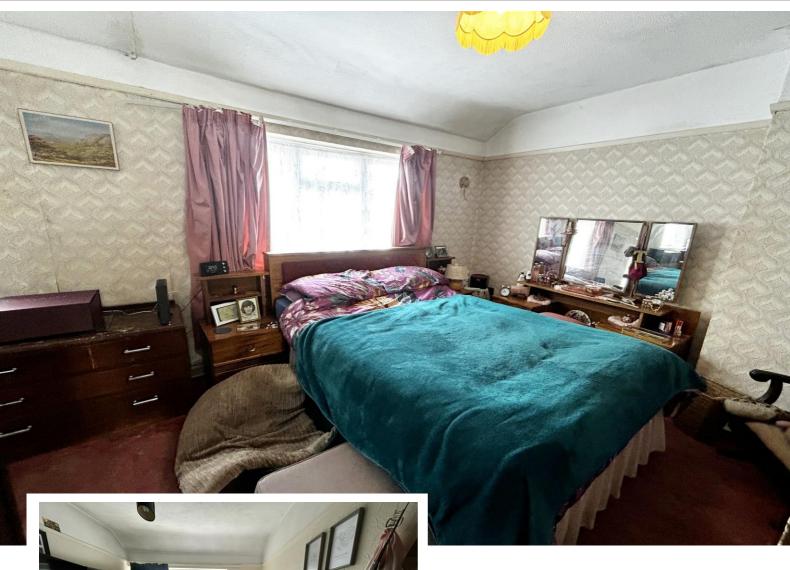

Bedroom One to Front 4.95m x 2.69m (16'3" (max) narrowing to 13'  $4^{\prime\prime}$  x 8'10")

Bedroom Two to Rear 3.94m x 2.67m (12'11" x 8'9")

Bedroom Three to Rear 3.12m x 2.29m (10'3" x 7'6")