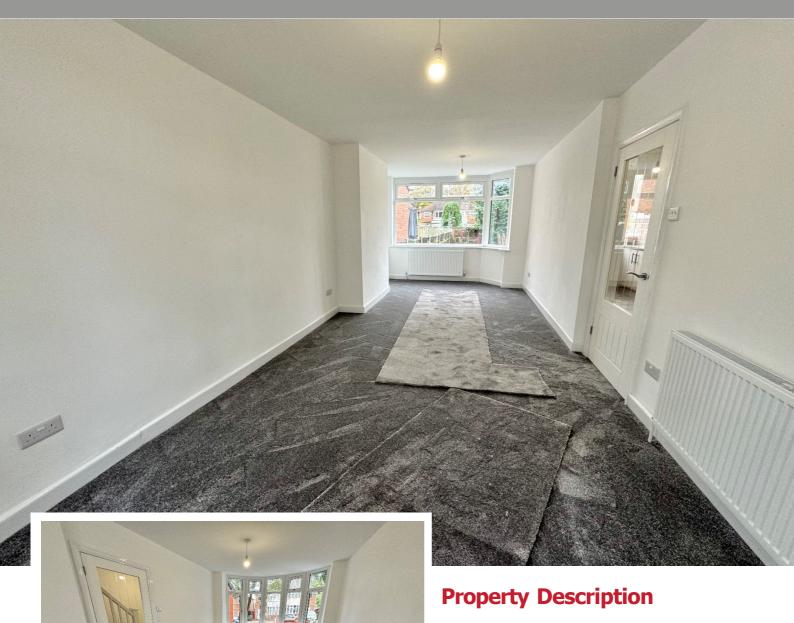

## **Rooms & Measurements**

**Entrance Hall** 

Through Lounge Diner 2.9m x 7.44m (9'6" x 24'5")

Re-Fitted Kitchen to Rear 1.6m x 3.56m (5'3" (max) x 11'8") (max)

Bedroom One 3.76m x 2.87m (12'4" x 9'5")

Bedroom Two 2.49m x 3.71m (8'2" x 12'2")