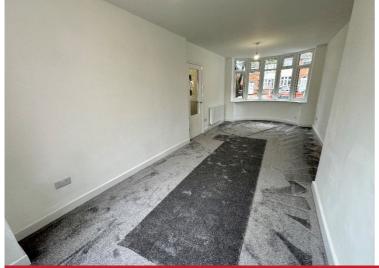

## **Rooms & Measurements**

**Entrance Hall** 

Through Lounge Diner 2.9m x 7.44m (9'6" x 24'5")

Re-Fitted Kitchen to Rear 1.6m x 3.56m (5'3" (max) x 11'8") (max)

Bedroom One 3.76m x 2.87m (12'4" x 9'5")

Bedroom Two 2.49m x 3.71m (8'2" x 12'2")