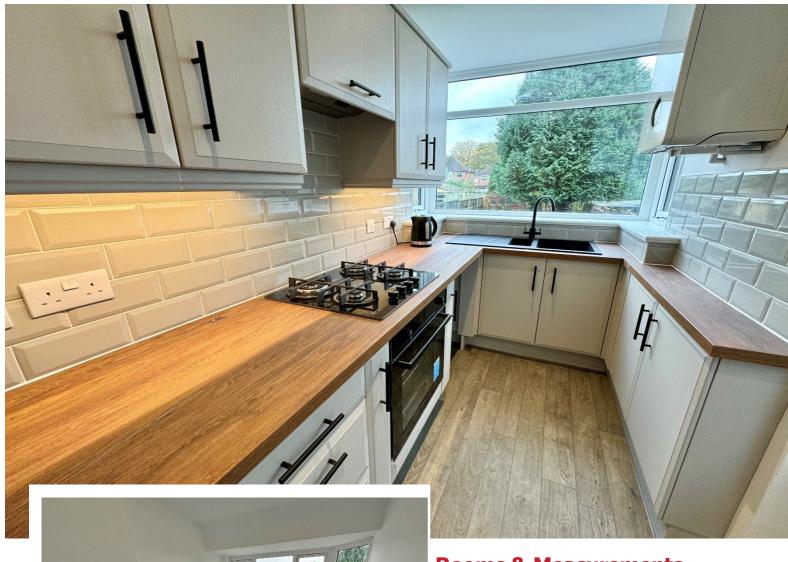

## **Rooms & Measurements**

**Entrance Hall** 

Through Lounge Diner 2.9m x 7.44m (9'6" x 24'5")

Re-Fitted Kitchen to Rear 1.6m x 3.56m (5'3" (max) x 11'8") (max)

Bedroom One 3.76m x 2.87m (12'4" x 9'5")

Bedroom Two 2.49m x 3.71m (8'2" x 12'2")