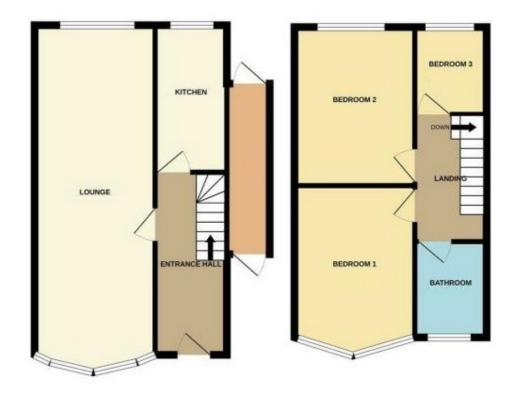

## **Rooms & Measurements**

**Entrance Hall** 

Through Lounge Diner 2.9m x 7.44m (9'6" x 24'5")

Re-Fitted Kitchen to Rear 1.6m x 3.56m (5'3" (max) x 11'8") (max)

Bedroom One 3.76m x 2.87m (12'4" x 9'5")

Bedroom Two 2.49m x 3.71m (8'2" x 12'2")

Bedroom Three 2.01m x 2.13m (6'7" x 7'0")

Re-Fitted Family Bathroom 1.57m x 2.31m (5'2" x 7'7" (max)

316 Stratford Road Shirley Solihull B90 3DN www.smart-homes.co.uk 0121 744 4144 Agents Note: Whilst every care has been taken to prepare these particulars, they are for guidance purposes only. We believe all information to be correct from the day of marketing however, we advise and recommend that your conveyancer and or surveyor verifies all information supplied. All measurements are approximate are for general guidance purposes only and whilst every care has been taken to ensure their accuracy, they should not be relied upon and potential buyers are advised to recheck the measurements.