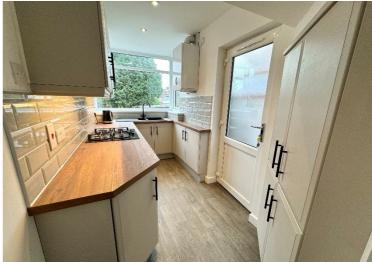

## **Rooms & Measurements**

**Entrance Hall** 

Through Lounge Diner 2.9m x 7.44m (9'6" x 24'5")

Re-Fitted Kitchen to Rear 1.6m x 3.56m (5'3" (max) x 11'8") (max)

Bedroom One 3.76m x 2.87m (12'4" x 9'5")

Bedroom Two 2.49m x 3.71m (8'2" x 12'2")