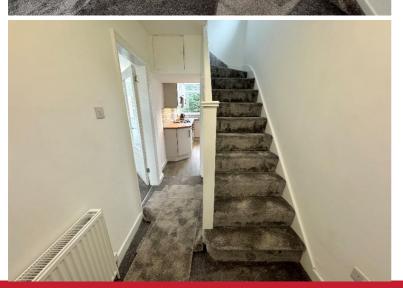

## **Rooms & Measurements**

**Entrance Hall** 

Through Lounge Diner 2.9m x 7.44m (9'6" x 24'5")

Re-Fitted Kitchen to Rear 1.6m x 3.56m (5'3" (max) x 11'8") (max)

Bedroom One 3.76m x 2.87m (12'4" x 9'5")

Bedroom Two 2.49m x 3.71m (8'2" x 12'2")