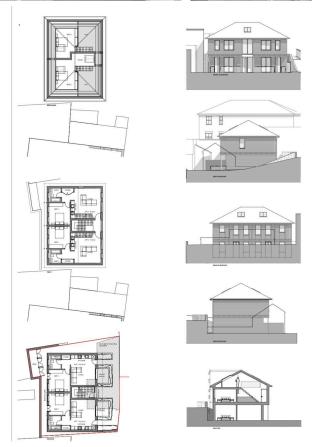

## Edith Walk, Malvern, WR14 4QH

£925,000

- Brand New Apartment Block in Malvern Town Centre
- Fantastic for Airbnb/short term letting as well as long term letting
- · Beautifully fitted bathrooms
- Freehold Block complrising 4 apartments
- Close to shops, public transport and restaurants/bars

- Great Investment Opportunity
- Fully equipped fitted kitchens
- · Central heating and double glazing
- A short disatance from the Malvern Hills
- Superb Location

INVESTMENT OPPORTUNITY! Don't miss your change to buy a brand new block of apartments comprising 2 x one bedroom ground floor apartments and 2 x 2 bedroom duplex apartments. The apartments are situated in the heart of Malvern close to shops, public transport and the beautiful Malvern Hills are close by. These apartments will be finished to a high specification. Fantastic rental yields.