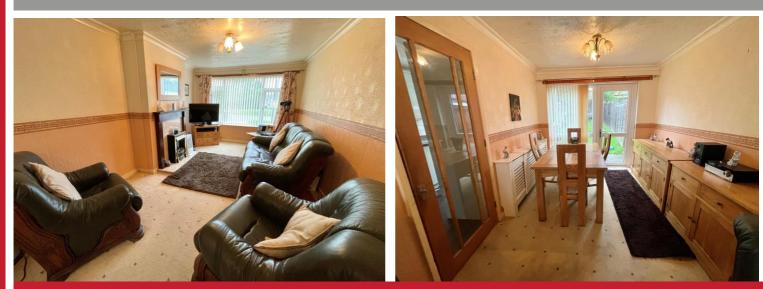

## **Property Description**

A well presented semidetached property benefiting from three bedrooms, through lounge diner, re-fitted kitchen, family bathroom, West facing rear garden, garage to rear and off road parking

#### **Rooms & Measurements**

Kitchen to Rear 2.03m x 4.01m (6'8" x 13'2") Through Lounger Diner 2.62m x 7.92m (8'7" x 26'0") Bedroom One to Front 3.05m x 3.66m (10'0" x 12'0") Bedroom Two to Rear 2.59m x 3.96m (8'6" x 13'0") Bedroom Three to Rear 2.13m x 2.77m (7'0" x 9'1") Family Bathroom to Front 1.65m x 1.91m (5'5" x 6'3")