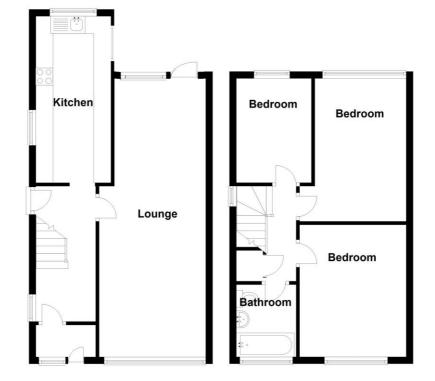

#### **Rooms & Measurements**

Kitchen to Rear 2.03m x 4.01m (6'8" x 13'2") Through Lounger Diner 2.62m x 7.92m (8'7" x 26'0") Bedroom One to Front 3.05m x 3.66m (10'0" x 12'0") Bedroom Two to Rear 2.59m x 3.96m (8'6" x 13'0") Bedroom Three to Rear 2.13m x 2.77m (7'0" x 9'1") Family Bathroom to Front 1.65m x 1.91m (5'5" x 6'3")