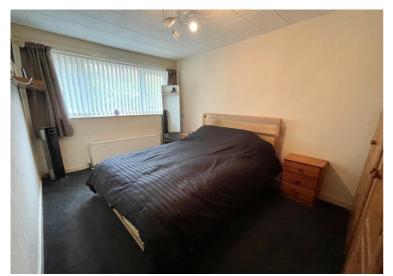

#### **Rooms & Measurements**

Kitchen to Rear 2.03m x 4.01m (6'8" x 13'2") Through Lounger Diner 2.62m x 7.92m (8'7" x 26'0") Bedroom One to Front 3.05m x 3.66m (10'0" x 12'0") Bedroom Two to Rear 2.59m x 3.96m (8'6" x 13'0") Bedroom Three to Rear 2.13m x 2.77m (7'0" x 9'1") Family Bathroom to Front 1.65m x 1.91m (5'5" x 6'3")