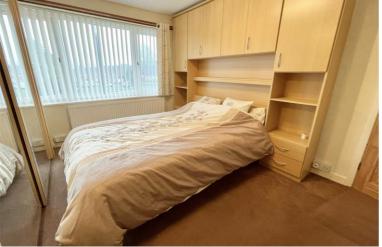

#### **Rooms & Measurements**

Kitchen to Rear 2.03m x 4.01m (6'8" x 13'2") Through Lounger Diner 2.62m x 7.92m (8'7" x 26'0") Bedroom One to Front 3.05m x 3.66m (10'0" x 12'0") Bedroom Two to Rear 2.59m x 3.96m (8'6" x 13'0") Bedroom Three to Rear 2.13m x 2.77m (7'0" x 9'1") Family Bathroom to Front 1.65m x 1.91m (5'5" x 6'3")