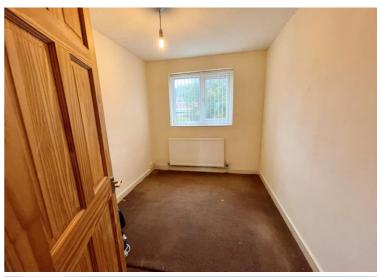

#### **Rooms & Measurements**

Kitchen to Rear 2.03m x 4.01m (6'8" x 13'2") Through Lounger Diner 2.62m x 7.92m (8'7" x 26'0") Bedroom One to Front 3.05m x 3.66m (10'0" x 12'0") Bedroom Two to Rear 2.59m x 3.96m (8'6" x 13'0") Bedroom Three to Rear 2.13m x 2.77m (7'0" x 9'1") Family Bathroom to Front 1.65m x 1.91m (5'5" x 6'3")