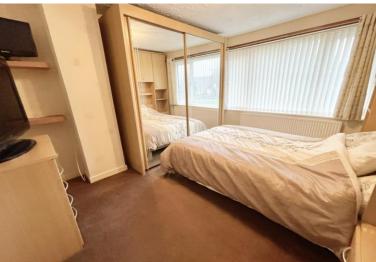

#### **Rooms & Measurements**

Kitchen to Rear 2.03m x 4.01m (6'8" x 13'2") Through Lounger Diner 2.62m x 7.92m (8'7" x 26'0") Bedroom One to Front 3.05m x 3.66m (10'0" x 12'0") Bedroom Two to Rear 2.59m x 3.96m (8'6" x 13'0") Bedroom Three to Rear 2.13m x 2.77m (7'0" x 9'1") Family Bathroom to Front 1.65m x 1.91m (5'5" x 6'3")