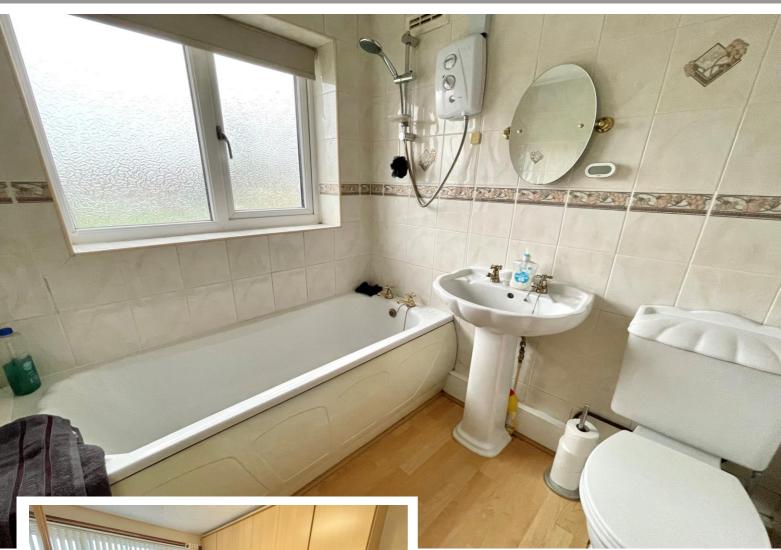

#### **Rooms & Measurements**

Kitchen to Rear 2.03m x 4.01m (6'8" x 13'2") Through Lounger Diner 2.62m x 7.92m (8'7" x 26'0") Bedroom One to Front 3.05m x 3.66m (10'0" x 12'0") Bedroom Two to Rear 2.59m x 3.96m (8'6" x 13'0") Bedroom Three to Rear 2.13m x 2.77m (7'0" x 9'1") Family Bathroom to Front 1.65m x 1.91m (5'5" x 6'3")