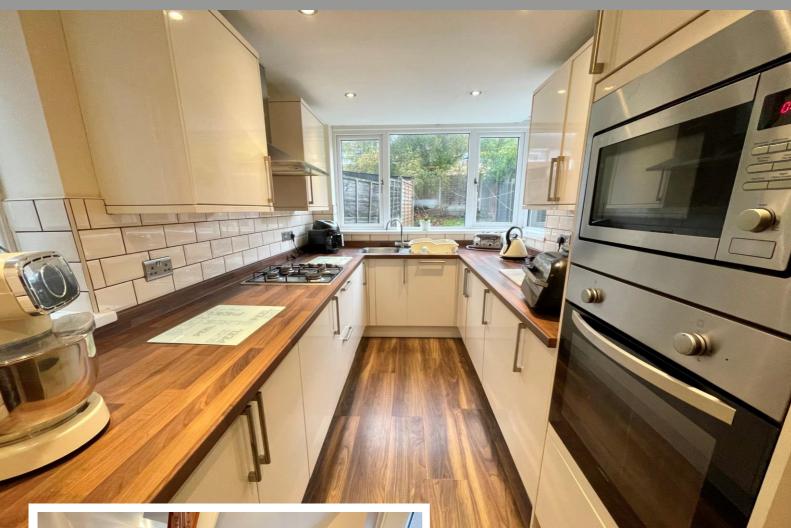

## **Property Description**

A well presented semidetached property benefiting from three bedrooms, through lounge diner, re-fitted kitchen, family bathroom, West facing rear garden, garage to rear and off road parking

#### **Rooms & Measurements**

Kitchen to Rear 2.03m x 4.01m (6'8" x 13'2") Through Lounger Diner 2.62m x 7.92m (8'7" x 26'0") Bedroom One to Front 3.05m x 3.66m (10'0" x 12'0") Bedroom Two to Rear 2.59m x 3.96m (8'6" x 13'0") Bedroom Three to Rear 2.13m x 2.77m (7'0" x 9'1") Family Bathroom to Front 1.65m x 1.91m (5'5" x 6'3")