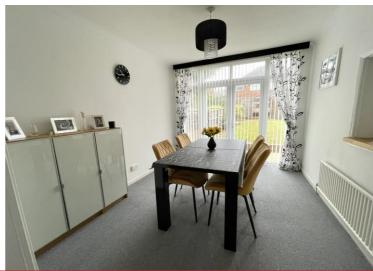

#### **Rooms & Measurements**

Lounge to Front - 4.95m x 3.2m max (16'3" x 10'6" max) Dining Room to Rear - 3.28m x 2.84m (10'9" x 9'4") Re-Fitted Kitchen to Rear - 3.28m x 2.16m (10'9" x 7'1") Utility Room - 3.48m x 2.39m (11'5" x 7'10") Bedroom One to Rear - 4.01m x 3.4m (13'2" x 11'2") Bedroom Two to Front - 3.76m x 3.23m (12'4" x 10'7") Bedroom Three to Front - 2.08m x 1.78m (6'10" x 5'10") Family Bathroom to Rear - 2.57m x 1.68m (8'5" x 5'6") Side Garage - 5.59m x 2.36m (18'4" x 7'9")