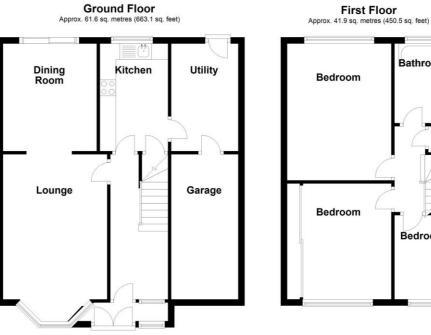

#### **Rooms & Measurements**

Lounge to Front - 4.95m x 3.2m max (16'3" x 10'6" max) Dining Room to Rear - 3.28m x 2.84m (10'9" x 9'4") Re-Fitted Kitchen to Rear - 3.28m x 2.16m (10'9" x 7'1") Utility Room - 3.48m x 2.39m (11'5" x 7'10") Bedroom One to Rear - 4.01m x 3.4m (13'2" x 11'2") Bedroom Two to Front - 3.76m x 3.23m (12'4" x 10'7") Bedroom Three to Front - 2.08m x 1.78m (6'10" x 5'10") Family Bathroom to Rear - 2.57m x 1.68m (8'5" x 5'6") Side Garage - 5.59m x 2.36m (18'4" x 7'9")