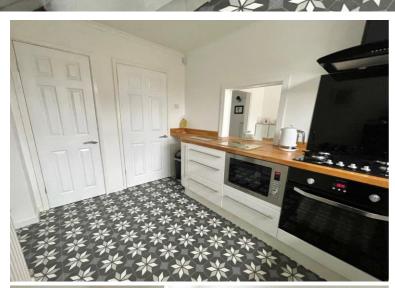

# **Bramcote Drive**

Solihull

- A Very Well Presented Three Bedroom Family Home
- Re-Fitted Kitchen & Through Lounge/Diner 0
- Landscaped South/Westerly Facing Rear Garden
- Utility Room & Ample Driveway Parking

#### **Rooms & Measurements**

Lounge to Front - 4.95m x 3.2m max (16'3" x 10'6" max) Dining Room to Rear - 3.28m x 2.84m (10'9" x 9'4") Re-Fitted Kitchen to Rear - 3.28m x 2.16m (10'9" x 7'1") Utility Room - 3.48m x 2.39m (11'5" x 7'10") Bedroom One to Rear - 4.01m x 3.4m (13'2" x 11'2") Bedroom Two to Front - 3.76m x 3.23m (12'4" x 10'7") Bedroom Three to Front - 2.08m x 1.78m (6'10" x 5'10") Family Bathroom to Rear - 2.57m x 1.68m (8'5" x 5'6") Side Garage - 5.59m x 2.36m (18'4" x 7'9")