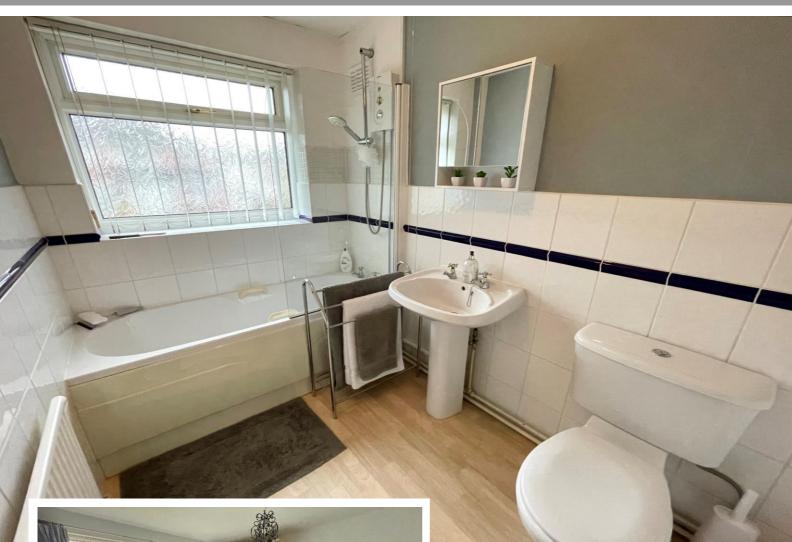

#### **Rooms & Measurements**

Lounge to Front - 4.95m x 3.2m max (16'3" x 10'6" max) Dining Room to Rear - 3.28m x 2.84m (10'9" x 9'4") Re-Fitted Kitchen to Rear - 3.28m x 2.16m (10'9" x 7'1") Utility Room - 3.48m x 2.39m (11'5" x 7'10") Bedroom One to Rear - 4.01m x 3.4m (13'2" x 11'2") Bedroom Two to Front - 3.76m x 3.23m (12'4" x 10'7") Bedroom Three to Front - 2.08m x 1.78m (6'10" x 5'10") Family Bathroom to Rear - 2.57m x 1.68m (8'5" x 5'6") Side Garage - 5.59m x 2.36m (18'4" x 7'9")