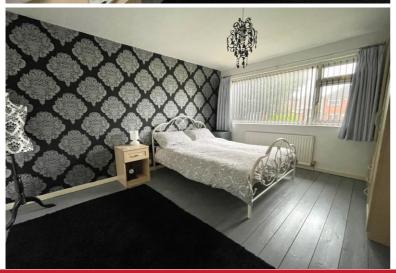

#### **Rooms & Measurements**

Lounge to Front - 4.95m x 3.2m max (16'3" x 10'6" max) Dining Room to Rear - 3.28m x 2.84m (10'9" x 9'4") Re-Fitted Kitchen to Rear - 3.28m x 2.16m (10'9" x 7'1") Utility Room - 3.48m x 2.39m (11'5" x 7'10") Bedroom One to Rear - 4.01m x 3.4m (13'2" x 11'2") Bedroom Two to Front - 3.76m x 3.23m (12'4" x 10'7") Bedroom Three to Front - 2.08m x 1.78m (6'10" x 5'10") Family Bathroom to Rear - 2.57m x 1.68m (8'5" x 5'6") Side Garage - 5.59m x 2.36m (18'4" x 7'9")