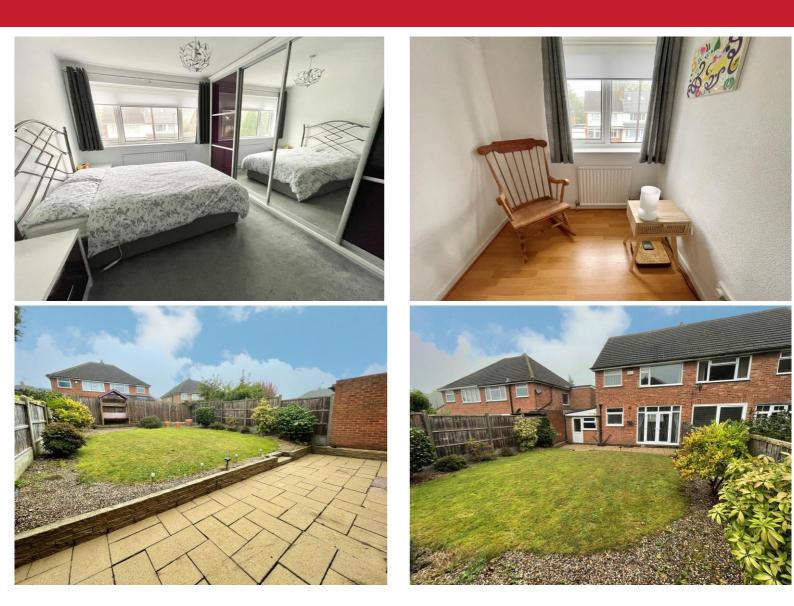

## **Property Description**

A well presented traditional semi-detached house situated in a convenient quiet cul-de-sac location. Offering accommodation comprising lounge with adjoining dining room, re-fitted kitchen, utility room, three bedrooms, family bathroom, side garage, off road parking and attractive South/Westerly facing rear garden

#### **Rooms & Measurements**

Lounge to Front - 4.95m x 3.2m max (16'3" x 10'6" max) Dining Room to Rear - 3.28m x 2.84m (10'9" x 9'4") Re-Fitted Kitchen to Rear - 3.28m x 2.16m (10'9" x 7'1") Utility Room - 3.48m x 2.39m (11'5" x 7'10") Bedroom One to Rear - 4.01m x 3.4m (13'2" x 11'2") Bedroom Two to Front - 3.76m x 3.23m (12'4" x 10'7") Bedroom Three to Front - 2.08m x 1.78m (6'10" x 5'10") Family Bathroom to Rear - 2.57m x 1.68m (8'5" x 5'6") Side Garage - 5.59m x 2.36m (18'4" x 7'9")