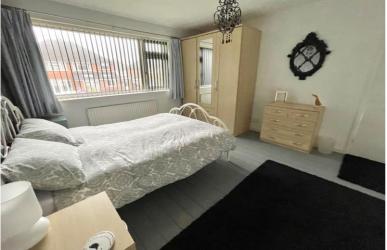

#### **Rooms & Measurements**

Lounge to Front - 4.95m x 3.2m max (16'3" x 10'6" max) Dining Room to Rear - 3.28m x 2.84m (10'9" x 9'4") Re-Fitted Kitchen to Rear - 3.28m x 2.16m (10'9" x 7'1") Utility Room - 3.48m x 2.39m (11'5" x 7'10") Bedroom One to Rear - 4.01m x 3.4m (13'2" x 11'2") Bedroom Two to Front - 3.76m x 3.23m (12'4" x 10'7") Bedroom Three to Front - 2.08m x 1.78m (6'10" x 5'10") Family Bathroom to Rear - 2.57m x 1.68m (8'5" x 5'6") Side Garage - 5.59m x 2.36m (18'4" x 7'9")