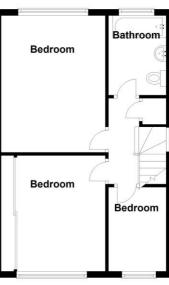

#### **Rooms & Measurements**

Lounge to Front - 4.95m x 3.2m max (16'3" x 10'6" max) Dining Room to Rear - 3.28m x 2.84m (10'9" x 9'4") Re-Fitted Kitchen to Rear - 3.28m x 2.16m (10'9" x 7'1") Utility Room - 3.48m x 2.39m (11'5" x 7'10") Bedroom One to Rear - 4.01m x 3.4m (13'2" x 11'2") Bedroom Two to Front - 3.76m x 3.23m (12'4" x 10'7") Bedroom Three to Front - 2.08m x 1.78m (6'10" x 5'10") Family Bathroom to Rear - 2.57m x 1.68m (8'5" x 5'6") Side Garage - 5.59m x 2.36m (18'4" x 7'9")