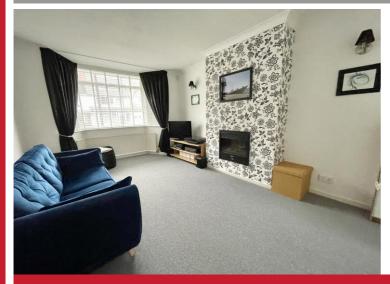

#### **Rooms & Measurements**

Lounge to Front - 4.95m x 3.2m max (16'3" x 10'6" max) Dining Room to Rear - 3.28m x 2.84m (10'9" x 9'4") Re-Fitted Kitchen to Rear - 3.28m x 2.16m (10'9" x 7'1") Utility Room - 3.48m x 2.39m (11'5" x 7'10") Bedroom One to Rear - 4.01m x 3.4m (13'2" x 11'2") Bedroom Two to Front - 3.76m x 3.23m (12'4" x 10'7") Bedroom Three to Front - 2.08m x 1.78m (6'10" x 5'10") Family Bathroom to Rear - 2.57m x 1.68m (8'5" x 5'6") Side Garage - 5.59m x 2.36m (18'4" x 7'9")