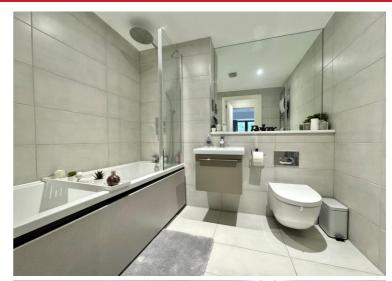

#### • A Beautifully Presented Two Bedroom Apartment

- Open Plan Lounge/Kitchen/Diner
- En-Suite Shower Room & Guest Bathroom
- Allocated Parking Space

#### **Rooms & Measurements**

Open Plan Lounge/Kitchen/Diner - 6.58m x 3.89m (21'7" x 12'9")

Bedroom One - 3.68m min x 2.34m (12'1" min x 7'8")

En-Suite Shower Room - 1.98m x 1.91m (6'6" x 6'3")

Bedroom Two - 3.4m x 2.13m (11'2" x 7'0")

Guest Bathroom - 2.29m x 1.91m (7'6" x 6'3")