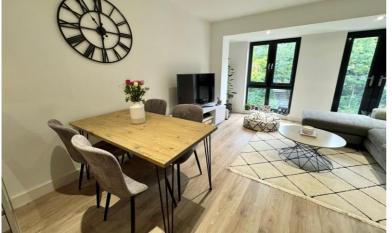

### **Property Description**

A beautifully presented and recently constructed first floor apartment being situated in a most convenient location a short walk from Solihull Town Centre. Offering accommodation comprising an open plan lounge/kitchen/diner, master bedroom with en-suite shower room, second bedroom, guest bathroom and allocated parking space

#### **Rooms & Measurements**

Open Plan Lounge/Kitchen/Diner - 6.58m x 3.89m (21'7" x 12'9")

Bedroom One - 3.68m min x 2.34m (12'1" min x 7'8")

En-Suite Shower Room - 1.98m x 1.91m (6'6" x 6'3")

Bedroom Two - 3.4m x 2.13m (11'2" x 7'0")