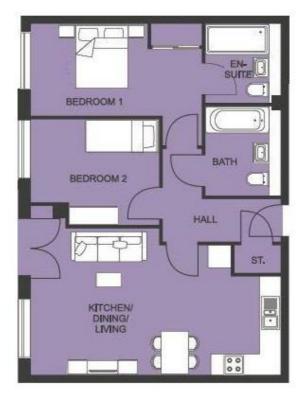

#### **Rooms & Measurements**

Open Plan Lounge/Kitchen/Diner - 6.58m x 3.89m (21'7" x 12'9")

Bedroom One - 3.68m min x 2.34m (12'1" min x 7'8")

En-Suite Shower Room - 1.98m x 1.91m (6'6" x 6'3")

Bedroom Two - 3.4m x 2.13m (11'2" x 7'0")

Guest Bathroom - 2.29m x 1.91m (7'6" x 6'3")