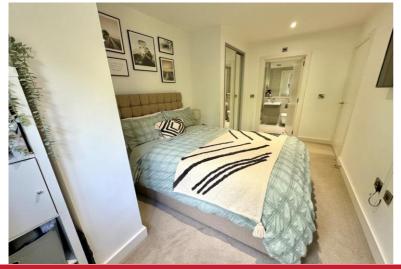

#### • A Beautifully Presented Two Bedroom Apartment

- Open Plan Lounge/Kitchen/Diner
- En-Suite Shower Room & Guest Bathroom
- Allocated Parking Space

### **Property Description**

A beautifully presented and recently constructed first floor apartment being situated in a most convenient location a short walk from Solihull Town Centre. Offering accommodation comprising an open plan lounge/kitchen/diner, master bedroom with en-suite shower room, second bedroom, guest bathroom and allocated parking space

#### **Rooms & Measurements**

Open Plan Lounge/Kitchen/Diner - 6.58m x 3.89m (21'7" x 12'9")

Bedroom One - 3.68m min x 2.34m (12'1" min x 7'8")

En-Suite Shower Room - 1.98m x 1.91m (6'6" x 6'3")

Bedroom Two - 3.4m x 2.13m (11'2" x 7'0")