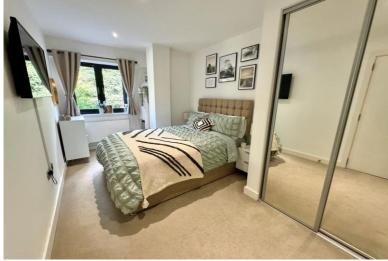

#### • A Beautifully Presented Two Bedroom Apartment

- Open Plan Lounge/Kitchen/Diner
- En-Suite Shower Room & Guest Bathroom
- Allocated Parking Space

### **Property Description**

A beautifully presented and recently constructed first floor apartment being situated in a most convenient location a short walk from Solihull Town Centre. Offering accommodation comprising an open plan lounge/kitchen/diner, master bedroom with en-suite shower room, second bedroom, guest bathroom and allocated parking space

#### **Rooms & Measurements**

Open Plan Lounge/Kitchen/Diner - 6.58m x 3.89m (21'7" x 12'9")

Bedroom One - 3.68m min x 2.34m (12'1" min x 7'8")

En-Suite Shower Room - 1.98m x 1.91m (6'6" x 6'3")

Bedroom Two - 3.4m x 2.13m (11'2" x 7'0")