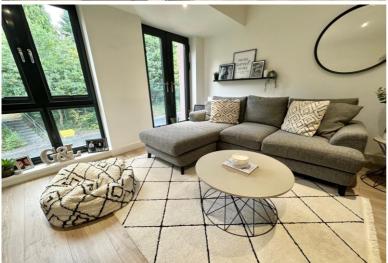

#### • A Beautifully Presented Two Bedroom Apartment

- Open Plan Lounge/Kitchen/Diner
- En-Suite Shower Room & Guest Bathroom
- Allocated Parking Space

### **Property Description**

A beautifully presented and recently constructed first floor apartment being situated in a most convenient location a short walk from Solihull Town Centre. Offering accommodation comprising an open plan lounge/kitchen/diner, master bedroom with en-suite shower room, second bedroom, guest bathroom and allocated parking space

#### **Rooms & Measurements**

Open Plan Lounge/Kitchen/Diner - 6.58m x 3.89m (21'7" x 12'9")

Bedroom One - 3.68m min x 2.34m (12'1" min x 7'8")

En-Suite Shower Room - 1.98m x 1.91m (6'6" x 6'3")

Bedroom Two - 3.4m x 2.13m (11'2" x 7'0")