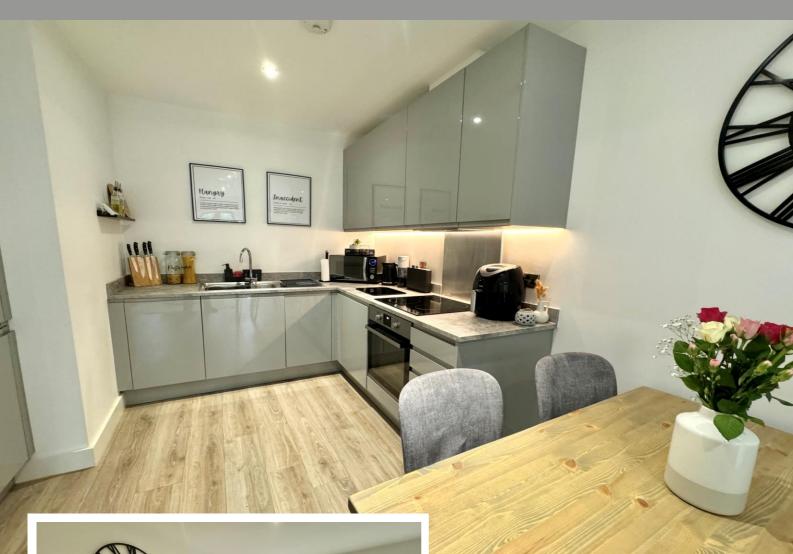

### **Property Description**

A beautifully presented and recently constructed first floor apartment being situated in a most convenient location a short walk from Solihull Town Centre. Offering accommodation comprising an open plan lounge/kitchen/diner, master bedroom with en-suite shower room, second bedroom, guest bathroom and allocated parking space

#### **Rooms & Measurements**

Open Plan Lounge/Kitchen/Diner - 6.58m x 3.89m (21'7" x 12'9")

Bedroom One - 3.68m min x 2.34m (12'1" min x 7'8")

En-Suite Shower Room - 1.98m x 1.91m (6'6" x 6'3")

Bedroom Two - 3.4m x 2.13m (11'2" x 7'0")