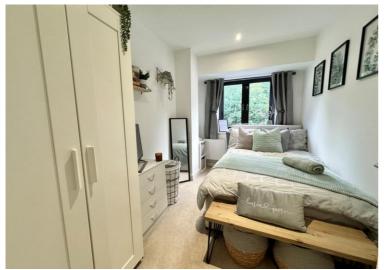

#### • A Beautifully Presented Two Bedroom Apartment

- Open Plan Lounge/Kitchen/Diner
- En-Suite Shower Room & Guest Bathroom
- Allocated Parking Space

#### **Rooms & Measurements**

Open Plan Lounge/Kitchen/Diner - 6.58m x 3.89m (21'7" x 12'9")

Bedroom One - 3.68m min x 2.34m (12'1" min x 7'8")

En-Suite Shower Room - 1.98m x 1.91m (6'6" x 6'3")

Bedroom Two - 3.4m x 2.13m (11'2" x 7'0")