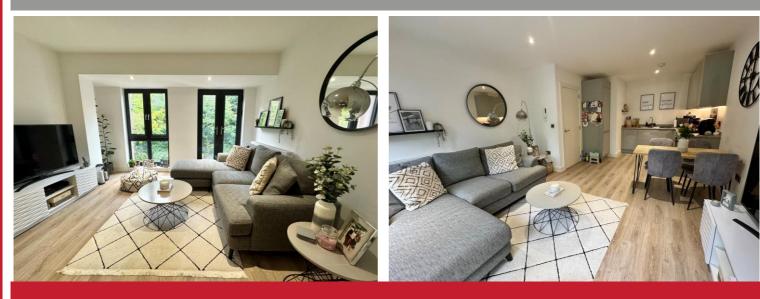

### **Property Description**

A beautifully presented and recently constructed first floor apartment being situated in a most convenient location a short walk from Solihull Town Centre. Offering accommodation comprising an open plan lounge/kitchen/diner, master bedroom with en-suite shower room, second bedroom, guest bathroom and allocated parking space

#### **Rooms & Measurements**

Open Plan Lounge/Kitchen/Diner - 6.58m x 3.89m (21'7" x 12'9")

Bedroom One - 3.68m min x 2.34m (12'1" min x 7'8")

En-Suite Shower Room - 1.98m x 1.91m (6'6" x 6'3")

Bedroom Two - 3.4m x 2.13m (11'2" x 7'0")