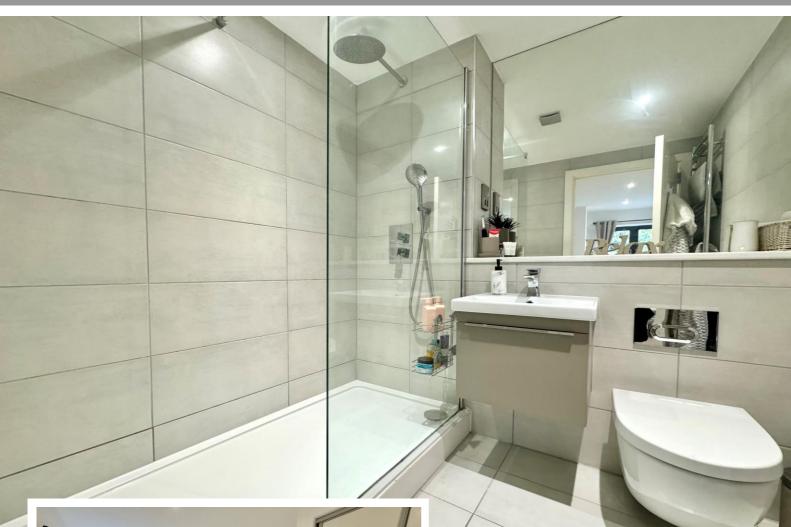

#### • A Beautifully Presented Two Bedroom Apartment

- Open Plan Lounge/Kitchen/Diner
- En-Suite Shower Room & Guest Bathroom
- Allocated Parking Space

### **Property Description**

A beautifully presented and recently constructed first floor apartment being situated in a most convenient location a short walk from Solihull Town Centre. Offering accommodation comprising an open plan lounge/kitchen/diner, master bedroom with en-suite shower room, second bedroom, guest bathroom and allocated parking space

Guest Bathroom - 2.29m x 1.91m (7'6" x 6'3")