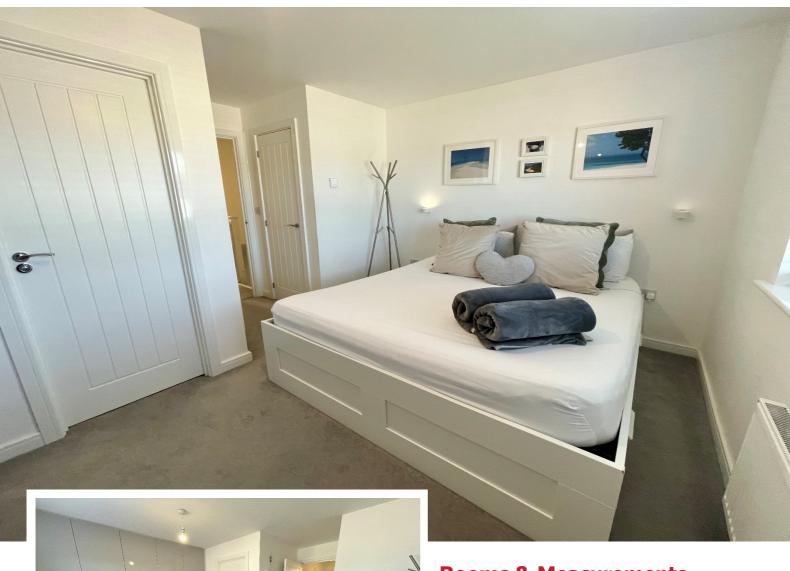

### **Rooms & Measurements**

Entrance Hall

Guest WC

Kitchen - 1.73m x 3.66m (5'8" x 12'0")

Lounge Diner -  $3.96m \times 5.08m (13'0" \times 16'8")$ 

Bedroom One - 3.35m x 2.87m (11'0" (to wardrobes) x 9'5")

En Suite - 1.83m x 1.45m (6'0" x 4'9")

Bedroom Two - 3.89m x 2.44m (12'9" x 8'0")

Bathroom - 1.65m x 1.83m (5'5" x 6'0")

316 Stratford Road Shirley Solihull B90 3DN www.smart-homes.co.uk 0121 744 4144 Agents Note: Whilst every care has been taken to prepare these particulars, they are for guidance purposes only. We believe all information to be correct from the day of marketing however, we advise and recommend that your conveyancer and or surveyor verifies all information supplied. All measurements are approximate are for general guidance purposes only and whilst every care has been taken to ensure their accuracy, they should not be relied upon and potential buyers are advised to recheck the measurements.