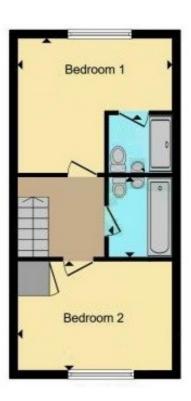

### **Rooms & Measurements**

Entrance Hall

Guest WC

Kitchen - 1.73m x 3.66m (5'8" x 12'0")

Lounge Diner -  $3.96m \times 5.08m (13'0" \times 16'8")$ 

Bedroom One - 3.35m x 2.87m (11'0" (to wardrobes) x 9'5")

En Suite - 1.83m x 1.45m (6'0" x 4'9")

Bedroom Two - 3.89m x 2.44m (12'9" x 8'0")

Bathroom - 1.65m x 1.83m (5'5" x 6'0")

316 Stratford Road Shirley Solihull B90 3DN www.smart-homes.co.uk 0121 744 4144 Agents Note: Whilst every care has been taken to prepare these particulars, they are for guidance purposes only. We believe all information to be correct from the day of marketing however, we advise and recommend that your conveyancer and or surveyor verifies all information supplied. All measurements are approximate are for general guidance purposes only and whilst every care has been taken to ensure their accuracy, they should not be relied upon and potential buyers are advised to recheck the measurements.