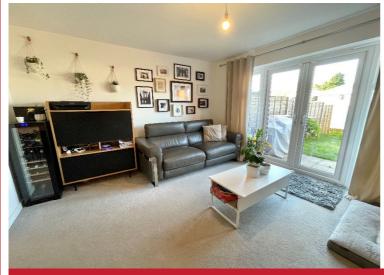

# **Property Description**

A beautifully presented mid terraced property briefly affording two good sized bedrooms, kitchen, lounge diner, en suite and family bathroom, rear garden, two allocated parking spaces and electric car charger

### **Rooms & Measurements**

Entrance Hall

Guest WC

Kitchen - 1.73m x 3.66m (5'8" x 12'0")

Lounge Diner -  $3.96m \times 5.08m (13'0" \times 16'8")$ 

Bedroom One - 3.35m x 2.87m (11'0" (to wardrobes) x 9'5")