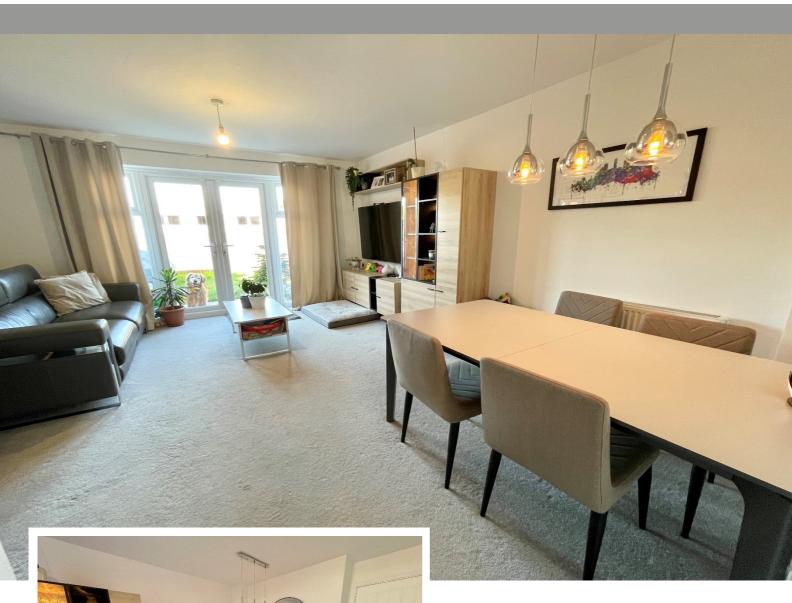

# **Property Description**

A beautifully presented mid terraced property briefly affording two good sized bedrooms, kitchen, lounge diner, en suite and family bathroom, rear garden, two allocated parking spaces and electric car charger

### **Rooms & Measurements**

Entrance Hall

Guest WC

Kitchen - 1.73m x 3.66m (5'8" x 12'0")

Lounge Diner -  $3.96m \times 5.08m (13'0" \times 16'8")$ 

Bedroom One - 3.35m x 2.87m (11'0" (to wardrobes) x 9'5")