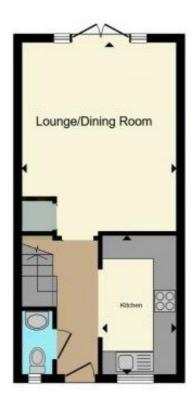

### **Rooms & Measurements**

Entrance Hall

Guest WC

Kitchen - 1.73m x 3.66m (5'8" x 12'0")

Lounge Diner -  $3.96m \times 5.08m (13'0" \times 16'8")$ 

Bedroom One - 3.35m x 2.87m (11'0" (to wardrobes) x 9'5")

En Suite - 1.83m x 1.45m (6'0" x 4'9")

Bedroom Two - 3.89m x 2.44m (12'9" x 8'0")

Bathroom - 1.65m x 1.83m (5'5" x 6'0")

316 Stratford Road Shirley Solihull B90 3DN www.smart-homes.co.uk 0121 744 4144 Agents Note: Whilst every care has been taken to prepare these particulars, they are for guidance purposes only. We believe all information to be correct from the day of marketing however, we advise and recommend that your conveyancer and or surveyor verifies all information supplied. All measurements are approximate are for general guidance purposes only and whilst every care has been taken to ensure their accuracy, they should not be relied upon and potential buyers are advised to recheck the measurements.