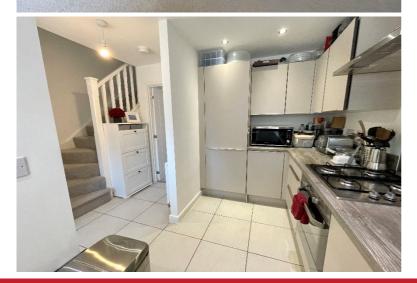

### **Rooms & Measurements**

Entrance Hall

Guest WC

Kitchen - 1.73m x 3.66m (5'8" x 12'0")

Lounge Diner -  $3.96m \times 5.08m (13'0" \times 16'8")$ 

Bedroom One - 3.35m x 2.87m (11'0" (to wardrobes) x 9'5")