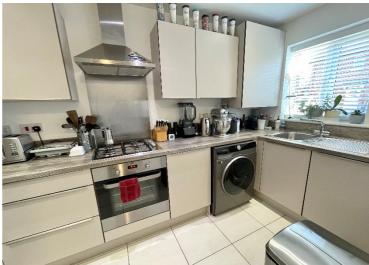

# **Property Description**

A beautifully presented mid terraced property briefly affording two good sized bedrooms, kitchen, lounge diner, en suite and family bathroom, rear garden, two allocated parking spaces and electric car charger

### **Rooms & Measurements**

Entrance Hall

Guest WC

Kitchen - 1.73m x 3.66m (5'8" x 12'0")

Lounge Diner -  $3.96m \times 5.08m (13'0" \times 16'8")$ 

Bedroom One - 3.35m x 2.87m (11'0" (to wardrobes) x 9'5")