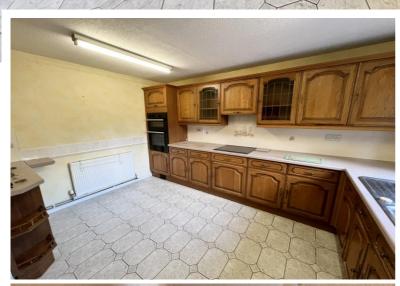

## **Property Description**

A mid-terrace property requiring updating but benefiting from no upward chain. Offering accommodation comprising a spacious lounge/diner, breakfast kitchen, two double bedrooms, bathroom, separate W.C, Southerly facing rear garden, garage and driveway parking

#### **Rooms & Measurements**

Breakfast Kitchen to Front 3.86m x 3.53m (12'8" x 11'7") Spacious Lounge/Diner to Rear 5.41m x 3.15m (17'9" x 10'4") Bedroom One to Front 4.47m x 2.67m (14'8" x 8'9") Bedroom Two to Front 4.37m x 2.64m (14'4" x 8'8") Bathroom to Front 1.7m x 1.65m (5'7" x 5'5")