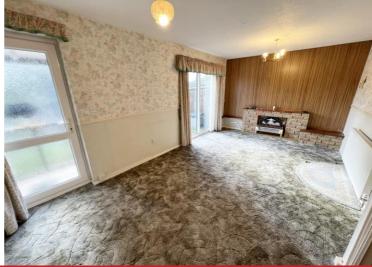

## **Property Description**

A mid-terrace property requiring updating but benefiting from no upward chain. Offering accommodation comprising a spacious lounge/diner, breakfast kitchen, two double bedrooms, bathroom, separate W.C, Southerly facing rear garden, garage and driveway parking

#### **Rooms & Measurements**

Breakfast Kitchen to Front 3.86m x 3.53m (12'8" x 11'7") Spacious Lounge/Diner to Rear 5.41m x 3.15m (17'9" x 10'4") Bedroom One to Front 4.47m x 2.67m (14'8" x 8'9") Bedroom Two to Front 4.37m x 2.64m (14'4" x 8'8") Bathroom to Front 1.7m x 1.65m (5'7" x 5'5")