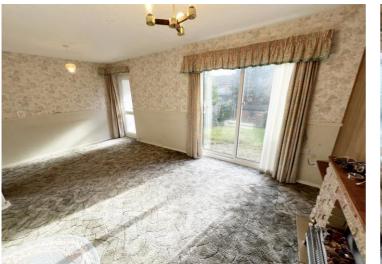

## **Property Description**

A mid-terrace property requiring updating but benefiting from no upward chain. Offering accommodation comprising a spacious lounge/diner, breakfast kitchen, two double bedrooms, bathroom, separate W.C, Southerly facing rear garden, garage and driveway parking

#### **Rooms & Measurements**

Breakfast Kitchen to Front 3.86m x 3.53m (12'8" x 11'7") Spacious Lounge/Diner to Rear 5.41m x 3.15m (17'9" x 10'4") Bedroom One to Front 4.47m x 2.67m (14'8" x 8'9") Bedroom Two to Front 4.37m x 2.64m (14'4" x 8'8") Bathroom to Front 1.7m x 1.65m (5'7" x 5'5")