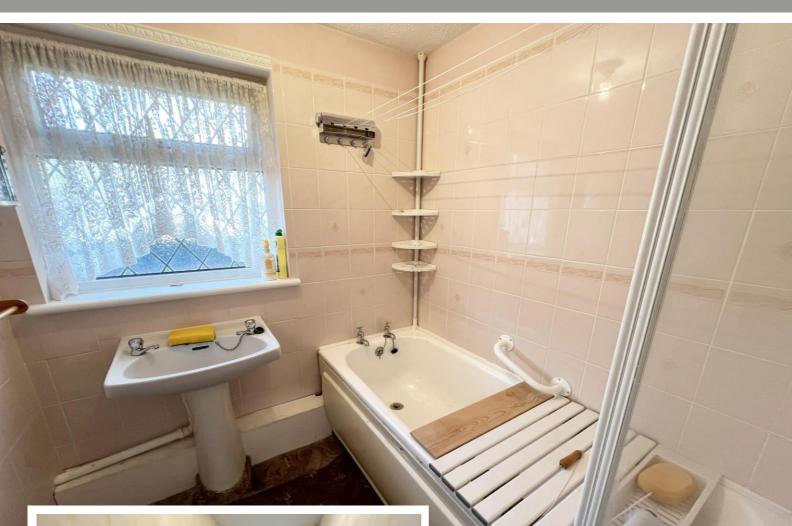

#### **Rooms & Measurements**

Breakfast Kitchen to Front 3.86m x 3.53m (12'8" x 11'7") Spacious Lounge/Diner to Rear 5.41m x 3.15m (17'9" x 10'4") Bedroom One to Front 4.47m x 2.67m (14'8" x 8'9") Bedroom Two to Front 4.37m x 2.64m (14'4" x 8'8") Bathroom to Front 1.7m x 1.65m (5'7" x 5'5")