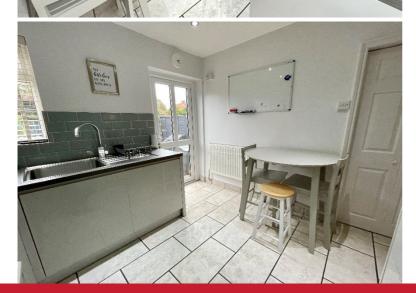

## **Rooms & Measurements**

Lounge to Front 3.63m x 5.18m (11'11" x 17'0" (into bay)

Re-Fitted Breakfast Kitchen to Rear 2.84m x 2.82m (9'4" x 9'3")

Ground Floor Bathroom to Rear 1.6m x 2.77m (5'3" (max) x 9'1")