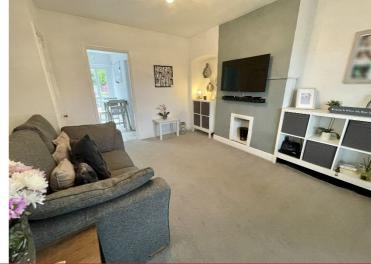

## **Rooms & Measurements**

Lounge to Front 3.63m x 5.18m (11'11" x 17'0" (into bay)

Re-Fitted Breakfast Kitchen to Rear 2.84m x 2.82m (9'4" x 9'3")

Ground Floor Bathroom to Rear 1.6m x 2.77m (5'3" (max) x 9'1")