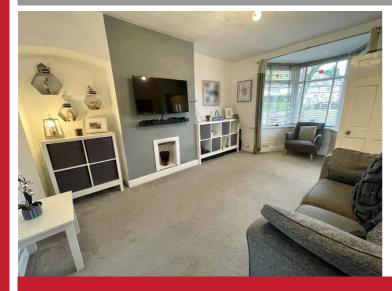

## **Rooms & Measurements**

Lounge to Front 3.63m x 5.18m (11'11" x 17'0" (into bay)

Re-Fitted Breakfast Kitchen to Rear 2.84m x 2.82m (9'4" x 9'3")

Ground Floor Bathroom to Rear 1.6m x 2.77m (5'3" (max) x 9'1")