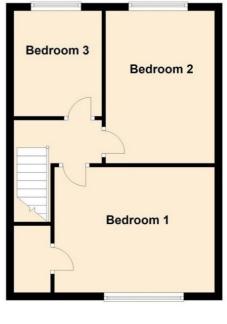

:

Bedroom One to Front 5.28m x 3.3m (17'4" (max) x 10'10" (max)

Bedroom Two to Rear 2.51m x 2.87m (8'3" x 9'5")

Bedroom Three to Rear 2.67m x 3.86m (8'9" x 12'8")