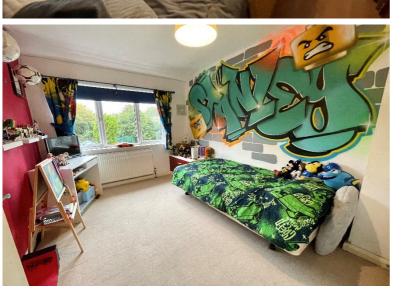

:

Bedroom One to Front 5.28m x 3.3m (17'4" (max) x 10'10" (max)

Bedroom Two to Rear 2.51m x 2.87m (8'3" x 9'5")

Bedroom Three to Rear 2.67m x 3.86m (8'9" x 12'8")