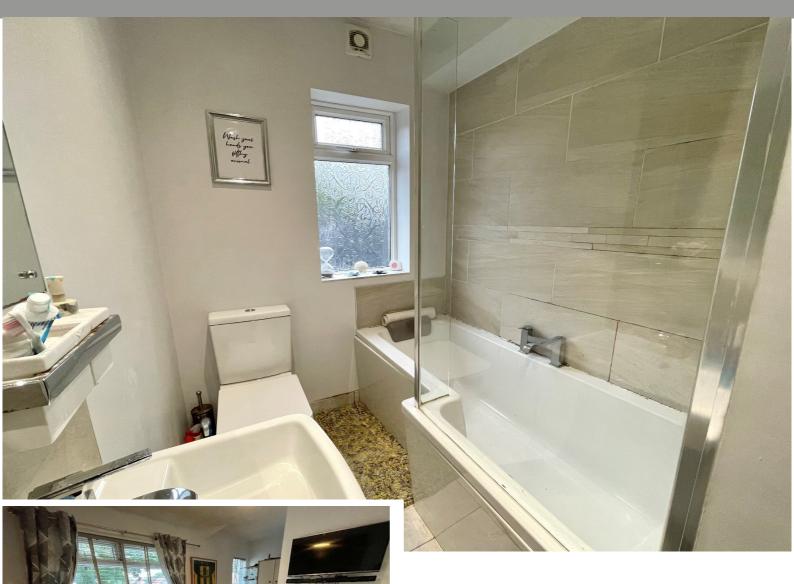

## **Rooms & Measurements**

Lounge to Front 3.63m x 5.18m (11'11" x 17'0" (into bay)

Re-Fitted Breakfast Kitchen to Rear 2.84m x 2.82m (9'4" x 9'3")

Ground Floor Bathroom to Rear 1.6m x 2.77m (5'3" (max) x 9'1")