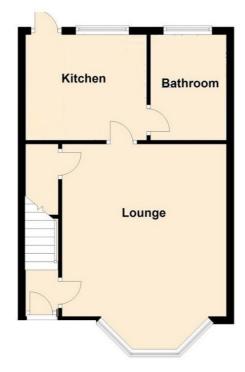

## **Rooms & Measurements**

Lounge to Front 3.63m x 5.18m (11'11" x 17'0" (into bay)

Re-Fitted Breakfast Kitchen to Rear 2.84m x 2.82m (9'4" x 9'3")

Ground Floor Bathroom to Rear 1.6m x 2.77m (5'3" (max) x 9'1")