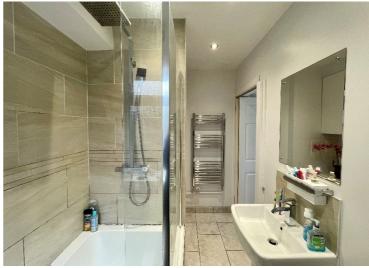

## **Rooms & Measurements**

Lounge to Front 3.63m x 5.18m (11'11" x 17'0" (into bay)

Re-Fitted Breakfast Kitchen to Rear 2.84m x 2.82m (9'4" x 9'3")

Ground Floor Bathroom to Rear 1.6m x 2.77m (5'3" (max) x 9'1")