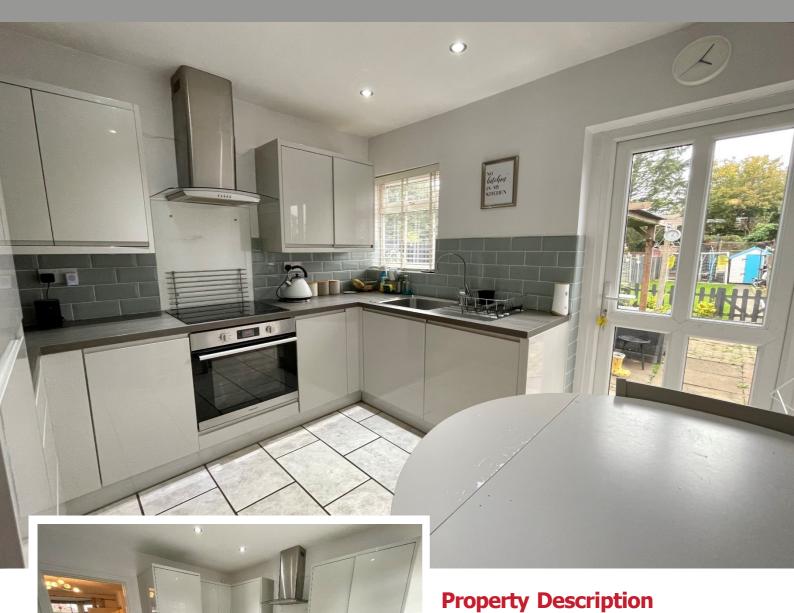

## **Rooms & Measurements**

Lounge to Front 3.63m x 5.18m (11'11" x 17'0" (into bay)

Re-Fitted Breakfast Kitchen to Rear 2.84m x 2.82m (9'4" x 9'3")

Ground Floor Bathroom to Rear 1.6m x 2.77m (5'3" (max) x 9'1")