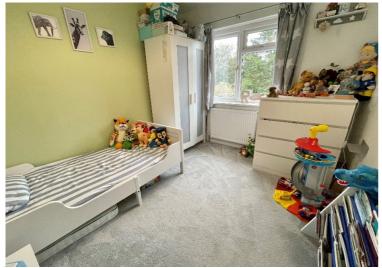

:

Bedroom One to Front 5.28m x 3.3m (17'4" (max) x 10'10" (max)

Bedroom Two to Rear 2.51m x 2.87m (8'3" x 9'5")

Bedroom Three to Rear 2.67m x 3.86m (8'9" x 12'8")