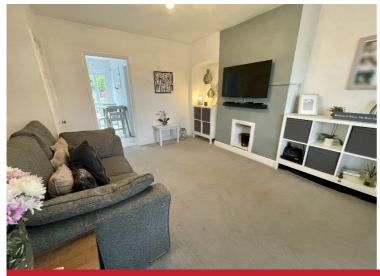

## **Rooms & Measurements**

Entrance Hall

Lounge - 3.63m x 5.18m (11'11" x 17'0" (into bay)

Re-Fitted Breakfast Kitchen - 2.84m x 2.82m (9'4" x 9'3")

Ground Floor Bathroom - 1.6m x 2.77m (5'3" (max) x 9'1")