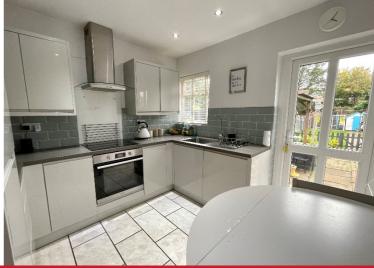

## **Rooms & Measurements**

Entrance Hall

Lounge - 3.63m x 5.18m (11'11" x 17'0" (into bay)

Re-Fitted Breakfast Kitchen - 2.84m x 2.82m (9'4" x 9'3")

Ground Floor Bathroom - 1.6m x 2.77m (5'3" (max) x 9'1")