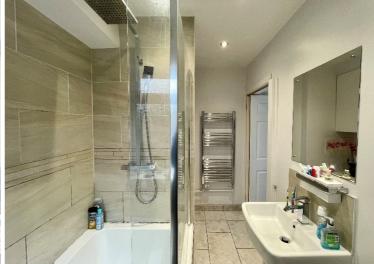

## **Rooms & Measurements**

Entrance Hall

Lounge - 3.63m x 5.18m (11'11" x 17'0" (into bay)

Re-Fitted Breakfast Kitchen - 2.84m x 2.82m (9'4" x 9'3")

Ground Floor Bathroom - 1.6m x 2.77m (5'3" (max) x 9'1")