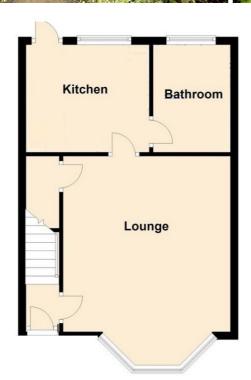

## **Rooms & Measurements**

Entrance Hall

Lounge - 3.63m x 5.18m (11'11" x 17'0" (into bay)

Re-Fitted Breakfast Kitchen - 2.84m x 2.82m (9'4" x 9'3")

Ground Floor Bathroom - 1.6m x 2.77m (5'3" (max) x 9'1")

Bedroom One -  $5.28m \times 3.3m (17'4" (max) \times 10'10" (max)$ 

Bedroom Two - 2.51m x 2.87m (8'3" x 9'5")

Bedroom Three - 2.67m x 3.86m (8'9" x 12'8")