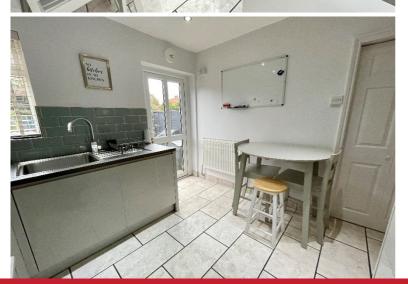

## **Property Description**

A very well presented mid-terraced property benefiting from three bedrooms, modern breakfast kitchen, lounge, ground floor bathroom, south west facing garden and off-road parking

## **Rooms & Measurements**

Entrance Hall

Lounge - 3.63m x 5.18m (11'11" x 17'0" (into bay)

Re-Fitted Breakfast Kitchen - 2.84m x 2.82m (9'4" x 9'3")

Ground Floor Bathroom - 1.6m x 2.77m (5'3" (max) x 9'1")