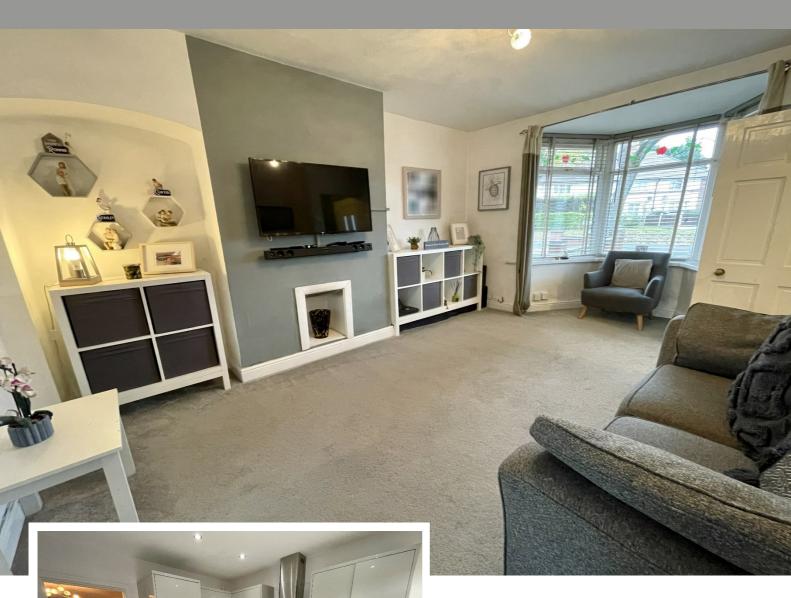

## **Rooms & Measurements**

Entrance Hall

Lounge - 3.63m x 5.18m (11'11" x 17'0" (into bay)

Re-Fitted Breakfast Kitchen - 2.84m x 2.82m (9'4" x 9'3")

Ground Floor Bathroom - 1.6m x 2.77m (5'3" (max) x 9'1")