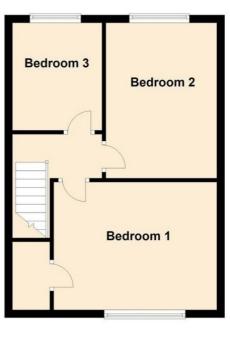

## **Rooms & Measurements**

Entrance Hall

Lounge - 3.63m x 5.18m (11'11" x 17'0" (into bay)

Re-Fitted Breakfast Kitchen - 2.84m x 2.82m (9'4" x 9'3")

Ground Floor Bathroom - 1.6m x 2.77m (5'3" (max) x 9'1")

Bedroom One -  $5.28m \times 3.3m (17'4" (max) \times 10'10" (max)$ 

Bedroom Two - 2.51m x 2.87m (8'3" x 9'5")

Bedroom Three - 2.67m x 3.86m (8'9" x 12'8")