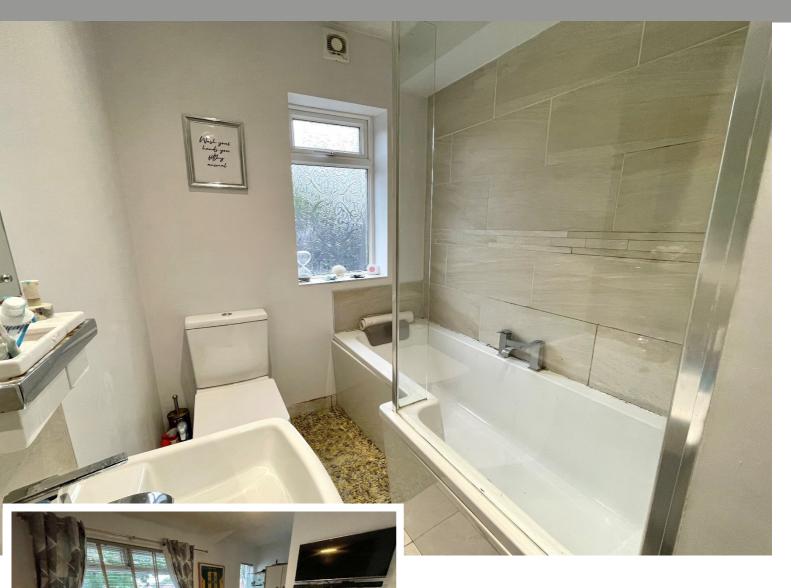

## **Property Description**

A very well presented mid-terraced property benefiting from three bedrooms, modern breakfast kitchen, lounge, ground floor bathroom, south west facing garden and off-road parking

## **Rooms & Measurements**

Entrance Hall

Lounge - 3.63m x 5.18m (11'11" x 17'0" (into bay)

Re-Fitted Breakfast Kitchen - 2.84m x 2.82m (9'4" x 9'3")

Ground Floor Bathroom - 1.6m x 2.77m (5'3" (max) x 9'1")