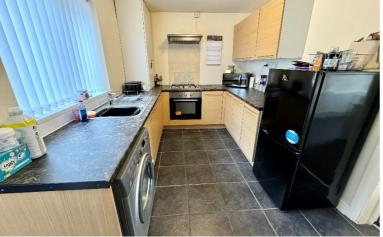

## **Rooms & Measurements**

Lounge to Front - 4.75m x 3.45m (15'7" x 11'4") Kitchen to Rear - 3.78m x 2.34m (12'5" x 7'8") Rear Lobby - 2.03m x 1.07m (6'8" x 3'6") Bathroom to Rear - 1.88m x 1.65m (6'2" x 5'5") Bedroom One to Rear - 3.89m x 2.57m (12'9" x 8'5") Bedroom Two to Front - 2.44m x 3.4m (8'0" x 11'2") Bedroom Three to Front - 2.24m x 2.36m (7'4" x 7'9")