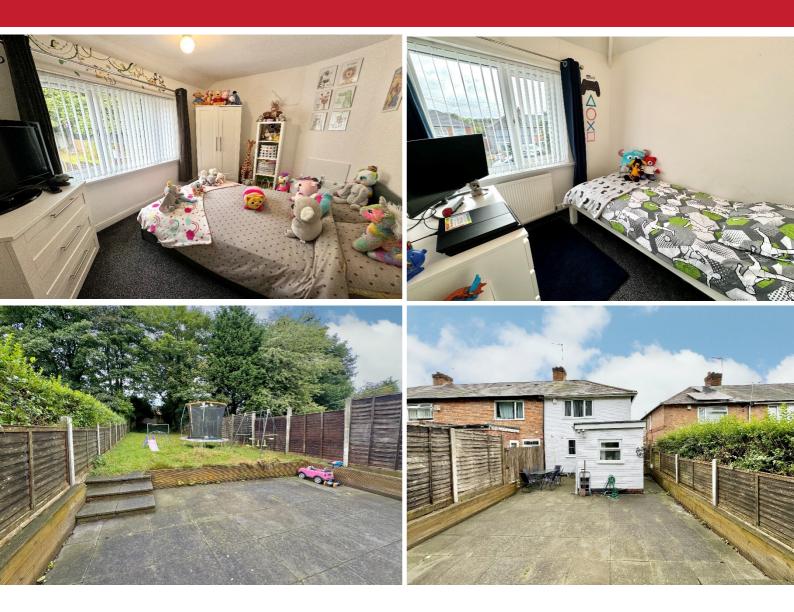

## **Property Description**

A well-presented end of terrace property offered for sale with no upward chain and briefly affording three bedrooms, good sized lounge, kitchen, downstairs bathroom, good sized rear garden and offroad parking

## **Rooms & Measurements**

Lounge to Front - 4.75m x 3.45m (15'7" x 11'4") Kitchen to Rear - 3.78m x 2.34m (12'5" x 7'8") Rear Lobby - 2.03m x 1.07m (6'8" x 3'6") Bathroom to Rear - 1.88m x 1.65m (6'2" x 5'5") Bedroom One to Rear - 3.89m x 2.57m (12'9" x 8'5") Bedroom Two to Front - 2.44m x 3.4m (8'0" x 11'2") Bedroom Three to Front - 2.24m x 2.36m (7'4" x 7'9")