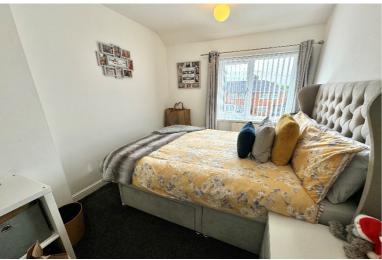

## **Rooms & Measurements**

Lounge to Front - 4.75m x 3.45m (15'7" x 11'4") Kitchen to Rear - 3.78m x 2.34m (12'5" x 7'8") Rear Lobby - 2.03m x 1.07m (6'8" x 3'6") Bathroom to Rear - 1.88m x 1.65m (6'2" x 5'5") Bedroom One to Rear - 3.89m x 2.57m (12'9" x 8'5") Bedroom Two to Front - 2.44m x 3.4m (8'0" x 11'2") Bedroom Three to Front - 2.24m x 2.36m (7'4" x 7'9")