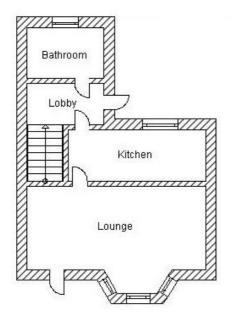

## **Rooms & Measurements**

Lounge to Front - 4.75m x 3.45m (15'7" x 11'4") Kitchen to Rear - 3.78m x 2.34m (12'5" x 7'8") Rear Lobby - 2.03m x 1.07m (6'8" x 3'6") Bathroom to Rear - 1.88m x 1.65m (6'2" x 5'5") Bedroom One to Rear - 3.89m x 2.57m (12'9" x 8'5") Bedroom Two to Front - 2.44m x 3.4m (8'0" x 11'2") Bedroom Three to Front - 2.24m x 2.36m (7'4" x 7'9")