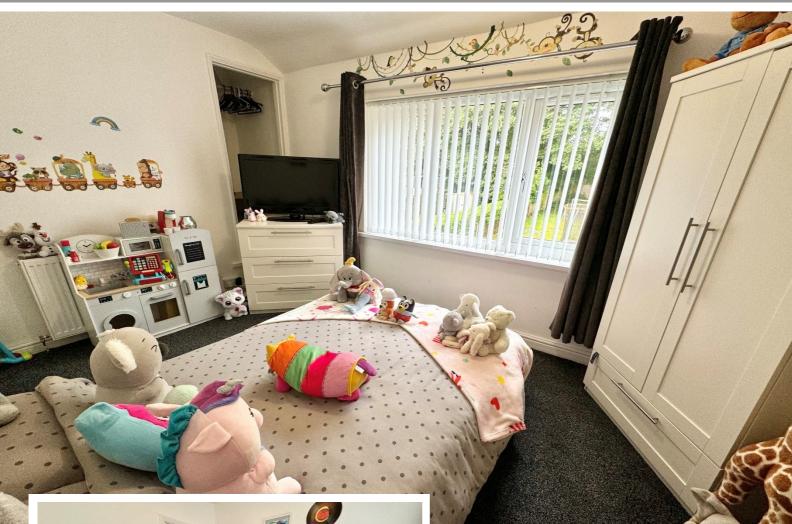

## **Rooms & Measurements**

Lounge to Front - 4.75m x 3.45m (15'7" x 11'4") Kitchen to Rear - 3.78m x 2.34m (12'5" x 7'8") Rear Lobby - 2.03m x 1.07m (6'8" x 3'6") Bathroom to Rear - 1.88m x 1.65m (6'2" x 5'5") Bedroom One to Rear - 3.89m x 2.57m (12'9" x 8'5") Bedroom Two to Front - 2.44m x 3.4m (8'0" x 11'2") Bedroom Three to Front - 2.24m x 2.36m (7'4" x 7'9")