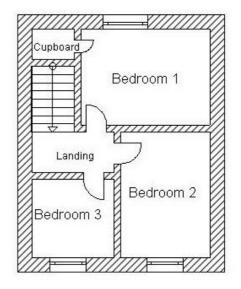

## **Rooms & Measurements**

Lounge to Front - 4.75m x 3.45m (15'7" x 11'4") Kitchen to Rear - 3.78m x 2.34m (12'5" x 7'8") Rear Lobby - 2.03m x 1.07m (6'8" x 3'6") Bathroom to Rear - 1.88m x 1.65m (6'2" x 5'5") Bedroom One to Rear - 3.89m x 2.57m (12'9" x 8'5") Bedroom Two to Front - 2.44m x 3.4m (8'0" x 11'2") Bedroom Three to Front - 2.24m x 2.36m (7'4" x 7'9")