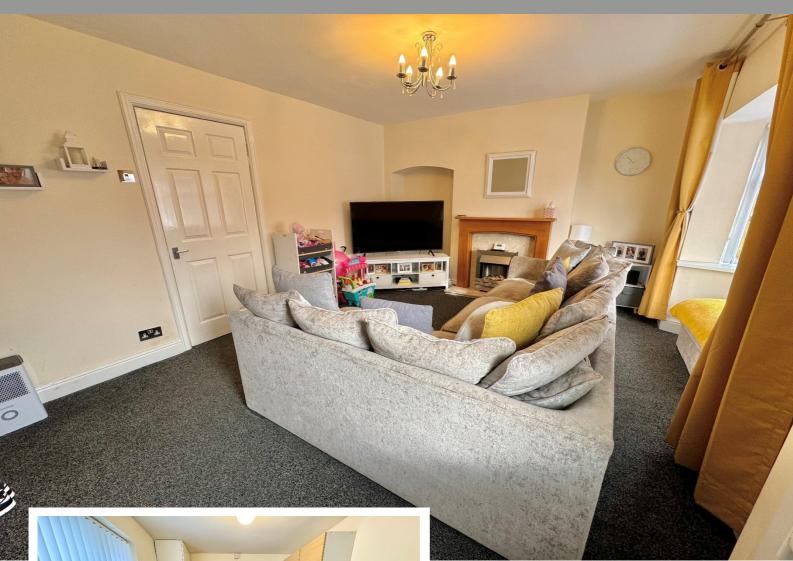

## **Rooms & Measurements**

Lounge to Front - 4.75m x 3.45m (15'7" x 11'4") Kitchen to Rear - 3.78m x 2.34m (12'5" x 7'8") Rear Lobby - 2.03m x 1.07m (6'8" x 3'6") Bathroom to Rear - 1.88m x 1.65m (6'2" x 5'5") Bedroom One to Rear - 3.89m x 2.57m (12'9" x 8'5") Bedroom Two to Front - 2.44m x 3.4m (8'0" x 11'2") Bedroom Three to Front - 2.24m x 2.36m (7'4" x 7'9")