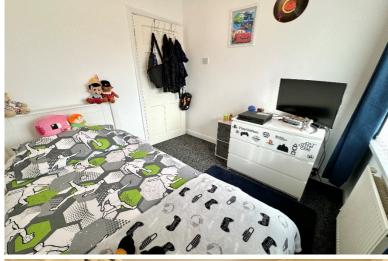

## **Rooms & Measurements**

Lounge to Front - 4.75m x 3.45m (15'7" x 11'4") Kitchen to Rear - 3.78m x 2.34m (12'5" x 7'8") Rear Lobby - 2.03m x 1.07m (6'8" x 3'6") Bathroom to Rear - 1.88m x 1.65m (6'2" x 5'5") Bedroom One to Rear - 3.89m x 2.57m (12'9" x 8'5") Bedroom Two to Front - 2.44m x 3.4m (8'0" x 11'2") Bedroom Three to Front - 2.24m x 2.36m (7'4" x 7'9")