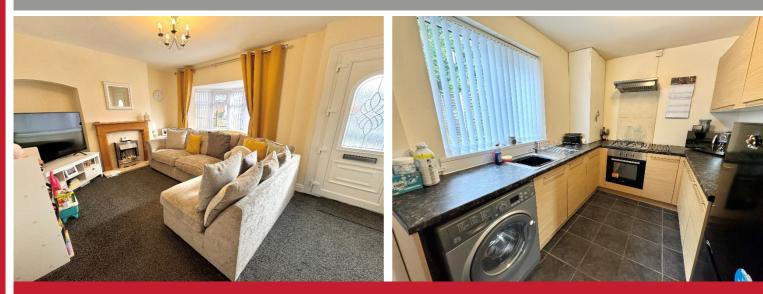

## **Property Description**

A well-presented end of terrace property offered for sale with no upward chain and briefly affording three bedrooms, good sized lounge, kitchen, downstairs bathroom, good sized rear garden and offroad parking

## **Rooms & Measurements**

Lounge to Front - 4.75m x 3.45m (15'7" x 11'4") Kitchen to Rear - 3.78m x 2.34m (12'5" x 7'8") Rear Lobby - 2.03m x 1.07m (6'8" x 3'6") Bathroom to Rear - 1.88m x 1.65m (6'2" x 5'5") Bedroom One to Rear - 3.89m x 2.57m (12'9" x 8'5") Bedroom Two to Front - 2.44m x 3.4m (8'0" x 11'2") Bedroom Three to Front - 2.24m x 2.36m (7'4" x 7'9")