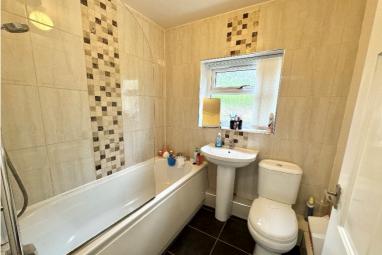

## **Rooms & Measurements**

Lounge to Front - 4.75m x 3.45m (15'7" x 11'4") Kitchen to Rear - 3.78m x 2.34m (12'5" x 7'8") Rear Lobby - 2.03m x 1.07m (6'8" x 3'6") Bathroom to Rear - 1.88m x 1.65m (6'2" x 5'5") Bedroom One to Rear - 3.89m x 2.57m (12'9" x 8'5") Bedroom Two to Front - 2.44m x 3.4m (8'0" x 11'2") Bedroom Three to Front - 2.24m x 2.36m (7'4" x 7'9")