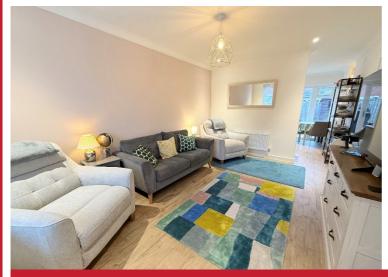

### **Property Description**

An extremely well presented end terraced property benefiting from no upward chain and briefly affording two bedrooms, lounge, breakfast kitchen, utility area, guest WC, en suite to master, family bathroom, off road parking and rear garden

#### **Rooms & Measurements**

Lounge to Front - 3.12m x 4.42m (10'3" x 14'6")

Breakfast Kitchen to Rear - 3.12m x 3.12m (10'3" x 10'3")

Utility Area

Guest WC

Bedroom One to Rear - 2.67m x 2.67m (8'9" x 8'9")