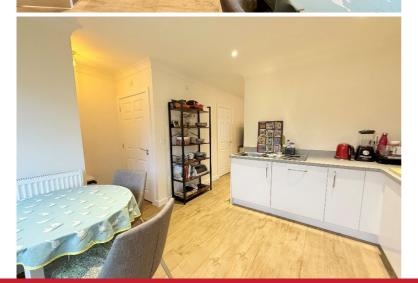

#### **Rooms & Measurements**

Lounge to Front - 3.12m x 4.42m (10'3" x 14'6")

Breakfast Kitchen to Rear - 3.12m x 3.12m (10'3" x 10'3")

Utility Area

Guest WC

Bedroom One to Rear - 2.67m x 2.67m (8'9" x 8'9")