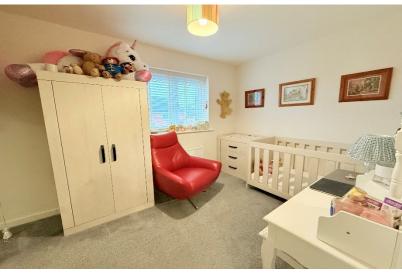

En Suite Shower Room to Rear -  $2.92m \times 1.37m (9'7" (max) \times 4'6")$ 

Bedroom Two to Front - 3.58m x 2.44m (11'9" x 8'0")

Bathroom to Side - 2.16m x 1.68m (7'1" x 5'6")