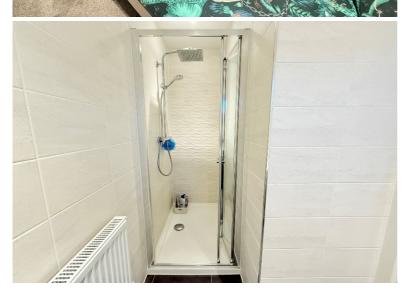

En Suite Shower Room to Rear -  $2.92m \times 1.37m (9'7" (max) \times 4'6")$ 

Bedroom Two to Front - 3.58m x 2.44m (11'9" x 8'0")

Bathroom to Side - 2.16m x 1.68m (7'1" x 5'6")