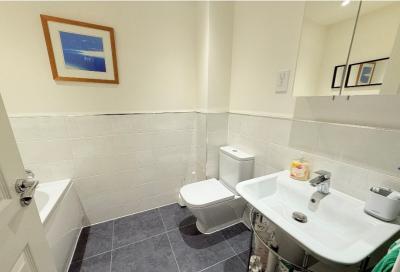

En Suite Shower Room to Rear -  $2.92m \times 1.37m (9'7" (max) \times 4'6")$ 

Bedroom Two to Front - 3.58m x 2.44m (11'9" x 8'0")

Bathroom to Side - 2.16m x 1.68m (7'1" x 5'6")