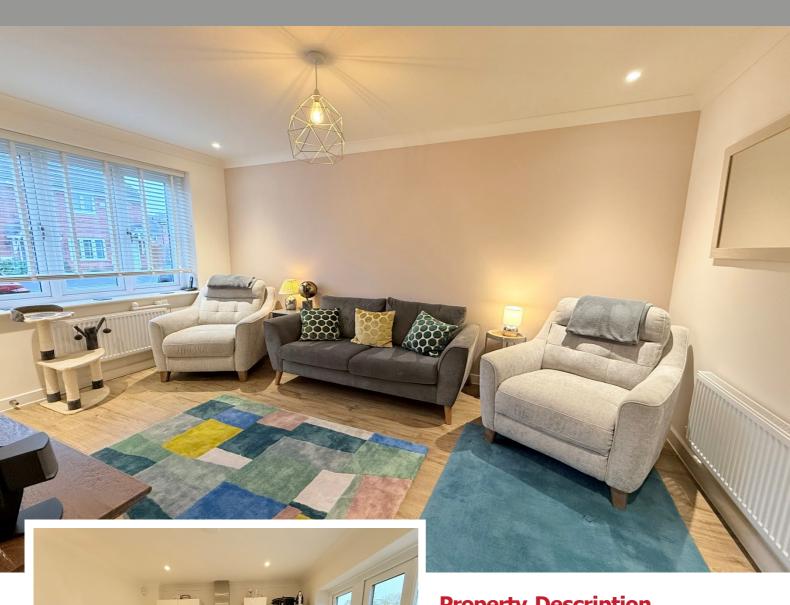

### **Property Description**

An extremely well presented end terraced property benefiting from no upward chain and briefly affording two bedrooms, lounge, breakfast kitchen, utility area, guest WC, en suite to master, family bathroom, off road parking and rear garden

#### **Rooms & Measurements**

Lounge to Front - 3.12m x 4.42m (10'3" x 14'6")

Breakfast Kitchen to Rear - 3.12m x 3.12m (10'3" x 10'3")

Utility Area

Guest WC

Bedroom One to Rear - 2.67m x 2.67m (8'9" x 8'9")