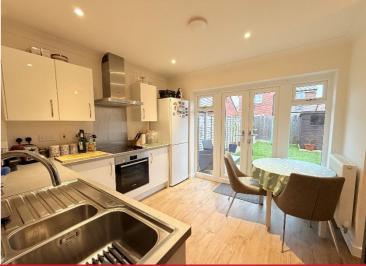

### **Property Description**

An extremely well presented end terraced property benefiting from no upward chain and briefly affording two bedrooms, lounge, breakfast kitchen, utility area, guest WC, en suite to master, family bathroom, off road parking and rear garden

#### **Rooms & Measurements**

Lounge to Front - 3.12m x 4.42m (10'3" x 14'6")

Breakfast Kitchen to Rear - 3.12m x 3.12m (10'3" x 10'3")

Utility Area

Guest WC

Bedroom One to Rear - 2.67m x 2.67m (8'9" x 8'9")