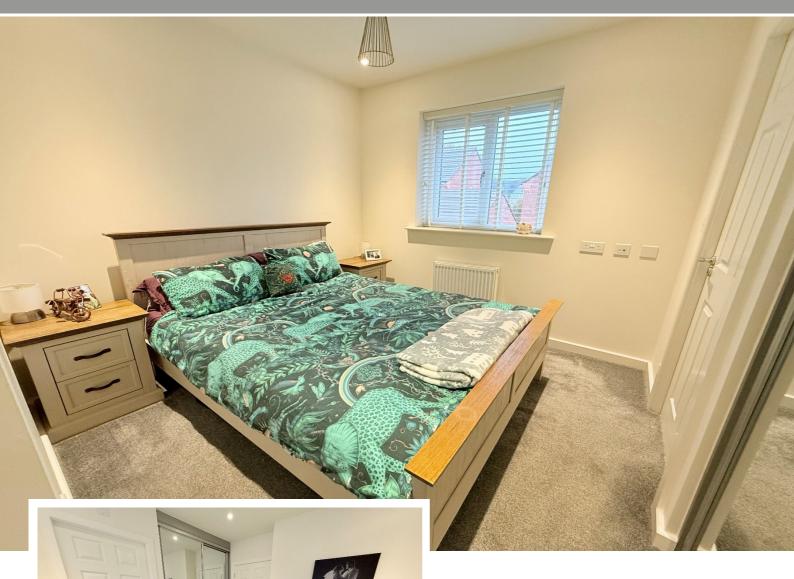

#### **Rooms & Measurements**

Lounge to Front - 3.12m x 4.42m (10'3" x 14'6")

Breakfast Kitchen to Rear - 3.12m x 3.12m (10'3" x 10'3")

Utility Area

Guest WC

Bedroom One to Rear - 2.67m x 2.67m (8'9" x 8'9")