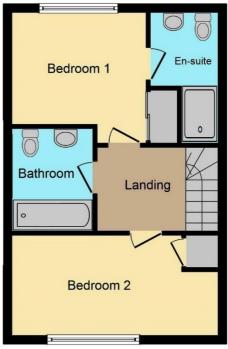

#### **Rooms & Measurements**

Lounge to Front - 3.12m x 4.42m (10'3" x 14'6")

Breakfast Kitchen to Rear - 3.12m x 3.12m (10'3" x 10'3")

Utility Area

Guest WC

Bedroom One to Rear - 2.67m x 2.67m (8'9" x 8'9")

En Suite Shower Room to Rear -  $2.92m \times 1.37m (9'7" (max) \times 4'6")$ 

Bedroom Two to Front - 3.58m x 2.44m (11'9" x 8'0")

Bathroom to Side - 2.16m x 1.68m (7'1" x 5'6")

**Ground Floor** 

**First Floor** 

316 Stratford Road Shirley Solihull B90 3DN www.smart-homes.co.uk 0121 744 4144 Agents Note: Whilst every care has been taken to prepare these particulars, they are for guidance purposes only. We believe all information to be correct from the day of marketing however, we advise and recommend that your conveyancer and or surveyor verifies all information supplied. All measurements are approximate are for general guidance purposes only and whilst every care has been taken to ensure their accuracy, they should not be relied upon and potential buyers are advised to recheck the measurements.