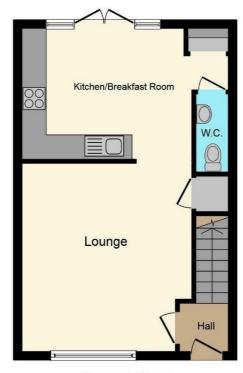

#### **Rooms & Measurements**

Lounge to Front - 3.12m x 4.42m (10'3" x 14'6")

Breakfast Kitchen to Rear - 3.12m x 3.12m (10'3" x 10'3")

Utility Area

Guest WC

Bedroom One to Rear - 2.67m x 2.67m (8'9" x 8'9")

En Suite Shower Room to Rear -  $2.92m \times 1.37m (9'7" (max) \times 4'6")$ 

Bedroom Two to Front - 3.58m x 2.44m (11'9" x 8'0")

Bathroom to Side - 2.16m x 1.68m (7'1" x 5'6")

**Ground Floor** 

**First Floor** 

316 Stratford Road Shirley Solihull B90 3DN www.smart-homes.co.uk 0121 744 4144 Agents Note: Whilst every care has been taken to prepare these particulars, they are for guidance purposes only. We believe all information to be correct from the day of marketing however, we advise and recommend that your conveyancer and or surveyor verifies all information supplied. All measurements are approximate are for general guidance purposes only and whilst every care has been taken to ensure their accuracy, they should not be relied upon and potential buyers are advised to recheck the measurements.