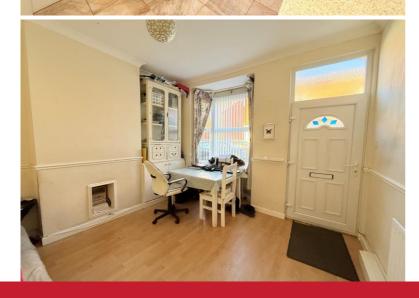

## **Rooms & Measurements**

Reception Room One to Front 3.4m x 3.35m (11'2" x 11'0")

Reception Room Two to Rear 3.35m x 3.35m (11'0" x 11'0")

Fitted Kitchen to Rear 3.15m x 2.26m (10'4" x 7'5")

Ground Floor Family Bathroom 2.18m x 1.75m (7'2" x 5'9")