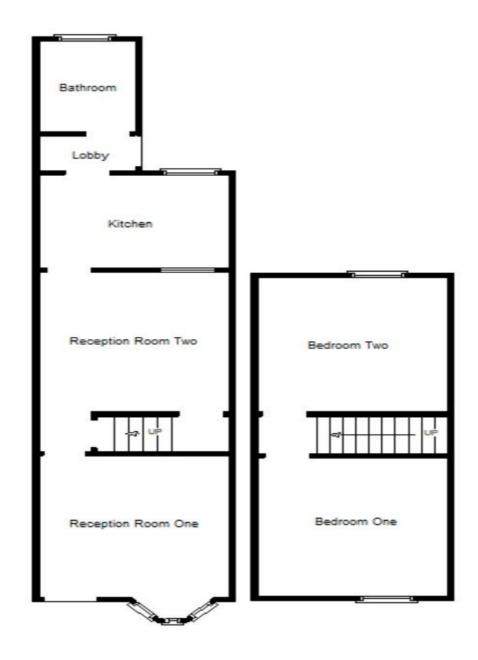

## **Rooms & Measurements**

Reception Room One to Front 3.4m x 3.35m (11'2" x 11'0")

Reception Room Two to Rear 3.35m x 3.35m (11'0" x 11'0")

Fitted Kitchen to Rear 3.15m x 2.26m (10'4" x 7'5")

Ground Floor Family Bathroom 2.18m x 1.75m (7'2" x 5'9")

Bedroom One to Front 3.51m x 3.4m (11'6" x 11'2")

Bedroom Two to Rear 3.53m x 3.38m (11'7" x 11'1")