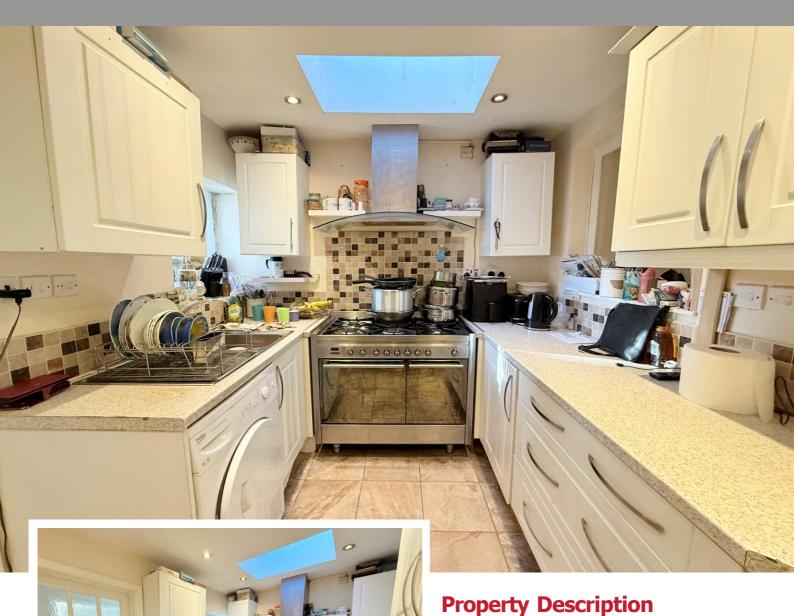

A mid-terrace property situated in a most convenient location and benefiting from no upward chain. Offering accommodation comprising two reception rooms, fitted kitchen, ground floor family bathroom, two double bedrooms and a low maintenance South facing rear garden

## **Rooms & Measurements**

Reception Room One to Front 3.4m x 3.35m (11'2" x 11'0")

Reception Room Two to Rear 3.35m x 3.35m (11'0" x 11'0")

Fitted Kitchen to Rear 3.15m x 2.26m (10'4" x 7'5")

Ground Floor Family Bathroom 2.18m x 1.75m (7'2" x 5'9")