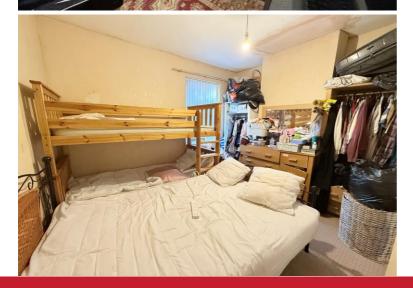

Bedroom One to Front 3.51m x 3.4m (11'6" x 11'2")

Bedroom Two to Rear 3.53m x 3.38m (11'7" x 11'1")