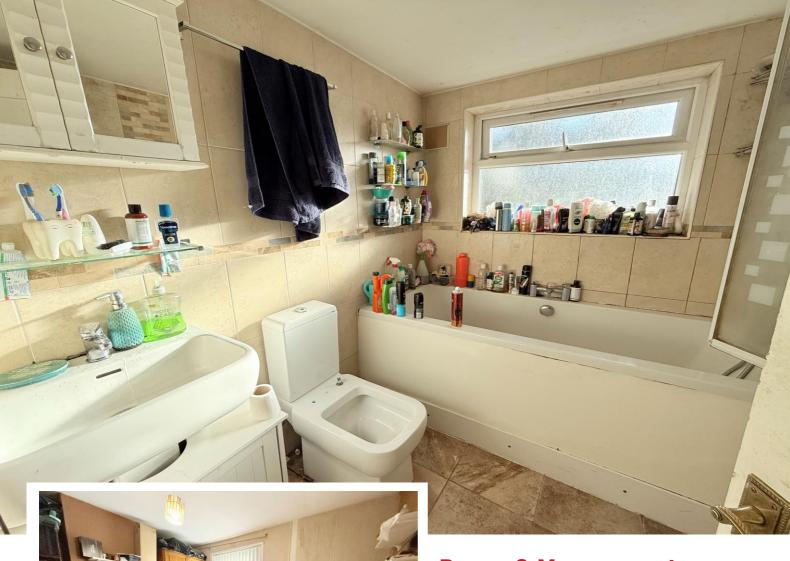

## **Rooms & Measurements**

Reception Room One to Front 3.4m x 3.35m (11'2" x 11'0")

Reception Room Two to Rear 3.35m x 3.35m (11'0" x 11'0")

Fitted Kitchen to Rear 3.15m x 2.26m (10'4" x 7'5")

Ground Floor Family Bathroom 2.18m x 1.75m (7'2" x 5'9")