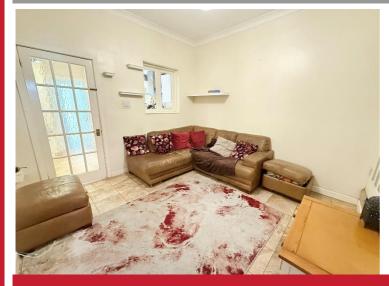

### **Rooms & Measurements**

Reception Room One to Front 3.4m x 3.35m (11'2" x 11'0")

Reception Room Two to Rear 3.35m x 3.35m (11 $^{\circ}$ 0" x 11 $^{\circ}$ 0")

Fitted Kitchen to Rear 3.15m x 2.26m (10'4" x 7'5")