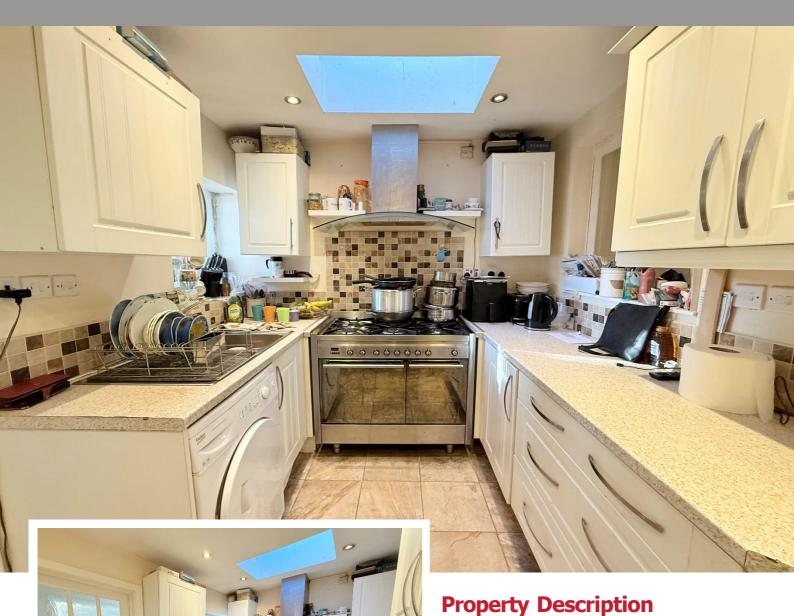

### **Rooms & Measurements**

Reception Room One to Front 3.4m x 3.35m (11'2" x 11'0")

Reception Room Two to Rear 3.35m x 3.35m (11 $^{\circ}$ 0" x 11 $^{\circ}$ 0")

Fitted Kitchen to Rear 3.15m x 2.26m (10'4" x 7'5")