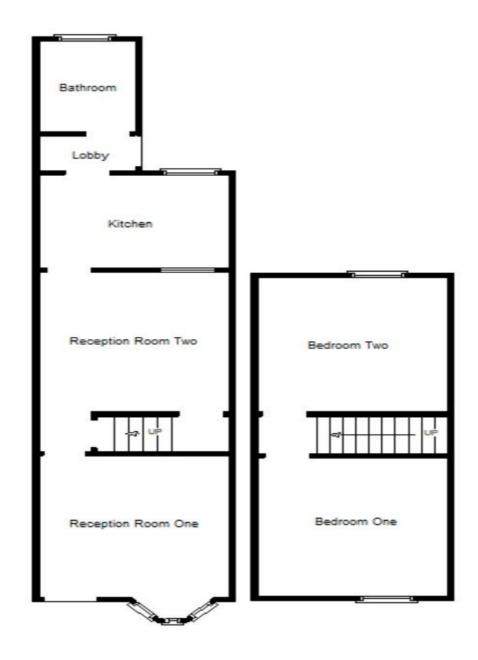

### **Rooms & Measurements**

Reception Room One to Front 3.4m x 3.35m (11'2" x 11'0")

Reception Room Two to Rear 3.35m x 3.35m (11 $^{\circ}$ 0" x 11 $^{\circ}$ 0")

Fitted Kitchen to Rear 3.15m x 2.26m (10'4" x 7'5")

Ground Floor Family Bathroom 2.18m x 1.75m (7'2" x 5'9")

Bedroom One to Front 3.51m x 3.4m (11'6" x 11'2")

Bedroom Two to Rear 3.53m x 3.38m (11'7" x 11'1")