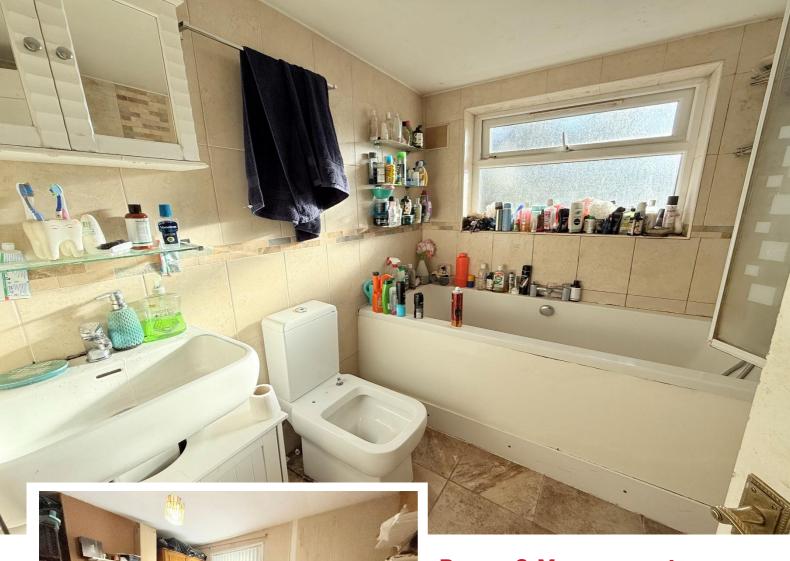

Ground Floor Family Bathroom 2.18m x 1.75m (7'2" x 5'9")

Bedroom One to Front 3.51m x 3.4m (11'6" x 11'2")

Bedroom Two to Rear 3.53m x 3.38m (11'7" x 11'1")