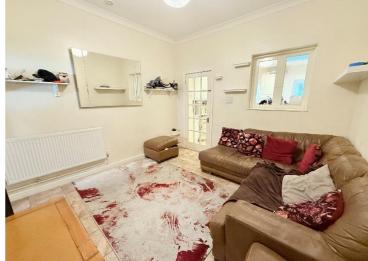

### **Rooms & Measurements**

Reception Room One to Front 3.4m x 3.35m (11'2" x 11'0")

Reception Room Two to Rear 3.35m x 3.35m (11 $^{\circ}$ 0" x 11 $^{\circ}$ 0")

Fitted Kitchen to Rear 3.15m x 2.26m (10'4" x 7'5")