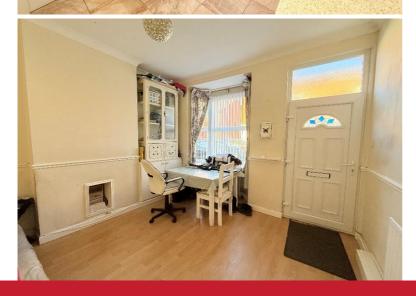

### **Rooms & Measurements**

Reception Room One to Front 3.4m x 3.35m (11'2" x 11'0")

Reception Room Two to Rear 3.35m x 3.35m (11 $^{\circ}$ 0" x 11 $^{\circ}$ 0")

Fitted Kitchen to Rear 3.15m x 2.26m (10'4" x 7'5")