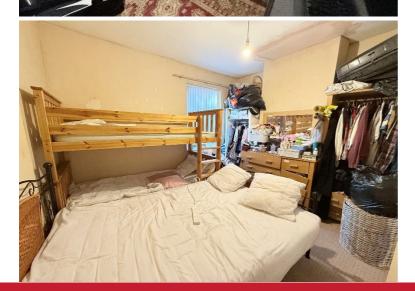

Ground Floor Family Bathroom 2.18m x 1.75m (7'2" x 5'9")

Bedroom One to Front 3.51m x 3.4m (11'6" x 11'2")

Bedroom Two to Rear 3.53m x 3.38m (11'7" x 11'1")