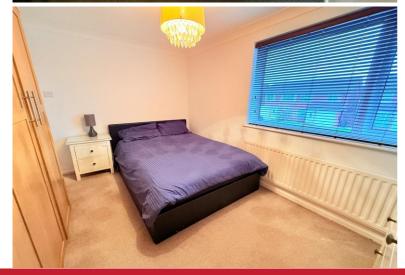

## **Rooms & Measurements**

Lounge Area to Front 3.43m x 3.78m (11'3" x 12'4") Dining Area to Rear 2.64m x 3.42m (8'7" x 11'2") Re-Fitted Kitchen to Rear 3.4m x 2.34m (11'1" x 7'8") Bedroom One to Rear 3.27m x 4.21m (10'8" x 13'9") Bedroom Two to Front 3.69m x 2.74m (12'1" x 8'11") Bedroom Three to Front 2.35m x 2.74m (7'8" x 8'11") Family Bathroom to Rear 2.77m x 2.19m (9'1" x 7'2")