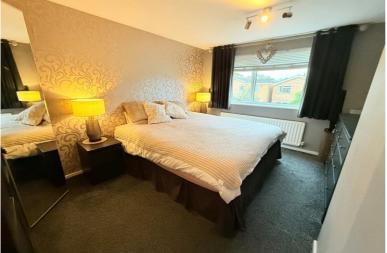

## **Rooms & Measurements**

Lounge Area to Front 3.43m x 3.78m (11'3" x 12'4") Dining Area to Rear 2.64m x 3.42m (8'7" x 11'2") Re-Fitted Kitchen to Rear 3.4m x 2.34m (11'1" x 7'8") Bedroom One to Rear 3.27m x 4.21m (10'8" x 13'9") Bedroom Two to Front 3.69m x 2.74m (12'1" x 8'11") Bedroom Three to Front 2.35m x 2.74m (7'8" x 8'11") Family Bathroom to Rear 2.77m x 2.19m (9'1" x 7'2")