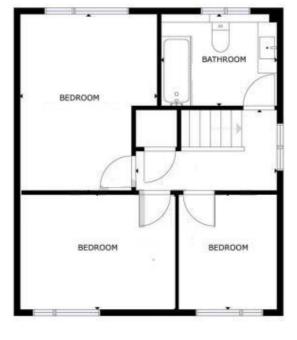

## **Rooms & Measurements**

Lounge Area to Front 3.43m x 3.78m (11'3" x 12'4") Dining Area to Rear 2.64m x 3.42m (8'7" x 11'2") Re-Fitted Kitchen to Rear 3.4m x 2.34m (11'1" x 7'8") Bedroom One to Rear 3.27m x 4.21m (10'8" x 13'9") Bedroom Two to Front 3.69m x 2.74m (12'1" x 8'11") Bedroom Three to Front 2.35m x 2.74m (7'8" x 8'11") Family Bathroom to Rear 2.77m x 2.19m (9'1" x 7'2")