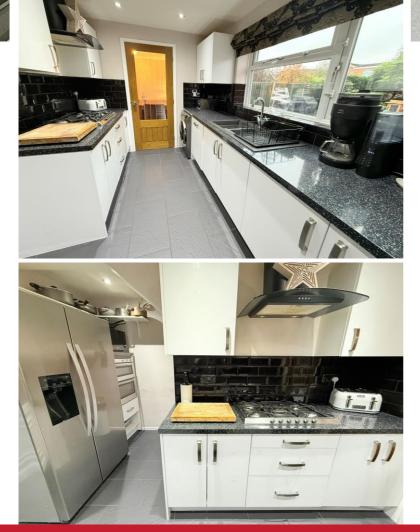

# **Property Description**

CAIS

A very well presented detached family home situated in a most convenient location and offering accommodation comprising an open plan lounge/diner, re-fitted kitchen, three good size bedrooms, re-fitted family bathroom, low maintenance South facing rear garden, integral garage and driveway parking

## **Rooms & Measurements**

Lounge Area to Front 3.43m x 3.78m (11'3" x 12'4") Dining Area to Rear 2.64m x 3.42m (8'7" x 11'2") Re-Fitted Kitchen to Rear 3.4m x 2.34m (11'1" x 7'8") Bedroom One to Rear 3.27m x 4.21m (10'8" x 13'9") Bedroom Two to Front 3.69m x 2.74m (12'1" x 8'11") Bedroom Three to Front 2.35m x 2.74m (7'8" x 8'11") Family Bathroom to Rear 2.77m x 2.19m (9'1" x 7'2")