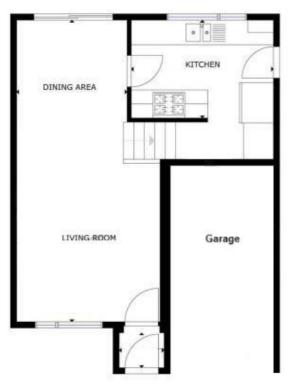

## **Rooms & Measurements**

Lounge Area to Front 3.43m x 3.78m (11'3" x 12'4") Dining Area to Rear 2.64m x 3.42m (8'7" x 11'2") Re-Fitted Kitchen to Rear 3.4m x 2.34m (11'1" x 7'8") Bedroom One to Rear 3.27m x 4.21m (10'8" x 13'9") Bedroom Two to Front 3.69m x 2.74m (12'1" x 8'11") Bedroom Three to Front 2.35m x 2.74m (7'8" x 8'11") Family Bathroom to Rear 2.77m x 2.19m (9'1" x 7'2")