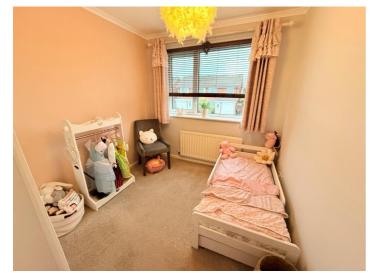

## **Rooms & Measurements**

Lounge Area to Front 3.43m x 3.78m (11'3" x 12'4") Dining Area to Rear 2.64m x 3.42m (8'7" x 11'2") Re-Fitted Kitchen to Rear 3.4m x 2.34m (11'1" x 7'8") Bedroom One to Rear 3.27m x 4.21m (10'8" x 13'9") Bedroom Two to Front 3.69m x 2.74m (12'1" x 8'11") Bedroom Three to Front 2.35m x 2.74m (7'8" x 8'11") Family Bathroom to Rear 2.77m x 2.19m (9'1" x 7'2")