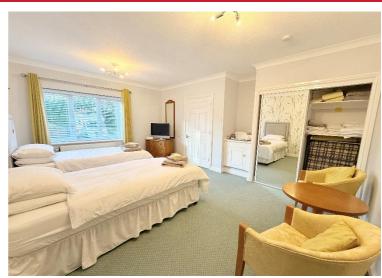

## **Property Description**

A well presented and spacious ground floor apartment situated within Dovehouse Court retirement complex for the over 60's. Benefitting from no upward chain, open plan lounge/dining room, fitted kitchen, two good size bedrooms, Jack and Jill bathroom, guest W.C, well maintained communal gardens, resident & visitor parking and a variety of on site amenities

## **Rooms & Measurements**

Lounge Diner to Front 3.28m x 6.25m (10'9" x 20'6")

Fitted Kitchen 2.36m x 3.18m (7'9" x 10'5")

Bedroom One to Front 3.2m x 4.93m (10'6" x 16'2" (into bay)

Four Piece Jack & Jill Bathroom 2.31m x 3.66m (7'7" x 12'0")

Bedroom Two to Front 2.92m x 3.15m (9'7" x 10'4")

Guest WC