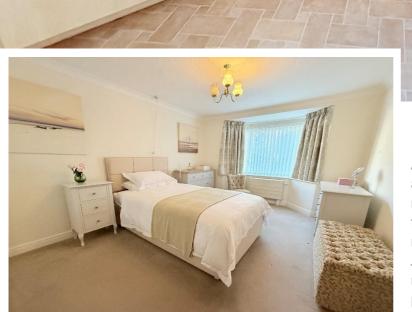

## **Rooms & Measurements**

Lounge Diner to Front 3.28m x 6.25m (10'9" x 20'6")

Fitted Kitchen 2.36m x 3.18m (7'9" x 10'5")

Bedroom One to Front 3.2m x 4.93m (10'6" x 16'2" (into bay)

Four Piece Jack & Jill Bathroom 2.31m x 3.66m (7'7" x 12'0")