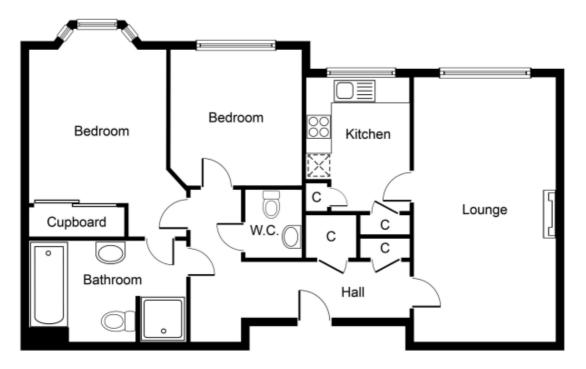

## **Rooms & Measurements**

Lounge Diner to Front 3.28m x 6.25m (10'9" x 20'6")

Fitted Kitchen 2.36m x 3.18m (7'9" x 10'5")

Bedroom One to Front 3.2m x 4.93m (10'6" x 16'2" (into bay)

Four Piece Jack & Jill Bathroom 2.31m x 3.66m (7'7" x 12'0")

Bedroom Two to Front 2.92m x 3.15m (9'7" x 10'4")

Guest WC