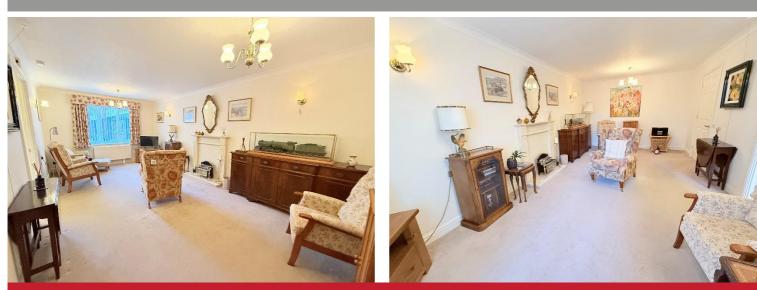

## **Rooms & Measurements**

Lounge Diner to Front 3.28m x 6.25m (10'9" x 20'6")

Fitted Kitchen 2.36m x 3.18m (7'9" x 10'5")

Bedroom One to Front 3.2m x 4.93m (10'6" x 16'2" (into bay)

Four Piece Jack & Jill Bathroom 2.31m x 3.66m (7'7" x 12'0")