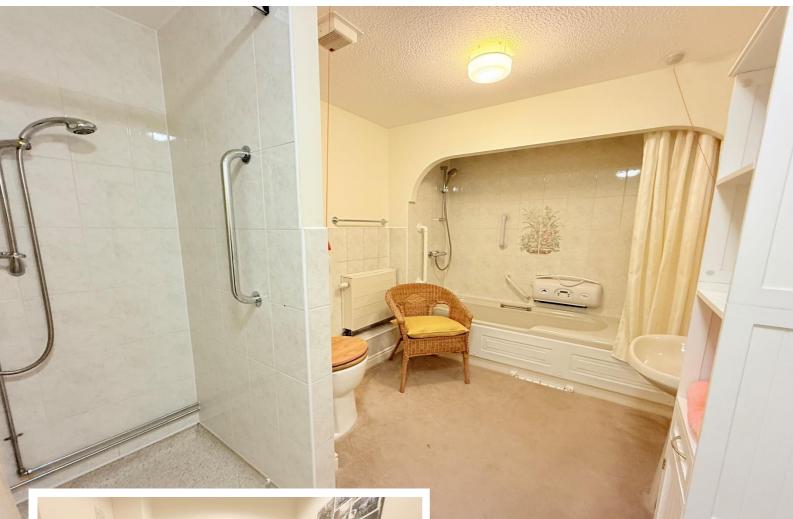

## **Rooms & Measurements**

Lounge Diner to Front 3.28m x 6.25m (10'9" x 20'6")

Fitted Kitchen 2.36m x 3.18m (7'9" x 10'5")

Bedroom One to Front 3.2m x 4.93m (10'6" x 16'2" (into bay)

Four Piece Jack & Jill Bathroom 2.31m x 3.66m (7'7" x 12'0")