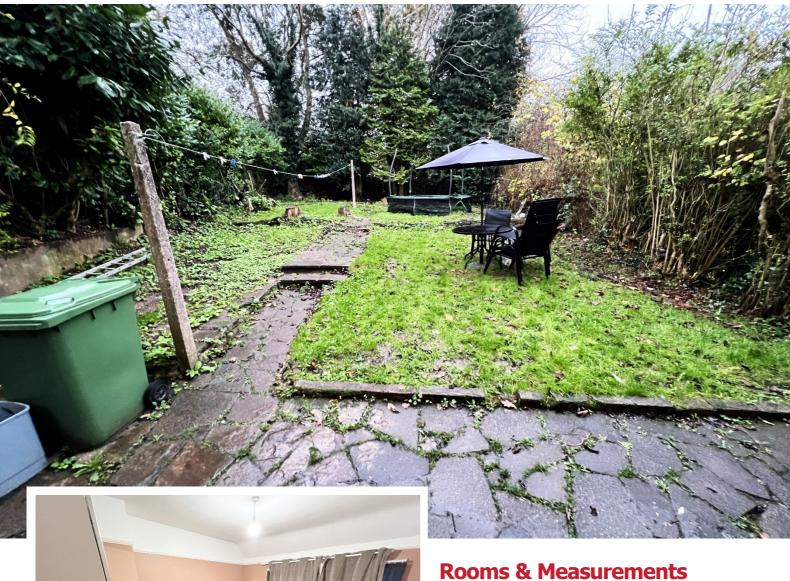

## **Property Description**

An end-terrace property requiring some internal redecoration and benefiting from three bedrooms, lounge, kitchen/diner, family bathroom, Southerly facing rear garden, gas central heating and double glazing