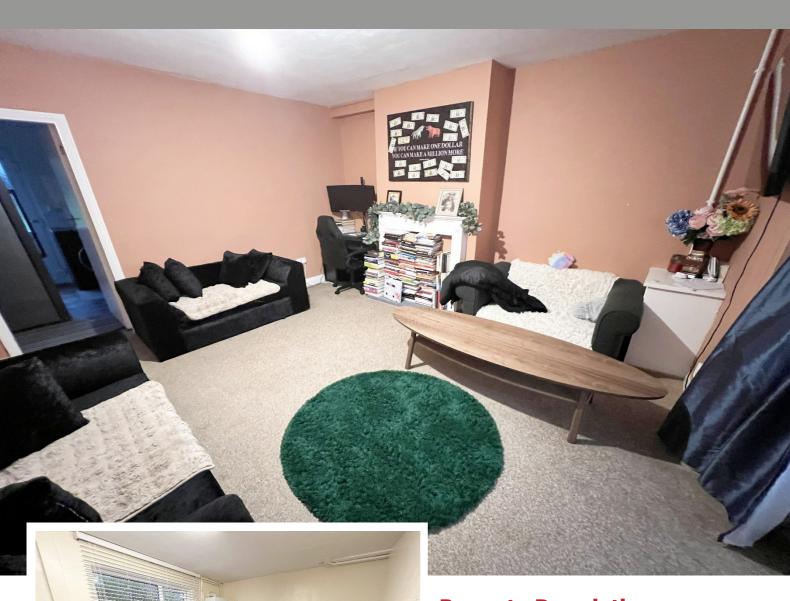

## **Property Description**

An end-terrace property requiring some internal redecoration and benefiting from three bedrooms, lounge, kitchen/diner, family bathroom, Southerly facing rear garden, gas central heating and double glazing

Lounge to Front - 5.08m x 3.99m (16'8" (into bay) x 13'1")

Kitchen/Diner to Rear - 3.99m x 2.64m (13'1" x 8'8")

Bedroom to Front - 3.76m x 2.92m (12'4" x 9'7")

Bedroom Two to Rear - 3.1m x 2.92m (10'2" x 9'7")