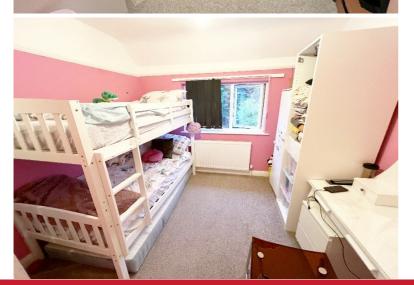

Lounge to Front - 5.08m x 3.99m (16'8" (into bay) x 13'1")

Kitchen/Diner to Rear - 3.99m x 2.64m (13'1" x 8'8")

Bedroom to Front - 3.76m x 2.92m (12'4" x 9'7")

Bedroom Two to Rear - 3.1m x 2.92m (10'2" x 9'7")

Bedroom Three to Front - 2.54m x 1.88m (8'4" x 6'2")

Three Piece Family Room to Rear- 2.13m x 1.85m (7'0" x 6'1")