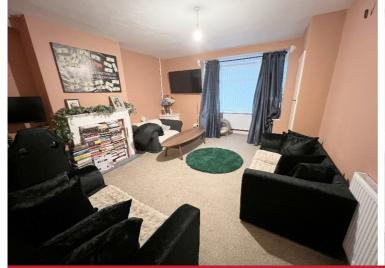

## **Property Description**

An end-terrace property requiring some internal redecoration and benefiting from three bedrooms, lounge, kitchen/diner, family bathroom, Southerly facing rear garden, gas central heating and double glazing

Lounge to Front - 5.08m x 3.99m (16'8" (into bay) x 13'1")

Kitchen/Diner to Rear - 3.99m x 2.64m (13'1" x 8'8")

Bedroom to Front - 3.76m x 2.92m (12'4" x 9'7")

Bedroom Two to Rear - 3.1m x 2.92m (10'2" x 9'7")