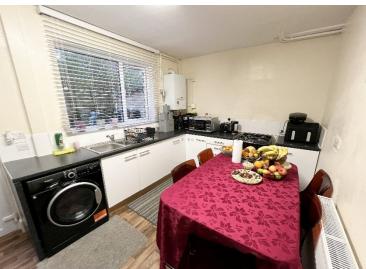

## **Property Description**

An end-terrace property requiring some internal redecoration and benefiting from three bedrooms, lounge, kitchen/diner, family bathroom, Southerly facing rear garden, gas central heating and double glazing

Lounge to Front - 5.08m x 3.99m (16'8" (into bay) x 13'1")

Kitchen/Diner to Rear - 3.99m x 2.64m (13'1" x 8'8")

Bedroom to Front - 3.76m x 2.92m (12'4" x 9'7")

Bedroom Two to Rear - 3.1m x 2.92m (10'2" x 9'7")