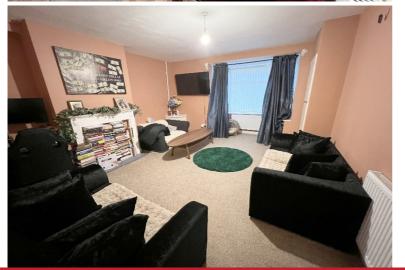

## **Property Description**

An end-terrace property requiring some internal redecoration and benefiting from three bedrooms, lounge, kitchen/diner, family bathroom, Southerly facing rear garden, gas central heating and double glazing

Lounge to Front - 5.08m x 3.99m (16'8" (into bay) x 13'1")

Kitchen/Diner to Rear - 3.99m x 2.64m (13'1" x 8'8")

Bedroom to Front - 3.76m x 2.92m (12'4" x 9'7")

Bedroom Two to Rear - 3.1m x 2.92m (10'2" x 9'7")