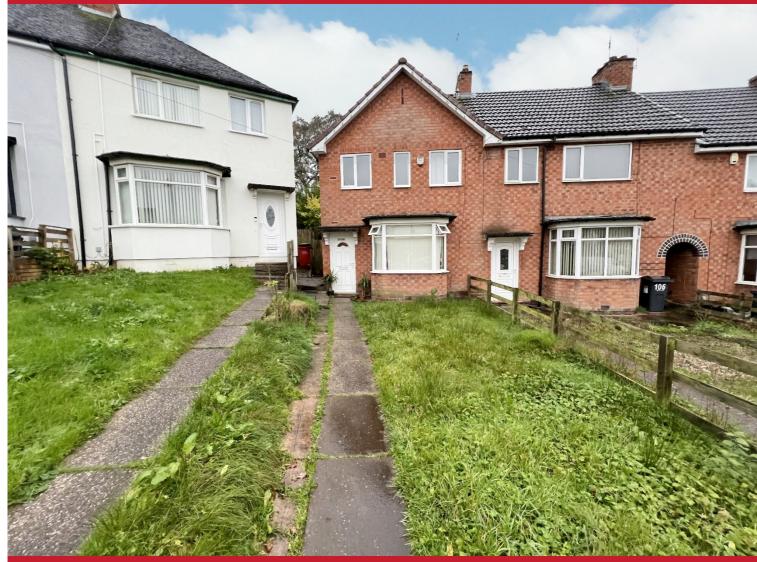

smarthomes

Gracemere Crescent Hall Green, Birmingham

- An End Terraced Property
- Three Bedrooms
- Requiring Some Internal Redecoration
- Lounge

£260,000

Current EPC Rating 65 (D) Current Council Tax Band B

## **Property Description**

An end-terrace property requiring some internal redecoration and benefiting from three bedrooms, lounge, kitchen/diner, family bathroom, Southerly facing rear garden, gas central heating and double glazing