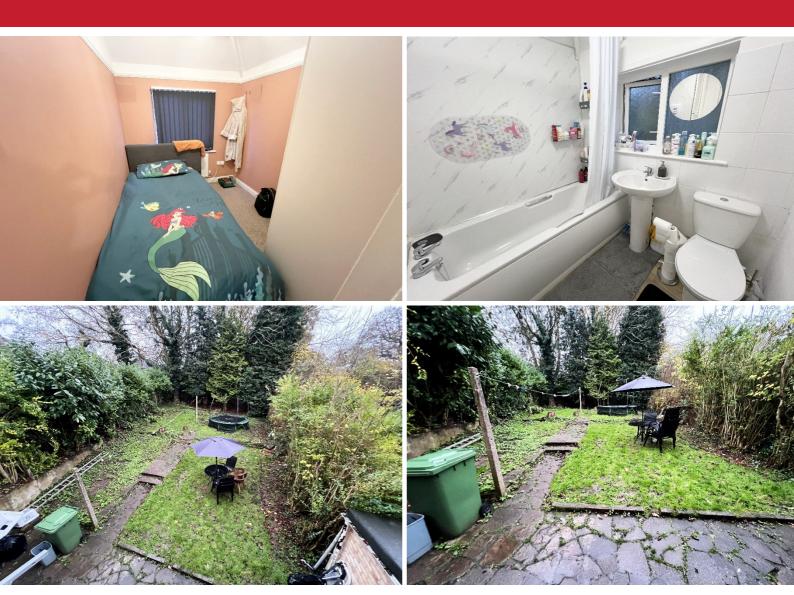

## **Property Description**

An end-terrace property requiring some internal redecoration and benefiting from three bedrooms, lounge, kitchen/diner, family bathroom, Southerly facing rear garden, gas central heating and double glazing

Bedroom Three to Front - 2.54m x 1.88m (8'4" x 6'2")

Three Piece Family Room to Rear- 2.13m x 1.85m (7'0" x 6'1")