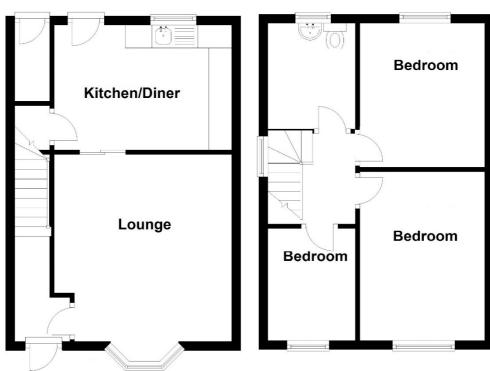

Lounge to Front - 5.08m x 3.99m (16'8" (into bay) x 13'1")

Kitchen/Diner to Rear - 3.99m x 2.64m (13'1" x 8'8")

Bedroom to Front - 3.76m x 2.92m (12'4" x 9'7")

Bedroom Two to Rear - 3.1m x 2.92m (10'2" x 9'7")

Bedroom Three to Front - 2.54m x 1.88m (8'4" x 6'2")

Three Piece Family Room to Rear- 2.13m x 1.85m (7'0" x 6'1")