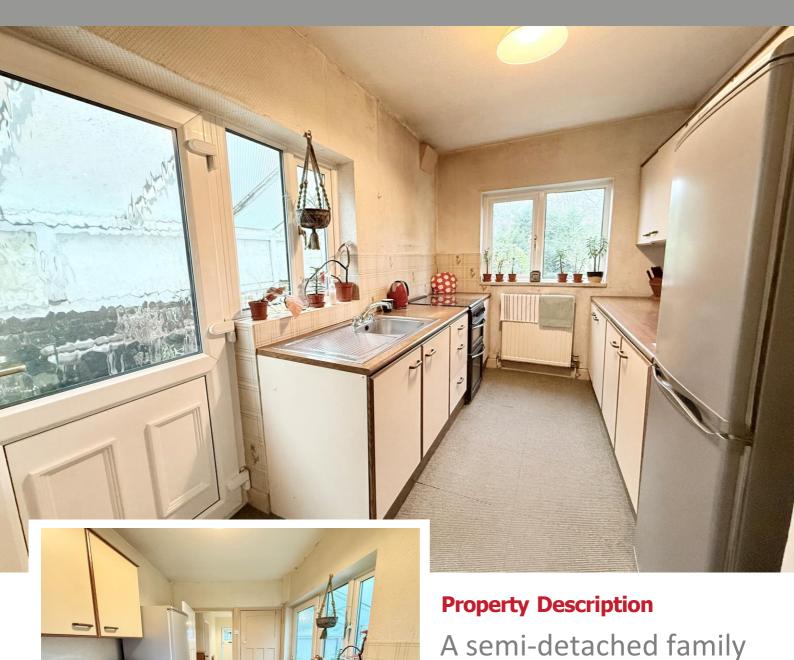

### **Rooms & Measurements**

Through Lounge/Diner 8.56m x 3.23m max (28'1" x 10'7" max)

Fitted Kitchen 3.38m x 1.98m (11'1" x 6'6")

Bedroom One to Front 24.84m x 2.13m (14'810" x 7'0")

Bedroom Two to Rear 3.71m x 2.97m (12'2" x 9'9")

# Offers Over £300,000

Current EPC Rating - TBC Current Council Tax Band - C

A semi-detached family home situated in a most convenient location offering accommodation comprising a through lounge/diner, fitted kitchen, three good size bedrooms, four piece family bathroom, rear garden and driveway parking