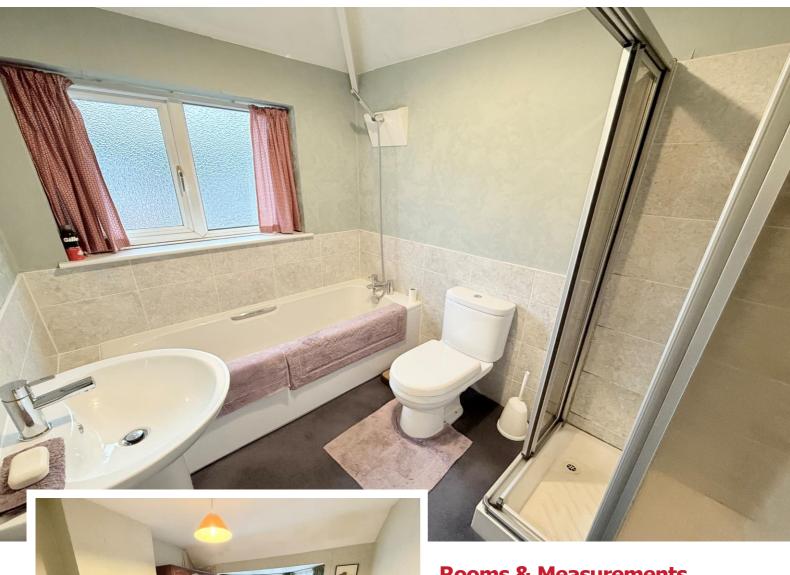

### **Rooms & Measurements**

Through Lounge/Diner 8.56m x 3.23m max (28'1" x 10'7" max)

Fitted Kitchen 3.38m x 1.98m (11'1" x 6'6")

Bedroom One to Front 24.84m x 2.13m (14'810" x 7'0")

Bedroom Two to Rear 3.71m x 2.97m (12'2" x 9'9")

Bedroom Three to Rear 3.48m x 2.03m (11'5" x 6'8")

Family Bathroom to Front 2.29m x 1.68m (7'6" x 5'6")