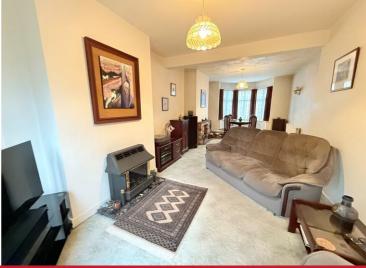

### **Rooms & Measurements**

Through Lounge/Diner 8.56m x 3.23m max (28'1" x 10'7" max)

Fitted Kitchen 3.38m x 1.98m (11'1" x 6'6")

Bedroom One to Front 24.84m x 2.13m (14'810" x 7'0")

Bedroom Two to Rear 3.71m x 2.97m (12'2" x 9'9")