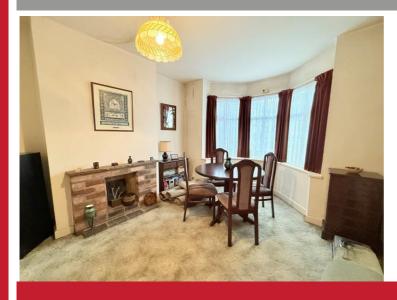

### **Rooms & Measurements**

Through Lounge/Diner 8.56m x 3.23m max (28'1" x 10'7" max)

Fitted Kitchen 3.38m x 1.98m (11'1" x 6'6")

Bedroom One to Front 24.84m x 2.13m (14'810" x 7'0")

Bedroom Two to Rear 3.71m x 2.97m (12'2" x 9'9")