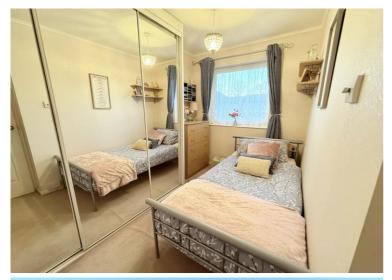

#### **Rooms & Measurements**

Lounge to Front 3.86m x 3.05m (12'8" x 10'0")

Kitchen/Diner to Rear 4.01m x 2.82m (13'2" x 9'3")

Bedroom One to Rear 3.15m x 2.16m (10'4" x 7'1")

Bedroom Two to Front 3.07m x 1.93m max (10'1" x 6'4" max)

Bedroom Three to Front 2.18m max x 1.91m max (7'2" max x 6'3" max)

Family Shower Room to Rear 1.7m x 1.63m (5'7" x 5'4")