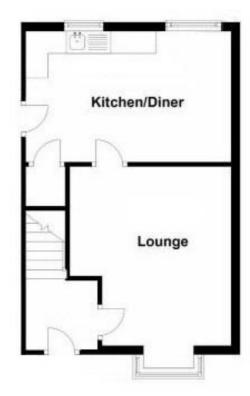

#### **Rooms & Measurements**

Lounge to Front 3.86m x 3.05m (12'8" x 10'0")

Kitchen/Diner to Rear 4.01m x 2.82m (13'2" x 9'3")

Bedroom One to Rear 3.15m x 2.16m (10'4" x 7'1")

Bedroom Two to Front 3.07m x 1.93m max (10'1" x 6'4" max)

Bedroom Three to Front 2.18m max x 1.91m max (7'2" max x 6'3" max)

Family Shower Room to Rear 1.7m x 1.63m (5'7" x 5'4")