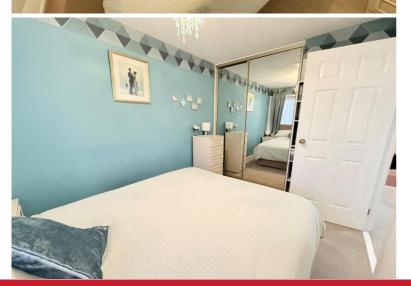

#### **Rooms & Measurements**

Lounge to Front 3.86m x 3.05m (12'8" x 10'0")

Kitchen/Diner to Rear 4.01m x 2.82m (13'2" x 9'3")

Bedroom One to Rear 3.15m x 2.16m (10'4" x 7'1")

Bedroom Two to Front 3.07m x 1.93m max (10'1" x 6'4" max)