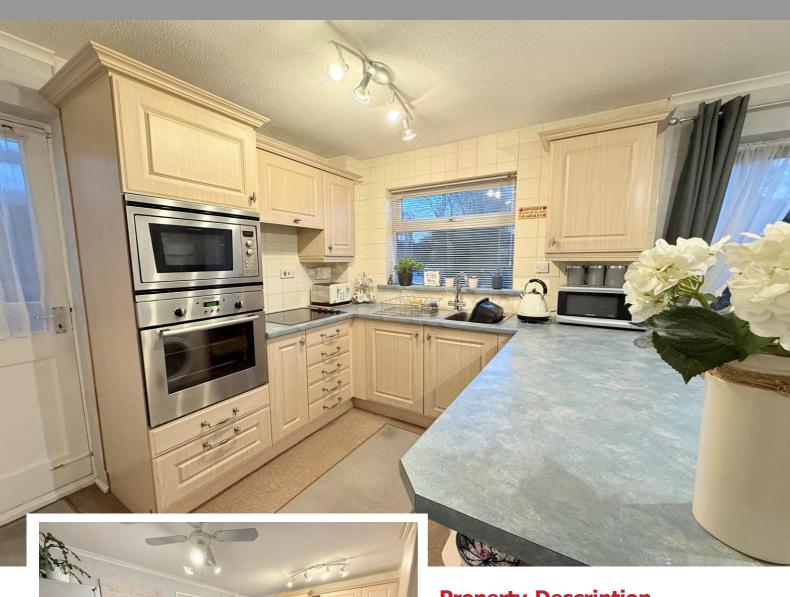

## **Property Description**

An end-terrace family home situated on a corner plot being sold on a 25% shared ownership basis. Benefiting from no upward chain and offering accommodation comprising lounge, kitchen/diner, three bedrooms, family shower room, rear garden and driveway parking

#### **Rooms & Measurements**

Lounge to Front 3.86m x 3.05m (12'8" x 10'0")

Kitchen/Diner to Rear 4.01m x 2.82m (13'2" x 9'3")

Bedroom One to Rear 3.15m x 2.16m (10'4" x 7'1")

Bedroom Two to Front 3.07m x 1.93m max (10'1" x 6'4" max)