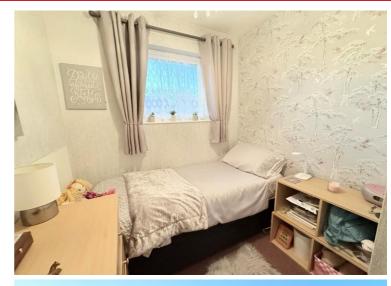

#### **Rooms & Measurements**

Lounge to Front 3.86m x 3.05m (12'8" x 10'0")

Kitchen/Diner to Rear 4.01m x 2.82m (13'2" x 9'3")

Bedroom One to Rear 3.15m x 2.16m (10'4" x 7'1")

Bedroom Two to Front 3.07m x 1.93m max (10'1" x 6'4" max)

Bedroom Three to Front 2.18m max x 1.91m max (7'2" max x 6'3" max)

Family Shower Room to Rear 1.7m x 1.63m (5'7" x 5'4")