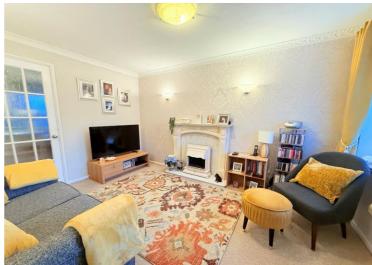

## **Property Description**

An end-terrace family home situated on a corner plot being sold on a 25% shared ownership basis. Benefiting from no upward chain and offering accommodation comprising lounge, kitchen/diner, three bedrooms, family shower room, rear garden and driveway parking

#### **Rooms & Measurements**

Lounge to Front 3.86m x 3.05m (12'8" x 10'0")

Kitchen/Diner to Rear 4.01m x 2.82m (13'2" x 9'3")

Bedroom One to Rear 3.15m x 2.16m (10'4" x 7'1")

Bedroom Two to Front 3.07m x 1.93m max (10'1" x 6'4" max)