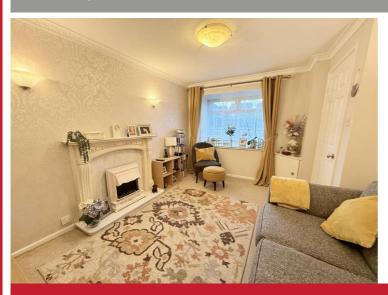

## **Property Description**

An end-terrace family home situated on a corner plot being sold on a 25% shared ownership basis. Benefiting from no upward chain and offering accommodation comprising lounge, kitchen/diner, three bedrooms, family shower room, rear garden and driveway parking

#### **Rooms & Measurements**

Lounge to Front 3.86m x 3.05m (12'8" x 10'0")

Kitchen/Diner to Rear 4.01m x 2.82m (13'2" x 9'3")

Bedroom One to Rear 3.15m x 2.16m (10'4" x 7'1")

Bedroom Two to Front 3.07m x 1.93m max (10'1" x 6'4" max)