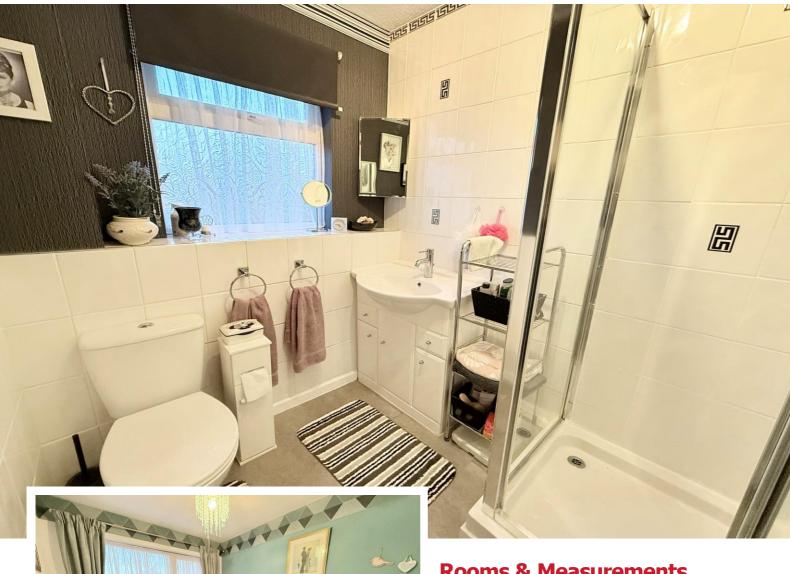

Bedroom Three to Front 2.18m max x 1.91m max (7'2" max x 6'3" max)

Family Shower Room to Rear 1.7m x 1.63m (5'7" x 5'4")