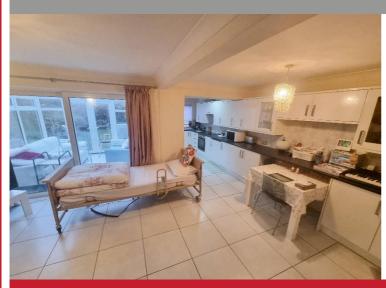

# **Property Description**

A conveniently situated detached property offered for sale with no upward chain and currently affording three bedrooms, open plan kitchen family room, conservatory, family shower room, rear garden, garage and off road parking

### **Rooms & Measurements**

Office/Snug to Front - 3.07m x 2.95m (10'1" x 9'8")

Open Plan Kitchen Family Room - 6.71m x 3.15m (22'0" (max) x 10'4" (min)

Conservatory - 3.05m x 2.84m (10'0" x 9'4")

Bedroom One to Rear - 3.84m x 2.57m (12'7" x 8'5")