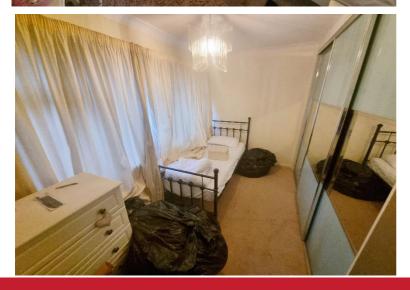

### **Rooms & Measurements**

Office/Snug to Front - 3.07m x 2.95m (10'1" x 9'8")

Open Plan Kitchen Family Room - 6.71m x 3.15m (22'0" (max) x 10'4" (min)

Conservatory - 3.05m x 2.84m (10'0" x 9'4")

Bedroom One to Rear - 3.84m x 2.57m (12'7" x 8'5")

Bedroom Two to Front - 2.26m x 3.58m (7'5" x 11'9")

Bedroom Three to Rear - 3.73m x 1.96m (12'3" x 6'5")

Family Shower Room

**Ground Floor** 

Total area: approx. 97.7 sq. metres (1051.3 sq. feet)

316 Stratford Road Shirley Solihull B90 3DN