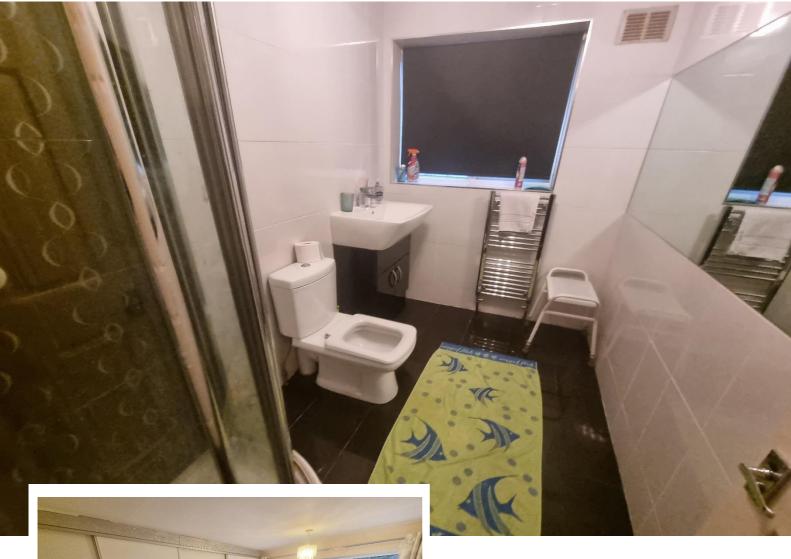

Bedroom Two to Front - 2.26m x 3.58m (7'5" x 11'9")

Bedroom Three to Rear - 3.73m x 1.96m (12'3" x 6'5")

Family Shower Room

**Ground Floor** 

Total area: approx. 97.7 sq. metres (1051.3 sq. feet)

316 Stratford Road Shirley Solihull B90 3DN