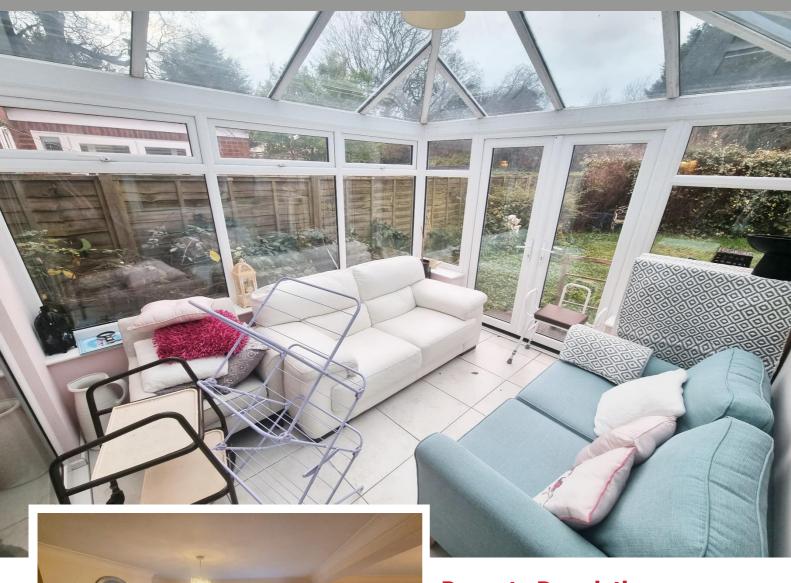

### smarthomes

- A Detached Family Home
- Three Bedrooms
- Conservatory
- Modern Fitted Kitchen

# **Property Description**

A conveniently situated detached property offered for sale with no upward chain and currently affording three bedrooms, open plan kitchen family room, conservatory, family shower room, rear garden, garage and off road parking

### **Rooms & Measurements**

Office/Snug to Front - 3.07m x 2.95m (10'1" x 9'8")

Open Plan Kitchen Family Room - 6.71m x 3.15m (22'0" (max) x 10'4" (min)

Conservatory - 3.05m x 2.84m (10'0" x 9'4")

Bedroom One to Rear - 3.84m x 2.57m (12'7" x 8'5")