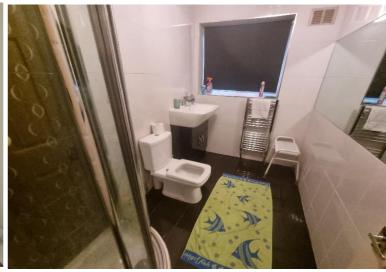

Bedroom Two to Front - 2.26m x 3.58m (7'5" x 11'9")

Bedroom Three to Rear - 3.73m x 1.96m (12'3" x 6'5")

Family Shower Room

**Ground Floor** 

Total area: approx. 97.7 sq. metres (1051.3 sq. feet)

316 Stratford Road Shirley Solihull B90 3DN