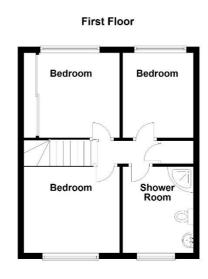

### **Rooms & Measurements**

Office/Snug to Front - 3.07m x 2.95m (10'1" x 9'8")

Open Plan Kitchen Family Room - 6.71m x 3.15m (22'0" (max) x 10'4" (min)

Conservatory - 3.05m x 2.84m (10'0" x 9'4")

Bedroom One to Rear - 3.84m x 2.57m (12'7" x 8'5")

Bedroom Two to Front - 2.26m x 3.58m (7'5" x 11'9")

Bedroom Three to Rear - 3.73m x 1.96m (12'3" x 6'5")

Family Shower Room

**Ground Floor** 

Total area: approx. 97.7 sq. metres (1051.3 sq. feet)

316 Stratford Road Shirley Solihull B90 3DN