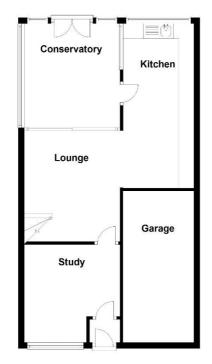

### **Rooms & Measurements**

Office/Snug to Front - 3.07m x 2.95m (10'1" x 9'8")

Open Plan Kitchen Family Room - 6.71m x 3.15m (22'0" (max) x 10'4" (min)

Conservatory - 3.05m x 2.84m (10'0" x 9'4")

Bedroom One to Rear - 3.84m x 2.57m (12'7" x 8'5")

Bedroom Two to Front - 2.26m x 3.58m (7'5" x 11'9")

Bedroom Three to Rear - 3.73m x 1.96m (12'3" x 6'5")

Family Shower Room

**Ground Floor** 

Total area: approx. 97.7 sq. metres (1051.3 sq. feet)

316 Stratford Road Shirley Solihull B90 3DN