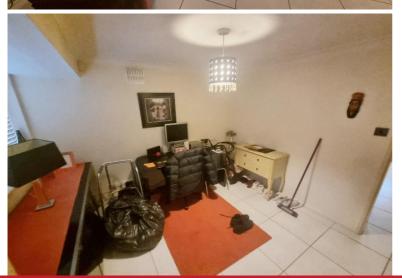

### **Rooms & Measurements**

Office/Snug to Front - 3.07m x 2.95m (10'1" x 9'8")

Open Plan Kitchen Family Room - 6.71m x 3.15m (22'0" (max) x 10'4" (min)

Conservatory - 3.05m x 2.84m (10'0" x 9'4")

Bedroom One to Rear - 3.84m x 2.57m (12'7" x 8'5")