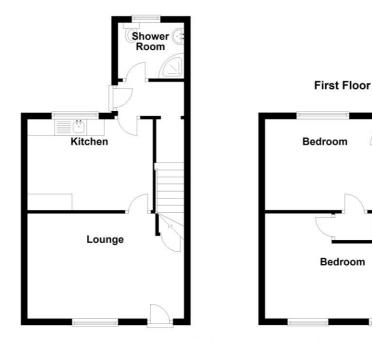

### **Rooms & Measurements**

Living Room to Front 4.29m x 3.38m (14'1" x 11'1")

Fitted Kitchen to Rear 3.66m x 2.18m (12'0" x 7'2")

Rear Lobby Area

Ground Floor Shower Room 1.73m x 1.42m (5'8" x 4'8")

Bedroom One to Front 4.62m x 2.24m (15'2" x 7'4")

Bedroom Two to Rear 3.73m x 2.46m (12'3" x 8'1")

Current council tax band – A

**Ground Floor** 

Agents Note: Whilst every care has been taken to prepare these particulars, they are for guidance purposes only. We believe all information to be correct from the day of marketing however, we advise and recommend that your conveyancer and or surveyor verifies all information supplied. All measurements are approximate are for general guidance purposes only and whilst every care has been taken to ensure their accuracy, they should not be relied upon and potential buyers are advised to recheck the measurements.