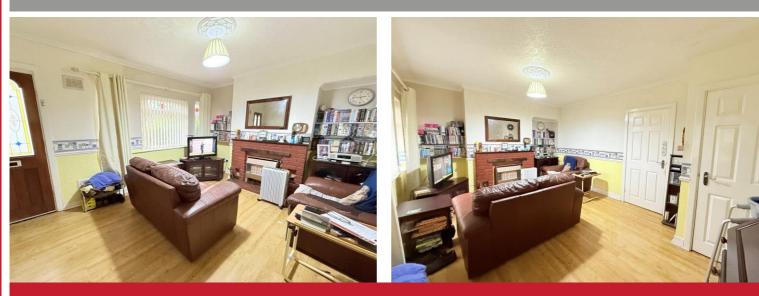

### **Rooms & Measurements**

Living Room to Front 4.29m x 3.38m (14'1" x 11'1")

Fitted Kitchen to Rear 3.66m x 2.18m (12'0" x 7'2")

Rear Lobby Area

Ground Floor Shower Room 1.73m x 1.42m (5'8" x 4'8")

Bedroom One to Front 4.62m x 2.24m (15'2" x 7'4")