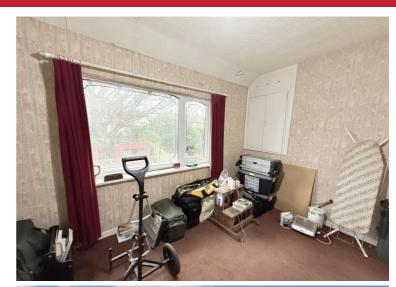

### **Rooms & Measurements**

Living Room to Front 4.29m x 3.38m (14'1" x 11'1")

Fitted Kitchen to Rear 3.66m x 2.18m (12'0" x 7'2")

Rear Lobby Area

Ground Floor Shower Room 1.73m x 1.42m (5'8" x 4'8")

Bedroom One to Front 4.62m x 2.24m (15'2" x 7'4")