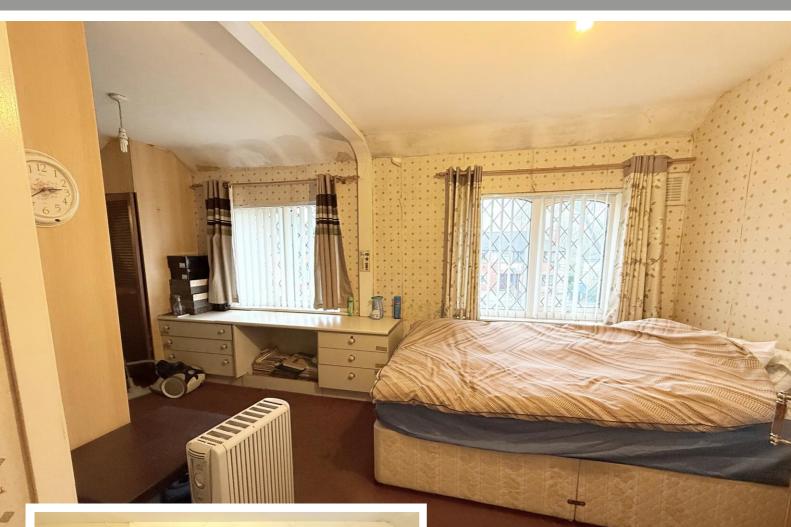

### **Rooms & Measurements**

Living Room to Front 4.29m x 3.38m (14'1" x 11'1")

Fitted Kitchen to Rear 3.66m x 2.18m (12'0" x 7'2")

Rear Lobby Area

Ground Floor Shower Room 1.73m x 1.42m (5'8" x 4'8")

Bedroom One to Front 4.62m x 2.24m (15'2" x 7'4")

Bedroom Two to Rear 3.73m x 2.46m (12'3" x 8'1")