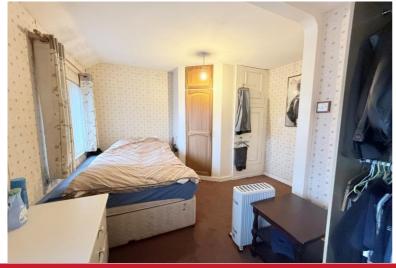

### **Rooms & Measurements**

Living Room to Front 4.29m x 3.38m (14'1" x 11'1")

Fitted Kitchen to Rear 3.66m x 2.18m (12'0" x 7'2")

Rear Lobby Area

Ground Floor Shower Room 1.73m x 1.42m (5'8" x 4'8")

Bedroom One to Front 4.62m x 2.24m (15'2" x 7'4")

Bedroom Two to Rear 3.73m x 2.46m (12'3" x 8'1")