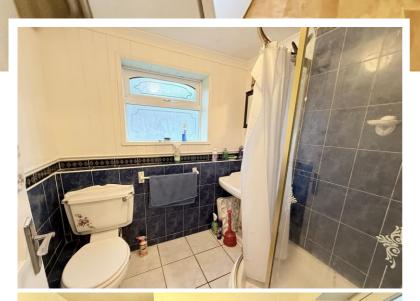

### **Rooms & Measurements**

Living Room to Front 4.29m x 3.38m (14'1" x 11'1")

Fitted Kitchen to Rear 3.66m x 2.18m (12'0" x 7'2")

Rear Lobby Area

Ground Floor Shower Room 1.73m x 1.42m (5'8" x 4'8")

Bedroom One to Front 4.62m x 2.24m (15'2" x 7'4")