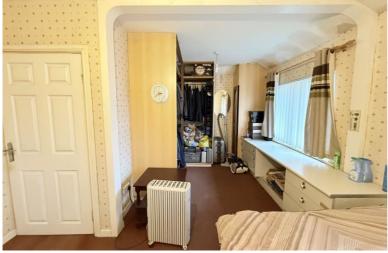

### **Rooms & Measurements**

Living Room to Front 4.29m x 3.38m (14'1" x 11'1")

Fitted Kitchen to Rear 3.66m x 2.18m (12'0" x 7'2")

Rear Lobby Area

Ground Floor Shower Room 1.73m x 1.42m (5'8" x 4'8")

Bedroom One to Front 4.62m x 2.24m (15'2" x 7'4")

Bedroom Two to Rear 3.73m x 2.46m (12'3" x 8'1")