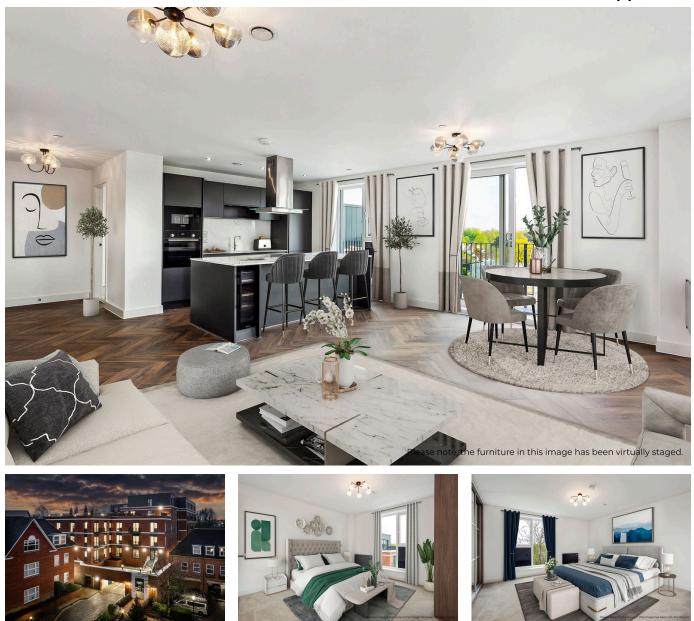

### Imperial House, Homer Road, Solihull

From £545,000

🍋 3 🚰 3 🚍 1

Penthouse apartment is now completed and ready to occupy. Having 3 double bedrooms with fitted wardrobes and 3 bathrooms, light fittings throughout, spacious open plan lounge/diner with balcony, stunning fully equipped fitted kitchen with high end appliances. The penthouse comes with an enhanced specification and views over the roof terrace this is a property that MUST be seen. To book a viewing of this luxury apartment call our new homes team.

### **Key Features**

- Large 3 Bedroomed Penthouse Apartment with Balcony
- Within walking distance to Solihull Train Station
- Stunning Roof Terrrace and 2 Courtyards
- Brand New Show Apartment ready to view
- High Specification Throughout

- Located in the Heart of Solihull
- Brand New 10 Year Builders Warranty
- Allocated Secured Parking
- Over 95% Reserved
- Large balcony