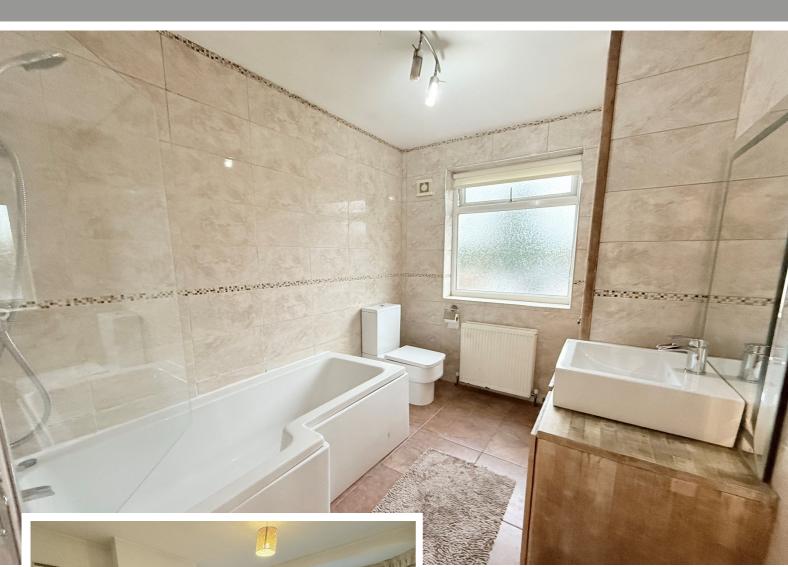

Bedroom Two to Rear 2.79m x 3.58m (9'2" (up to wardrobes) x 11'9")

Bedroom Three to Front 1.98m x 2.16m (6'6" x 7'1")

Family Bathroom to Rear 1.93m x 2.59m (6'4" x 8'6")

Garage 2.29m x 4.57m (7'6" x 15'0")