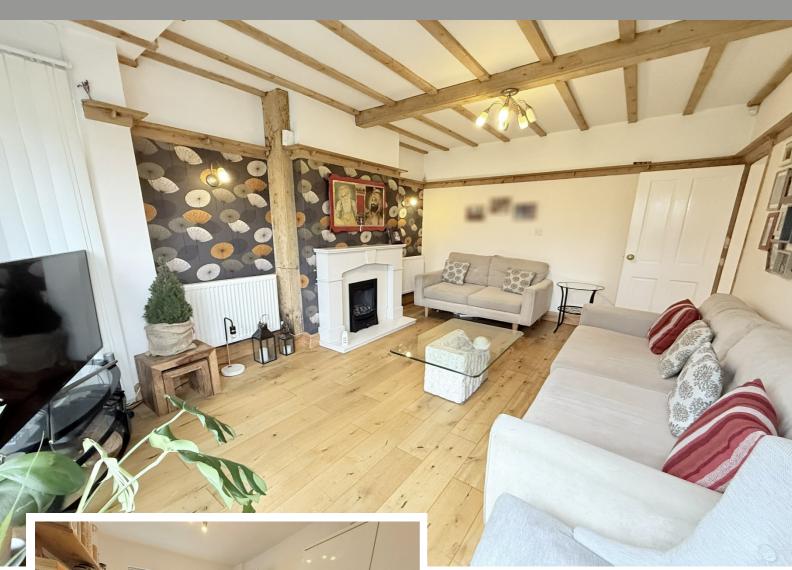

#### **Rooms & Measurements**

Entrance Hall

Dining Room to Front 3.68m x 3.76m (12'1" x 12'4" (into bay)

Lounge to Rear 3.38m x 4.78m (11'1" x 15'8" (into bay)

Kitchen to Rear 1.93m x 2.59m (6'4" x 8'6")

Bedroom One to Front 3.4m x 3.96m (11'2" (into wardrobe) x 13'0" (into bay)