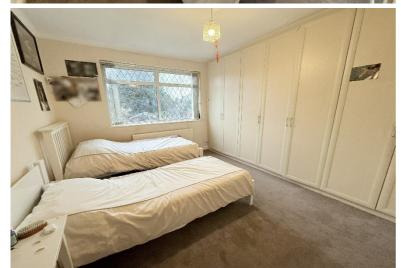

Bedroom Two to Rear 2.79m x 3.58m (9'2" (up to wardrobes) x 11'9")

Bedroom Three to Front 1.98m x 2.16m (6'6" x 7'1")

Family Bathroom to Rear 1.93m x 2.59m (6'4" x 8'6")

Garage 2.29m x 4.57m (7'6" x 15'0")