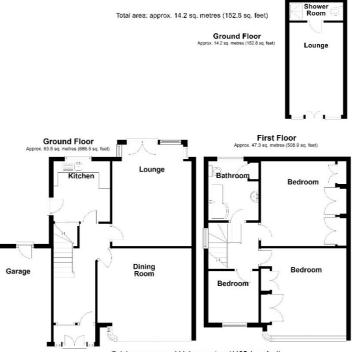

#### **Rooms & Measurements**

Entrance Hall

Dining Room to Front 3.68m x 3.76m (12'1" x 12'4" (into bay)

Lounge to Rear 3.38m x 4.78m (11'1" x 15'8" (into bay)

Kitchen to Rear 1.93m x 2.59m (6'4" x 8'6")

Bedroom One to Front 3.4m x 3.96m (11'2" (into wardrobe) x 13'0" (into bay)

Bedroom Two to Rear 2.79m x 3.58m (9'2" (up to wardrobes) x 11'9")

Bedroom Three to Front 1.98m x 2.16m (6'6" x 7'1")

Family Bathroom to Rear 1.93m x 2.59m (6'4" x 8'6")

Garage 2.29m x 4.57m (7'6" x 15'0")

Summerhouse

Total area: approx. 111.1 sq. metres (1195.4 sq. feet)

316 Stratford Road Shirley Solihull B90 3DN <u>www.smart-homes.co.uk</u> 0121 744 4144 Agents Note: Whilst every care has been taken to prepare these particulars, they are for guidance purposes only. We believe all information to be correct from the day of marketing however, we advise and recommend that your conveyancer and or surveyor verifies all information supplied. All measurements are approximate are for general guidance purposes only and whilst every care has been taken to ensure their accuracy, they should not be relied upon and potential buyers are advised to recheck the measurements.