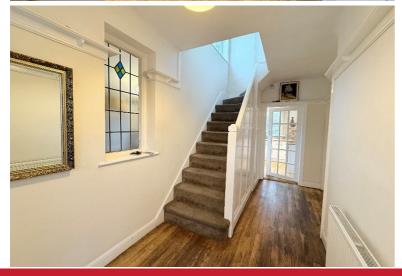

#### **Rooms & Measurements**

Entrance Hall

Dining Room to Front 3.68m x 3.76m (12'1" x 12'4" (into bay)

Lounge to Rear 3.38m x 4.78m (11'1" x 15'8" (into bay)

Kitchen to Rear 1.93m x 2.59m (6'4" x 8'6")

Bedroom One to Front 3.4m x 3.96m (11'2" (into wardrobe) x 13'0" (into bay)