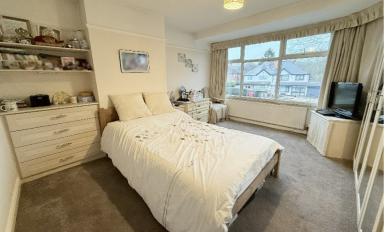

#### **Rooms & Measurements**

Entrance Hall

Dining Room to Front 3.68m x 3.76m (12'1" x 12'4" (into bay)

Lounge to Rear 3.38m x 4.78m (11'1" x 15'8" (into bay)

Kitchen to Rear 1.93m x 2.59m (6'4" x 8'6")

Bedroom One to Front 3.4m x 3.96m (11'2" (into wardrobe) x 13'0" (into bay)