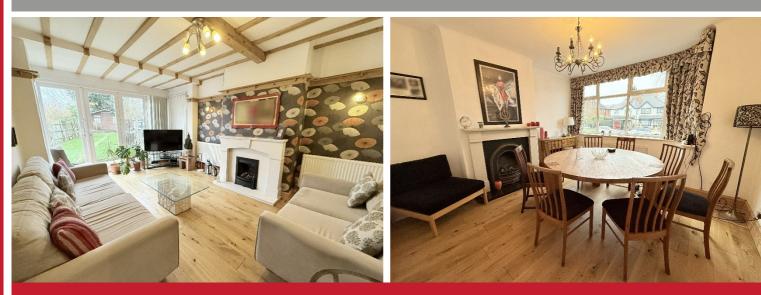

#### **Rooms & Measurements**

Entrance Hall

Dining Room to Front 3.68m x 3.76m (12'1" x 12'4" (into bay)

Lounge to Rear 3.38m x 4.78m (11'1" x 15'8" (into bay)

Kitchen to Rear 1.93m x 2.59m (6'4" x 8'6")

Bedroom One to Front 3.4m x 3.96m (11'2" (into wardrobe) x 13'0" (into bay)