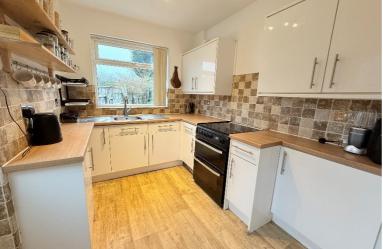

#### **Rooms & Measurements**

Entrance Hall

Dining Room to Front 3.68m x 3.76m (12'1" x 12'4" (into bay)

Lounge to Rear 3.38m x 4.78m (11'1" x 15'8" (into bay)

Kitchen to Rear 1.93m x 2.59m (6'4" x 8'6")

Bedroom One to Front 3.4m x 3.96m (11'2" (into wardrobe) x 13'0" (into bay)