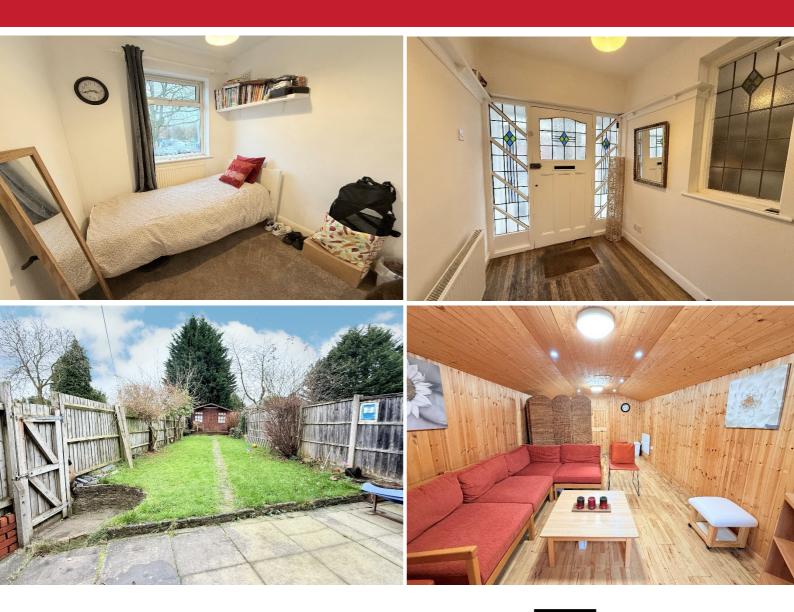

# Swanshurst Lane

- A Very Well Presented Semi Detached Property
- Three Bedrooms
- Two Reception Rooms
- Kitchen 0

### **Property Description**

A very well presented semi detached property offering three bedrooms, two reception rooms, kitchen, family bathroom, rear garden, summer house, garage and offroad parking

#### **Rooms & Measurements**

Entrance Hall

Dining Room to Front 3.68m x 3.76m (12'1" x 12'4" (into bay)

Lounge to Rear 3.38m x 4.78m (11'1" x 15'8" (into bay)

Kitchen to Rear 1.93m x 2.59m (6'4" x 8'6")

Bedroom One to Front 3.4m x 3.96m (11'2" (into wardrobe) x 13'0" (into bay)

Bedroom Two to Rear 2.79m x 3.58m (9'2" (up to wardrobes) x 11'9")

Bedroom Three to Front 1.98m x 2.16m (6'6" x 7'1")

Family Bathroom to Rear 1.93m x 2.59m (6'4" x 8'6")

Garage 2.29m x 4.57m (7'6" x 15'0")