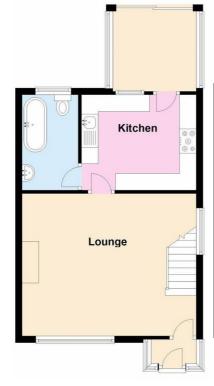

Lounge to Front 5.08m x 4.09m (16'8" x 13'5")

Re-Fitted Kitchen to Rear 3.28m x 2.74m (10'9" x 9'0")

Sun Room 2.51m x 2.29m (8'3" x 7'6")

Re-Fitted Family Bathroom to Rear 2.49m x 1.35m (8'2" x 4'5")

Bedroom One to Front 4.09m max x 3.12m (13'5" max x 10'3")