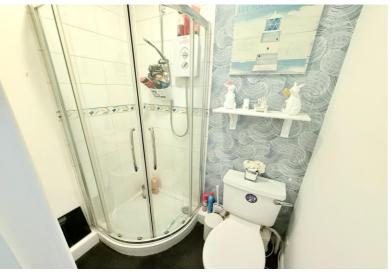

En-Suite Shower Room 1.45m x 1.09m min (4'9" x 3'7" min)

Bedroom Two to Rear 3.76m x 2.77m (12'4" x 9'1")

Bedroom Three to Rear 2.74m x 2.16m (9'0" x 7'1")