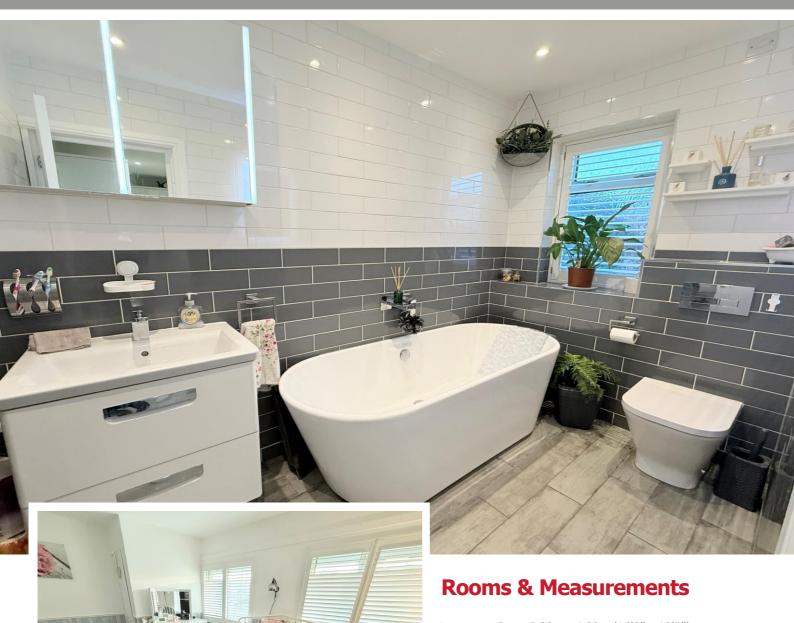

Lounge to Front 5.08m x 4.09m (16'8" x 13'5")

Re-Fitted Kitchen to Rear 3.28m x 2.74m (10'9" x 9'0")

Sun Room 2.51m x 2.29m (8'3" x 7'6")

Re-Fitted Family Bathroom to Rear 2.49m x 1.35m (8'2" x 4'5")

Bedroom One to Front 4.09m max x 3.12m (13'5" max x 10'3")