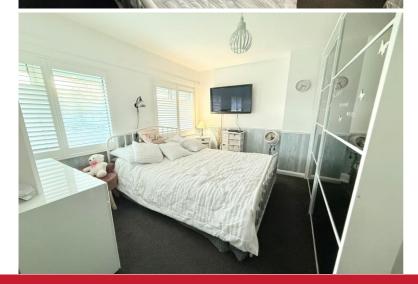

Lounge to Front 5.08m x 4.09m (16'8" x 13'5")

Re-Fitted Kitchen to Rear 3.28m x 2.74m (10'9" x 9'0")

Sun Room 2.51m x 2.29m (8'3" x 7'6")

Re-Fitted Family Bathroom to Rear 2.49m x 1.35m (8'2" x 4'5")

Bedroom One to Front 4.09m max x 3.12m (13'5" max x 10'3")