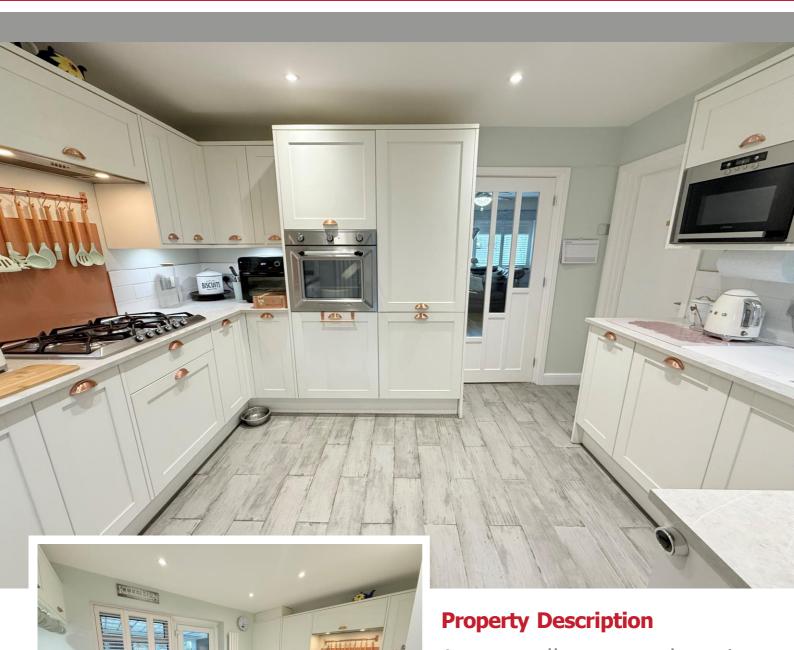

## Offers Over £290,000

Current EPC Rating - D

Current Council Tax Band - B

A very well presented semidetached family home situated in a popular location and offering accommodation comprising a spacious lounge, re-fitted kitchen, sun room, re-fitted ground floor family bathroom, three bedrooms, en-suite shower room, landscaped rear garden and driveway parking

Lounge to Front 5.08m x 4.09m (16'8" x 13'5")

Re-Fitted Kitchen to Rear 3.28m x 2.74m (10'9" x 9'0")

Sun Room 2.51m x 2.29m (8'3" x 7'6")

Re-Fitted Family Bathroom to Rear 2.49m x 1.35m (8'2" x 4'5")

Bedroom One to Front 4.09m max x 3.12m (13'5" max x 10'3")