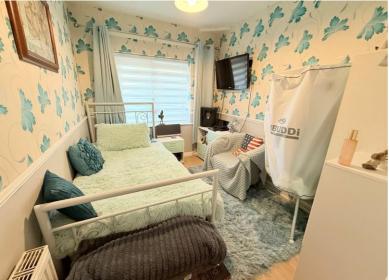

En-Suite Shower Room 1.45m x 1.09m min (4'9" x 3'7" min)

Bedroom Two to Rear 3.76m x 2.77m (12'4" x 9'1")

Bedroom Three to Rear 2.74m x 2.16m (9'0" x 7'1")