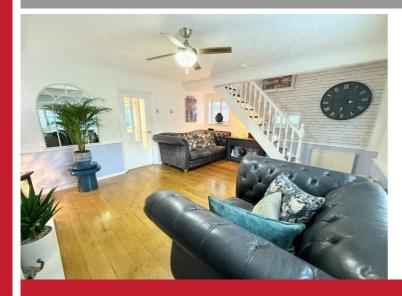

## Offers Over £290,000

Current EPC Rating - D

Current Council Tax Band - B

A very well presented semidetached family home situated in a popular location and offering accommodation comprising a spacious lounge, re-fitted kitchen, sun room, re-fitted ground floor family bathroom, three bedrooms, en-suite shower room, landscaped rear garden and driveway parking

Lounge to Front 5.08m x 4.09m (16'8" x 13'5")

Re-Fitted Kitchen to Rear 3.28m x 2.74m (10'9" x 9'0")

Sun Room 2.51m x 2.29m (8'3" x 7'6")

Re-Fitted Family Bathroom to Rear 2.49m x 1.35m (8'2" x 4'5")

Bedroom One to Front 4.09m max x 3.12m (13'5" max x 10'3")