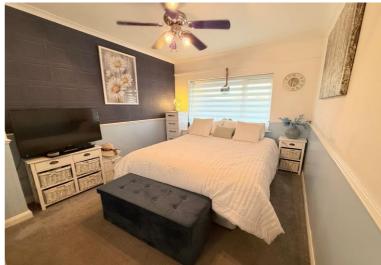

Lounge to Front 5.08m x 4.09m (16'8" x 13'5")

Re-Fitted Kitchen to Rear 3.28m x 2.74m (10'9" x 9'0")

Sun Room 2.51m x 2.29m (8'3" x 7'6")

Re-Fitted Family Bathroom to Rear 2.49m x 1.35m (8'2" x 4'5")

Bedroom One to Front 4.09m max x 3.12m (13'5" max x 10'3")