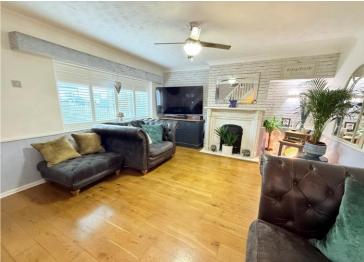

## Offers Over £290,000

Current EPC Rating - D

Current Council Tax Band - B

A very well presented semidetached family home situated in a popular location and offering accommodation comprising a spacious lounge, re-fitted kitchen, sun room, re-fitted ground floor family bathroom, three bedrooms, en-suite shower room, landscaped rear garden and driveway parking

Lounge to Front 5.08m x 4.09m (16'8" x 13'5")

Re-Fitted Kitchen to Rear 3.28m x 2.74m (10'9" x 9'0")

Sun Room 2.51m x 2.29m (8'3" x 7'6")

Re-Fitted Family Bathroom to Rear 2.49m x 1.35m (8'2" x 4'5")

Bedroom One to Front 4.09m max x 3.12m (13'5" max x 10'3")