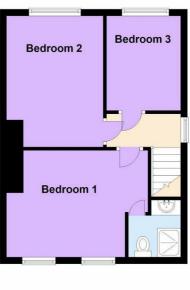

Lounge to Front 5.08m x 4.09m (16'8" x 13'5")

Re-Fitted Kitchen to Rear 3.28m x 2.74m (10'9" x 9'0")

Sun Room 2.51m x 2.29m (8'3" x 7'6")

Re-Fitted Family Bathroom to Rear 2.49m x 1.35m (8'2" x 4'5")

Bedroom One to Front 4.09m max x 3.12m (13'5" max x 10'3")

En-Suite Shower Room 1.45m x 1.09m min (4'9" x 3'7" min)

Bedroom Two to Rear 3.76m x 2.77m (12'4" x 9'1")

Bedroom Three to Rear 2.74m x 2.16m (9'0" x 7'1")