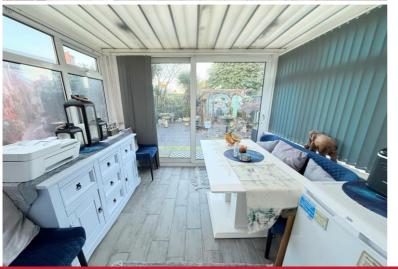

Lounge to Front 5.08m x 4.09m (16'8" x 13'5")

Re-Fitted Kitchen to Rear 3.28m x 2.74m (10'9" x 9'0")

Sun Room 2.51m x 2.29m (8'3" x 7'6")

Re-Fitted Family Bathroom to Rear 2.49m x 1.35m (8'2" x 4'5")

Bedroom One to Front 4.09m max x 3.12m (13'5" max x 10'3")