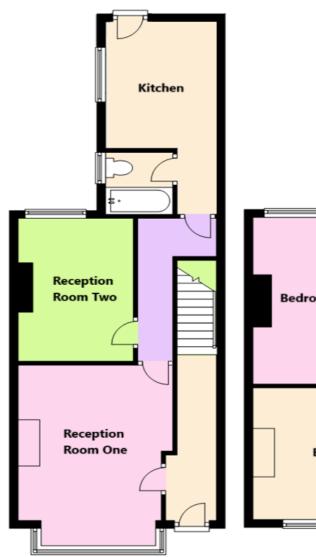

## Offers Over £250,000

Current EPC Rating - 41 Current Council Tax Band - A

A mid-terrace family home situated in a most convenient location benefiting from no upward chain. Offering accommodation comprising lounge, dining room, re-fitted kitchen, re-fitted ground floor shower room, three bedrooms, re-fitted family bathroom and low maintenance rear garden

Lounge to Front 4.5m x 3.66m (14'9" x 12'0")

Dining Room to Rear 3.71m x 2.62m (12'2" x 8'7")

Re-Fitted Kitchen to Rear 3.4m x 2.49m (11'2" x 8'2")

Re-Fitted Ground Floor Shower Room

Bedroom One to Front 4.72m x 3.48m (15'6" x 11'5")

Bedroom Two to Rear 3.73m x 2.92m (12'3" x 9'7")

Bedroom Three to Rear 2.69m x 2.57m (8'10" x 8'5")

Re-Fitted Family Bathroom to Side