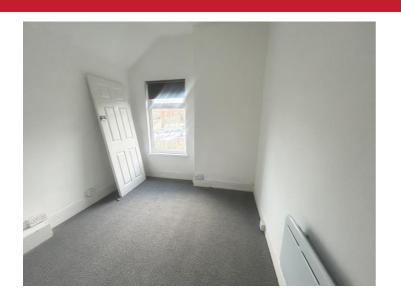

Lounge to Front 4.5m x 3.66m (14'9" x 12'0")

Dining Room to Rear 3.71m x 2.62m (12'2" x 8'7")

Re-Fitted Kitchen to Rear 3.4m x 2.49m (11'2" x 8'2")

Re-Fitted Ground Floor Shower Room

Bedroom One to Front 4.72m x 3.48m (15'6" x 11'5")

Bedroom Two to Rear 3.73m x 2.92m (12'3" x 9'7")

Bedroom Three to Rear 2.69m x 2.57m (8'10" x 8'5")

Re-Fitted Family Bathroom to Side