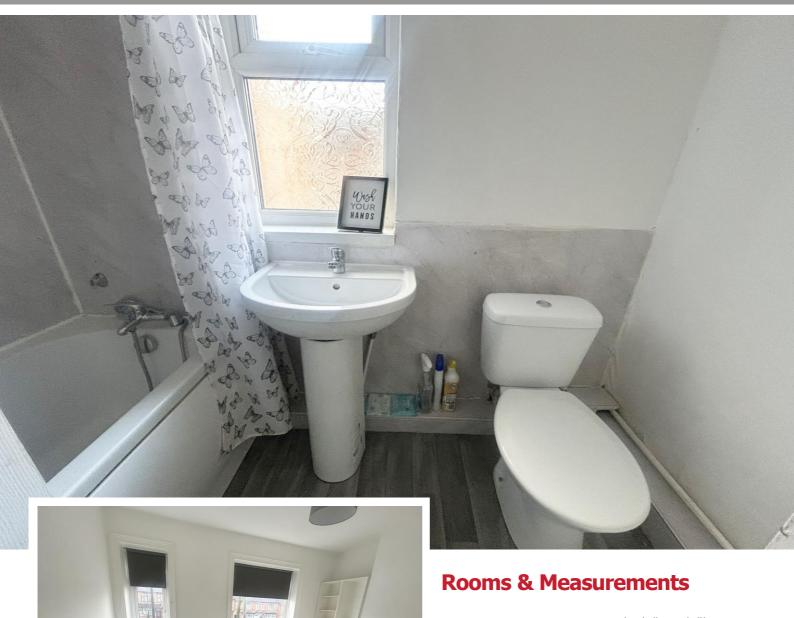

Bedroom Two to Rear 3.73m x 2.92m (12'3" x 9'7")

Bedroom Three to Rear 2.69m x 2.57m (8'10" x 8'5")

Re-Fitted Family Bathroom to Side