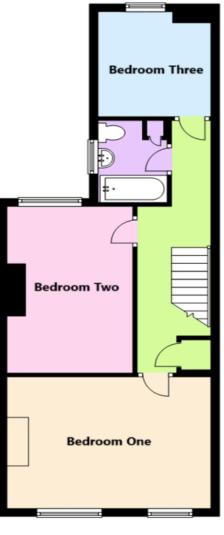

Bedroom Two to Rear 3.73m x 2.92m (12'3" x 9'7")

Bedroom Three to Rear 2.69m x 2.57m (8'10" x 8'5")

Re-Fitted Family Bathroom to Side