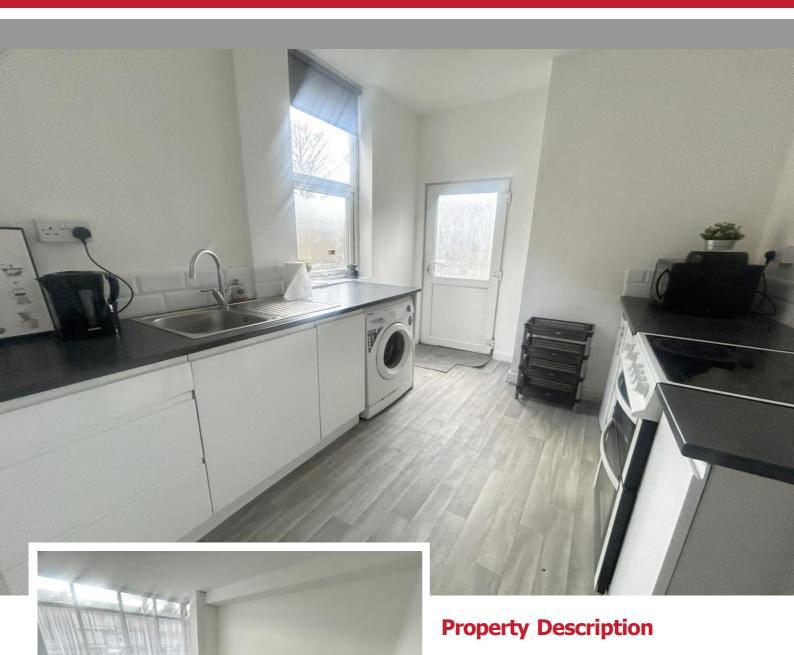

Lounge to Front 4.5m x 3.66m (14'9" x 12'0")

Dining Room to Rear 3.71m x 2.62m (12'2" x 8'7")

Re-Fitted Kitchen to Rear 3.4m x 2.49m (11'2" x 8'2")

Re-Fitted Ground Floor Shower Room

Bedroom One to Front 4.72m x 3.48m (15'6" x 11'5")