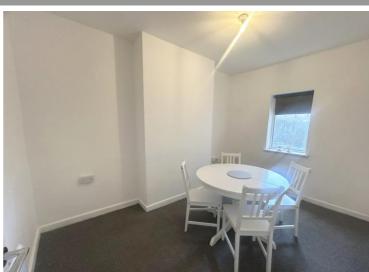

Lounge to Front 4.5m x 3.66m (14'9" x 12'0")

Dining Room to Rear 3.71m x 2.62m (12'2" x 8'7")

Re-Fitted Kitchen to Rear 3.4m x 2.49m (11'2" x 8'2")

Re-Fitted Ground Floor Shower Room

Bedroom One to Front 4.72m x 3.48m (15'6" x 11'5")