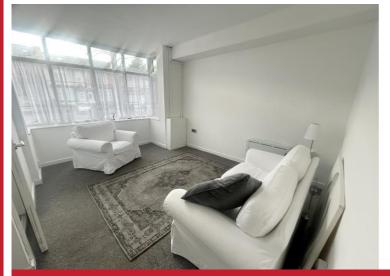

Lounge to Front 4.5m x 3.66m (14'9" x 12'0")

Dining Room to Rear 3.71m x 2.62m (12'2" x 8'7")

Re-Fitted Kitchen to Rear 3.4m x 2.49m (11'2" x 8'2")

Re-Fitted Ground Floor Shower Room

Bedroom One to Front 4.72m x 3.48m (15'6" x 11'5")