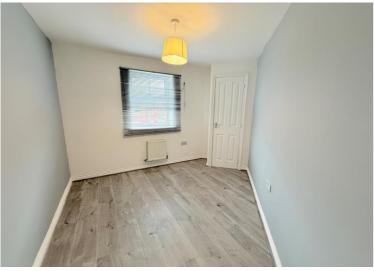

## **Rooms & Measurements**

Open Plan Lounge/Diner 5.05m max x 3.35m max (16'7" max x 11'0" max)

Fitted Kitchen 2.97m max x 2.34m max (9'9" max x 7'8" max)

Bedroom One 3.38m max x 3.23m max (11'1" max x 10'7" max)