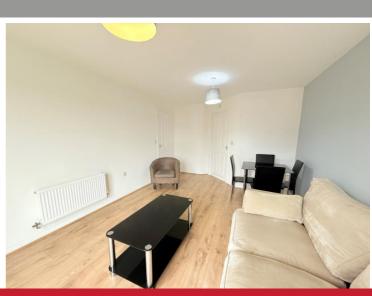

## **Property Description**

A very well presented top floor apartment situated in a most convenient location and benefiting from no upward chain. Offering accommodation comprising a spacious lounge/diner with Juliet balcony, fitted kitchen, two good size bedrooms, modern en-suite shower room, modern guest bathroom and a covered allocated parking space

## **Rooms & Measurements**

Open Plan Lounge/Diner 5.05m max x 3.35m max (16'7" max x 11'0" max)

Fitted Kitchen 2.97m max x 2.34m max (9'9" max x 7'8" max)

Bedroom One 3.38m max x 3.23m max (11'1" max x 10'7" max)