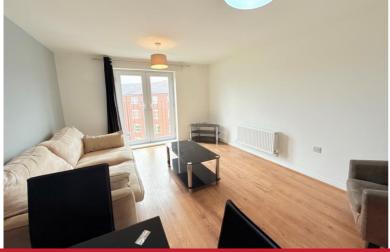

## **Property Description**

A very well presented top floor apartment situated in a most convenient location and benefiting from no upward chain. Offering accommodation comprising a spacious lounge/diner with Juliet balcony, fitted kitchen, two good size bedrooms, modern en-suite shower room, modern guest bathroom and a covered allocated parking space

## **Rooms & Measurements**

Open Plan Lounge/Diner 5.05m max x 3.35m max (16'7" max x 11'0" max)

Fitted Kitchen 2.97m max x 2.34m max (9'9" max x 7'8" max)

Bedroom One 3.38m max x 3.23m max (11'1" max x 10'7" max)