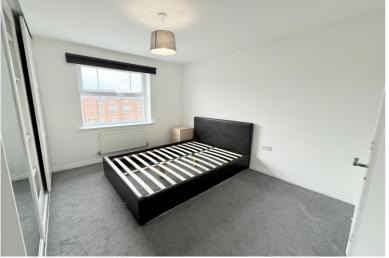

## **Property Description**

A very well presented top floor apartment situated in a most convenient location and benefiting from no upward chain. Offering accommodation comprising a spacious lounge/diner with Juliet balcony, fitted kitchen, two good size bedrooms, modern en-suite shower room, modern guest bathroom and a covered allocated parking space

## **Rooms & Measurements**

Open Plan Lounge/Diner 5.05m max x 3.35m max (16'7" max x 11'0" max)

Fitted Kitchen 2.97m max x 2.34m max (9'9" max x 7'8" max)

Bedroom One 3.38m max x 3.23m max (11'1" max x 10'7" max)