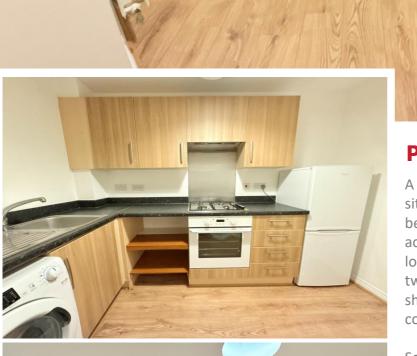

## **Property Description**

A very well presented top floor apartment situated in a most convenient location and benefiting from no upward chain. Offering accommodation comprising a spacious lounge/diner with Juliet balcony, fitted kitchen, two good size bedrooms, modern en-suite shower room, modern guest bathroom and a covered allocated parking space

## **Rooms & Measurements**

Open Plan Lounge/Diner 5.05m max x 3.35m max (16'7" max x 11'0" max)

Fitted Kitchen 2.97m max x 2.34m max (9'9" max x 7'8" max)

Bedroom One 3.38m max x 3.23m max (11'1" max x 10'7" max)