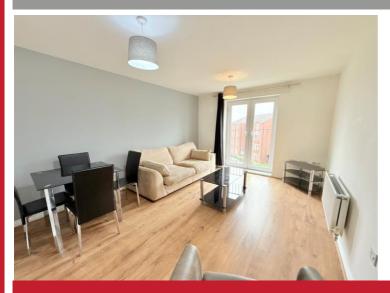

## **Property Description**

A very well presented top floor apartment situated in a most convenient location and benefiting from no upward chain. Offering accommodation comprising a spacious lounge/diner with Juliet balcony, fitted kitchen, two good size bedrooms, modern en-suite shower room, modern guest bathroom and a covered allocated parking space

## **Rooms & Measurements**

Open Plan Lounge/Diner 5.05m max x 3.35m max (16'7" max x 11'0" max)

Fitted Kitchen 2.97m max x 2.34m max (9'9" max x 7'8" max)

Bedroom One 3.38m max x 3.23m max (11'1" max x 10'7" max)