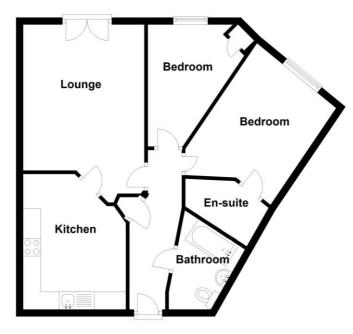

## **Rooms & Measurements**

Open Plan Lounge/Diner 5.05m max x 3.35m max (16'7" max x 11'0" max)

Fitted Kitchen 2.97m max x 2.34m max (9'9" max x 7'8" max)

Bedroom One 3.38m max x 3.23m max (11'1" max x 10'7" max)

En-Suite Shower Room 2.44m max x 1.4m max (8'0" max x 4'7" max)

Bedroom Two 3.15m max x 3.1m max (10'4" max x 10'2" max)

Guest Bathroom 2.51m max x 1.88m max (8'3" max x 6'2" max)