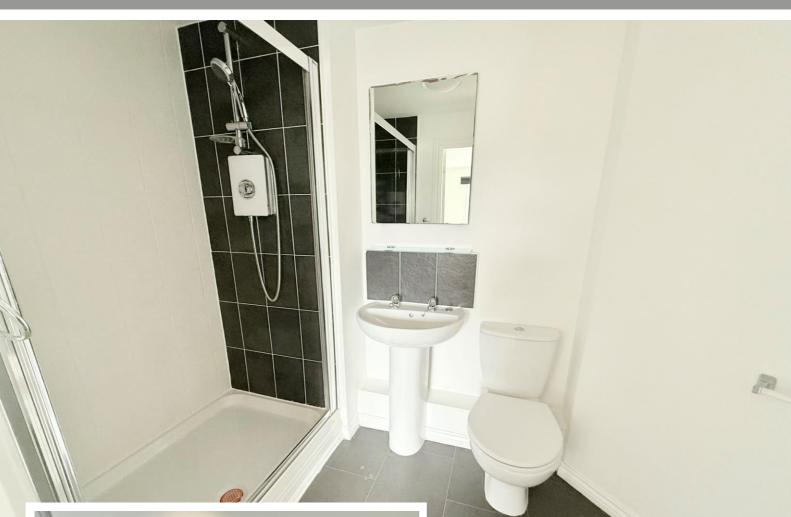

## **Property Description**

A very well presented top floor apartment situated in a most convenient location and benefiting from no upward chain. Offering accommodation comprising a spacious lounge/diner with Juliet balcony, fitted kitchen, two good size bedrooms, modern en-suite shower room, modern guest bathroom and a covered allocated parking space

En-Suite Shower Room 2.44m max x 1.4m max (8'0" max x 4'7" max)

Bedroom Two 3.15m max x 3.1m max (10'4" max x 10'2" max)

Guest Bathroom 2.51m max x 1.88m max (8'3" max x 6'2" max)