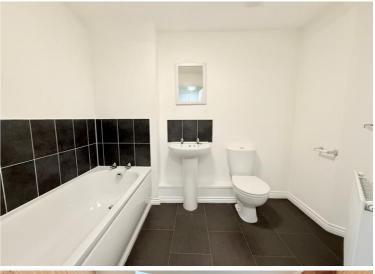

En-Suite Shower Room 2.44m max x 1.4m max (8'0" max x 4'7" max)

Bedroom Two 3.15m max x 3.1m max (10'4" max x 10'2" max)

Guest Bathroom 2.51m max x 1.88m max (8'3" max x 6'2" max)