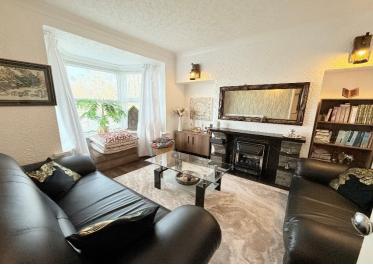

## **Rooms & Measurements**

Lounge to Front - 4.39m x 3.25m (14'5" (into bay) x 10'8" (into alcove)

Lounge Diner to Rear - 4.29m x 4.5m (14'1" (max) x 14'9")

Kitchen to Rear - 2.16m x 2.46m (7'1" x 8'1")