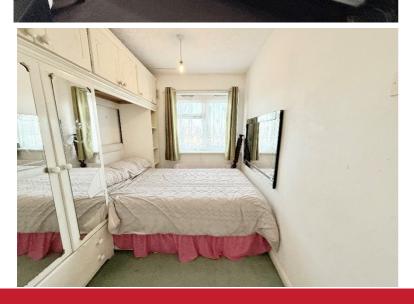

Bedroom One to Front - 4.04m x 3.05m (13'3" x 10'0")

Bedroom Two to Rear - 2.97m x 3.84m (9'9" (max into storage) x 12'7")

Bedroom Three to Front - 2.13m x 2.82m (7'0" x 9'3")

Family Bathroom to Rear - 2.06m x 2.06m (6'9" x 6'9")