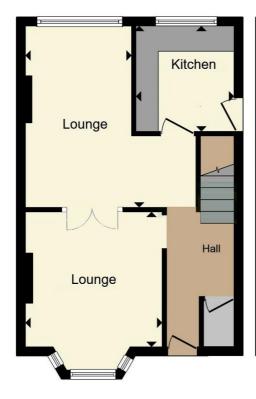

## **Rooms & Measurements**

Lounge to Front - 4.39m x 3.25m (14'5" (into bay) x 10'8" (into alcove)

Lounge Diner to Rear - 4.29m x 4.5m (14'1" (max) x 14'9")

Kitchen to Rear - 2.16m x 2.46m (7'1" x 8'1")

Bedroom One to Front - 4.04m x 3.05m (13'3" x 10'0")

Bedroom Two to Rear - 2.97m x 3.84m (9'9" (max into storage) x 12'7")

Bedroom Three to Front - 2.13m x 2.82m (7'0" x 9'3")

Family Bathroom to Rear - 2.06m x 2.06m (6'9" x 6'9")