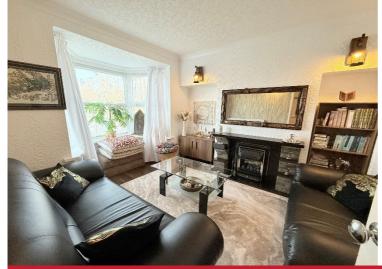

## **Rooms & Measurements**

Lounge to Front - 4.39m x 3.25m (14'5" (into bay) x 10'8" (into alcove)

Lounge Diner to Rear - 4.29m x 4.5m (14'1" (max) x 14'9")

Kitchen to Rear - 2.16m x 2.46m (7'1" x 8'1")