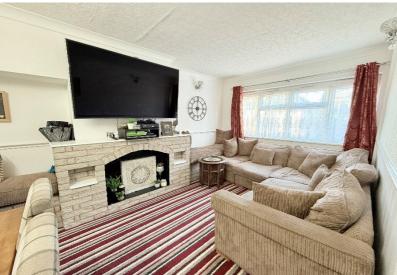

## **Rooms & Measurements**

Lounge to Front - 4.39m x 3.25m (14'5" (into bay) x 10'8" (into alcove)

Lounge Diner to Rear - 4.29m x 4.5m (14'1" (max) x 14'9")

Kitchen to Rear - 2.16m x 2.46m (7'1" x 8'1")