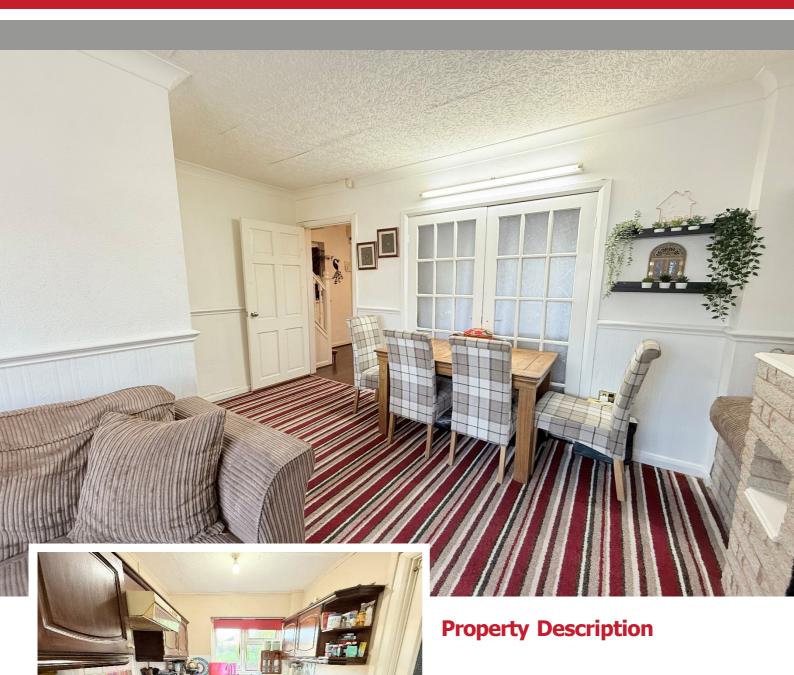

## **Rooms & Measurements**

Lounge to Front - 4.39m x 3.25m (14'5" (into bay) x 10'8" (into alcove)

Lounge Diner to Rear - 4.29m x 4.5m (14'1" (max) x 14'9")

Kitchen to Rear - 2.16m x 2.46m (7'1" x 8'1")