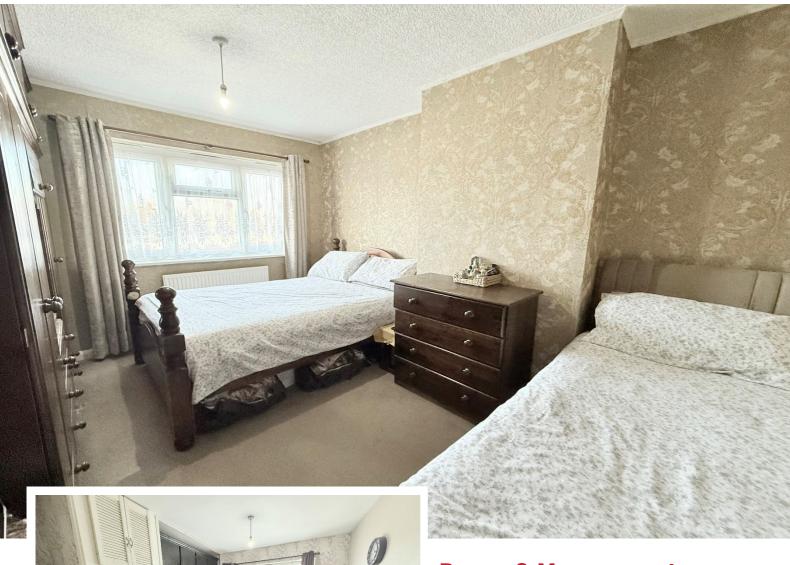

Bedroom One to Front - 4.04m x 3.05m (13'3" x 10'0")

Bedroom Two to Rear - 2.97m x 3.84m (9'9" (max into storage) x 12'7")

Bedroom Three to Front - 2.13m x 2.82m (7'0" x 9'3")

Family Bathroom to Rear - 2.06m x 2.06m (6'9" x 6'9")