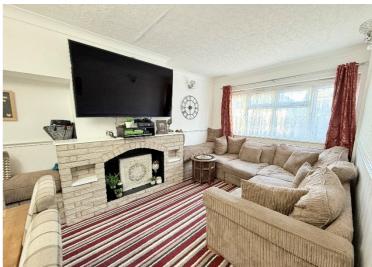

## **Rooms & Measurements**

Lounge to Front - 4.39m x 3.25m (14'5" (into bay) x 10'8" (into alcove)

Lounge Diner to Rear - 4.29m x 4.5m (14'1" (max) x 14'9")

Kitchen to Rear - 2.16m x 2.46m (7'1" x 8'1")