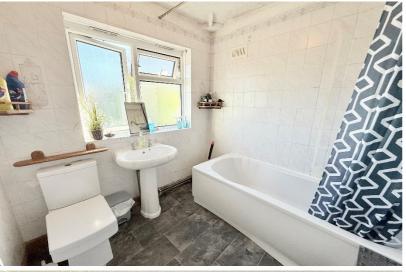

Bedroom One to Front - 4.04m x 3.05m (13'3" x 10'0")

Bedroom Two to Rear - 2.97m x 3.84m (9'9" (max into storage) x 12'7")

Bedroom Three to Front - 2.13m x 2.82m (7'0" x 9'3")

Family Bathroom to Rear - 2.06m x 2.06m (6'9" x 6'9")