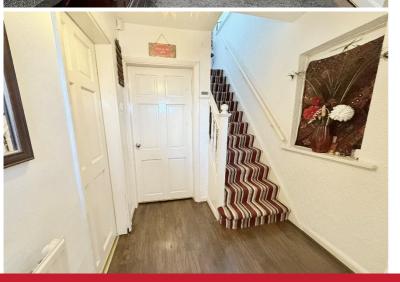

## **Rooms & Measurements**

Lounge to Front - 4.39m x 3.25m (14'5" (into bay) x 10'8" (into alcove)

Lounge Diner to Rear - 4.29m x 4.5m (14'1" (max) x 14'9")

Kitchen to Rear - 2.16m x 2.46m (7'1" x 8'1")