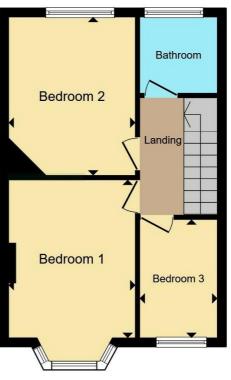

Bedroom One to Front - 4.04m x 3.05m (13'3" x 10'0")

Bedroom Two to Rear - 2.97m x 3.84m (9'9" (max into storage) x 12'7")

Bedroom Three to Front - 2.13m x 2.82m (7'0" x 9'3")

Family Bathroom to Rear - 2.06m x 2.06m (6'9" x 6'9")